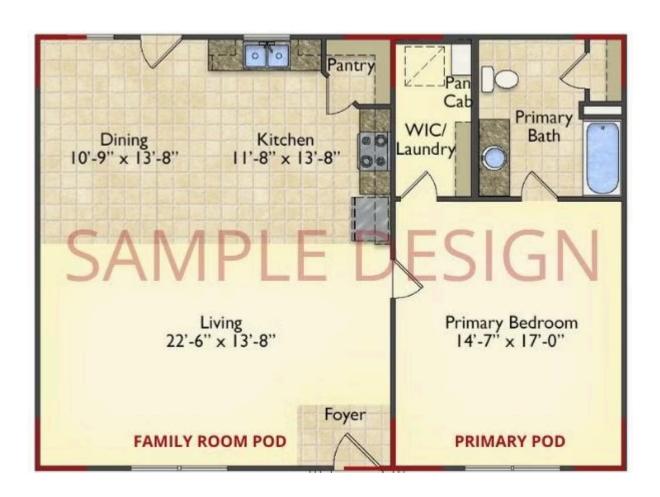

# Call for Price

**10 Exterior Styles Available** 

983+ Sq. Ft.

📇 1 - 6 Bedrooms

🔒 1 - 3 Bathrooms

DesignByU! Our newest DesignByU Plan System is a unique and cost effective solution with the PRIMARY focus being the ability to Personally Design YOUR Dream Home using our plan pieces or pre-designed home sections. With this DesignByU concept, there are a wide range of plan pieces for you to assemble to create a unique floor plan that best fits YOUR family and YOUR budget. There are hundreds of variations allowing you to piece together your Dream Home!

This method of design is a NEW and Innovative way to personalize your home. No more starting from scratch on a plan or trying to re-configure a singular floorplan to work for your family and budget. Using predesigned and inter-connecting home parts, our DesignByU System gives you the ability to assemble/design the home that you want and the home that is RIGHT for you!