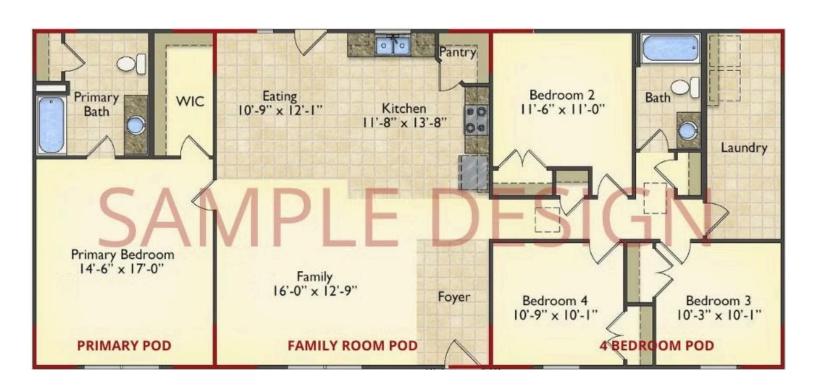

# Call for Price

**10 Exterior Styles Available** 

983+ Sq. Ft.

📇 1 - 6 Bedrooms

🔒 1 - 3 Bathrooms

DesignByU! Our newest DesignByU Plan System is a unique and cost effective solution with the PRIMARY focus being the ability to Personally Design YOUR Dream Home using our plan pieces or pre-designed home sections. With this DesignByU concept, there are a wide range of plan pieces for you to assemble to create a unique floor plan that best fits YOUR family and YOUR budget. There are hundreds of variations allowing you to piece together your Dream Home!

This method of design is a NEW and Innovative way to personalize your home. No more starting from scratch on a plan or trying to re-configure a singular floorplan to work for your family and budget. Using predesigned and inter-connecting home parts, our DesignByU System gives you the ability to assemble/design the home that you want and the home that is RIGHT for you!