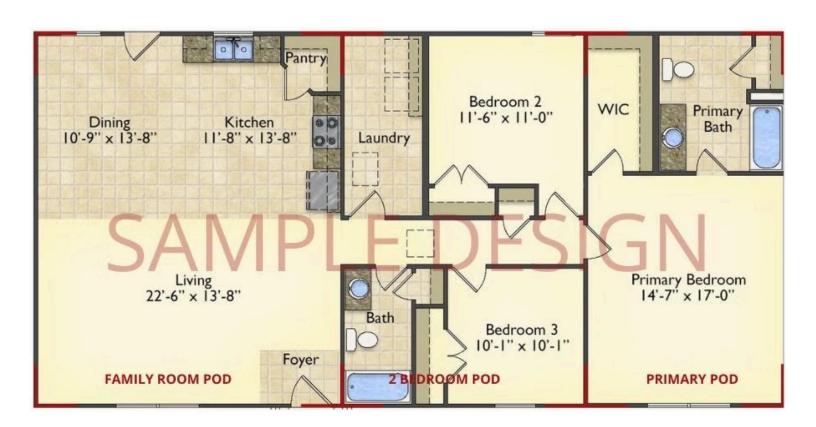

# Call for Price

**10 Exterior Styles Available** 

983+ Sq. Ft.

📇 1 - 6 Bedrooms

🔒 1 - 3 Bathrooms

DesignByU! Our newest DesignByU Plan System is a unique and cost effective solution with the PRIMARY focus being the ability to Personally Design YOUR Dream Home using our plan pieces or pre-designed home sections. With this DesignByU concept, there are a wide range of plan pieces for you to assemble to create a unique floor plan that best fits YOUR family and YOUR budget. There are hundreds of variations allowing you to piece together your Dream Home!

This method of design is a NEW and Innovative way to personalize your home. No more starting from scratch on a plan or trying to re-configure a singular floorplan to work for your family and budget. Using predesigned and inter-connecting home parts, our DesignByU System gives you the ability to assemble/design the home that you want and the home that is RIGHT for you!