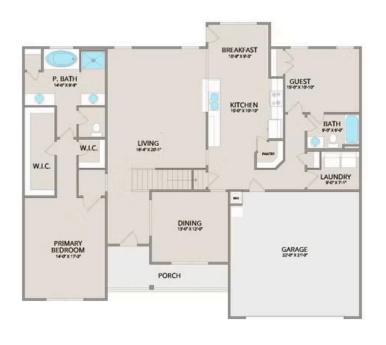

Step inside and enjoy the luxurious primary suite on the first floor, complete with two walk-in closets and a spa-like bathroom. The extended first-floor suite option now includes an additional bath, providing even more flexibility. The kitchen offers plenty of space for entertaining, while the covered rear porch is perfect for relaxing with your favorite beverage.

Upstairs, you'll find three spacious bedrooms, each with its own walk-in closet, along with a versatile bonus room available as a choice. Customize it as an office, craft room, or media haven. The new choice to add a full bath to the bonus room enhances its usability even further.

The Chapel Hill still includes thoughtful touches throughout to enhance your living experience. Updated floor plans, elevations, and structural choices— such as the extended suite and bonus room options— are now available. Explore the new interactive floorplans and make this home truly yours.