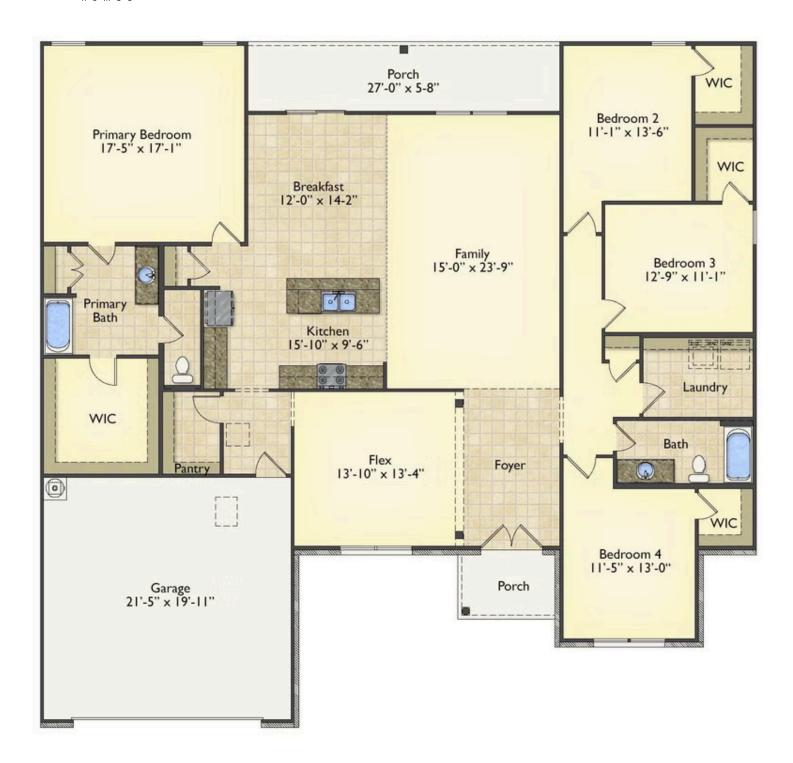

## Brunswick Northampton

\$288,990

**3 Exterior Styles Available** 

\_ 2,525+ Sq. Ft.

**4 Bedrooms** 

2 Bathrooms

2 Car Garage

Say hello to your very own dream home. The Brunswick is a stunning 4 bedroom, 2 bath home bursting with possibility. Picture yourself winding down in your spacious primary suite and slipping into a bubble bath in your private primary bathroom. Looking for an office at home or need an extra room for visiting guests? This versatile split-bedroom plan has an optional 5th room for that and more! Spend your morning enjoying a cup of Joe from your breakfast bar in your large eat in kitchen with an island and later enjoy a quiet evening on your covered porch out back. If you can dream it, we can create it.

## Brunswick Northampton

All square footage is approximate. Renderings are artist's conceptions and may vary slightly from the actual home. Homes may be built in reverse of plans shown, depending on site conditions. Minor architectural changes may be made occasionally at the option of the builder. Please contact your Sales Consultant for details.