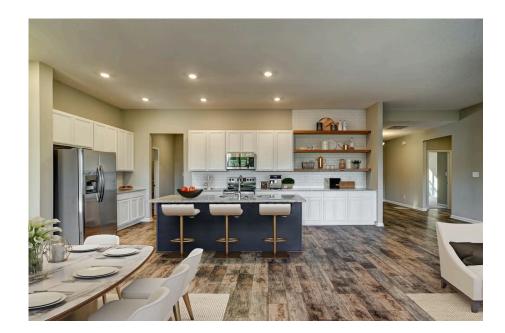

## Brunswick Northampton

\$288,990

**3 Exterior Styles Available** 

\_ 2,525+ Sq. Ft.

**4 Bedrooms** 

2 Bathrooms

2 Car Garage

Say hello to your very own dream home. The Brunswick is a stunning 4 bedroom, 2 bath home bursting with possibility. Picture yourself winding down in your spacious primary suite and slipping into a bubble bath in your private primary bathroom. Looking for an office at home or need an extra room for visiting guests? This versatile split-bedroom plan has an optional 5th room for that and more! Spend your morning enjoying a cup of Joe from your breakfast bar in your large eat in kitchen with an island and later enjoy a quiet evening on your covered porch out back. If you can dream it, we can create it.