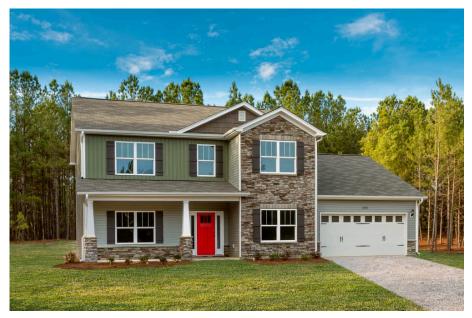

## Augusta Northampton

Priced From \$287,990

**3 Exterior Styles Available** 

- \_ 2,595+ Sq. Ft.
- 📇 4 Bedrooms
- 💮 2.5 Bathrooms
- 👝 2 Car Garage

The Augusta offers 4 bedrooms and 2.5 baths with plenty of options to create the home you've been dreaming of. Envision yourself winding down in your spacious primary suite and private primary bathroom located on the main floor for the retreat you deserve. The covered back porch option gives you just another reason to stay home and enjoy the evening with a nice relaxing home-cooked meal. The utility room is conveniently located upstairs along with all the bedrooms to make laundry day less of a hassle. The option to add a bonus room above your garage could come in handy as and add space for a place to play and do homework for the kids! This floor plan has something for everyone and is completely customizable to create your very own dream home.