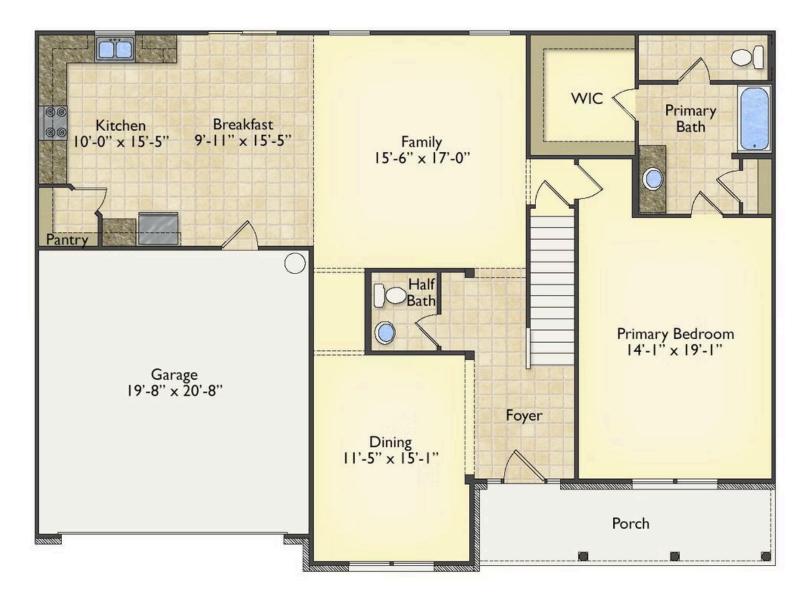

## Augusta Northampton

Priced From \$287,990

**3 Exterior Styles Available** 

- \_ 2,595+ Sq. Ft.
- 📇 4 Bedrooms
- 💮 2.5 Bathrooms
- 👝 2 Car Garage

The Augusta offers 4 bedrooms and 2.5 baths with plenty of options to create the home you've been dreaming of. Envision yourself winding down in your spacious primary suite and private primary bathroom located on the main floor for the retreat you deserve. The covered back porch option gives you just another reason to stay home and enjoy the evening with a nice relaxing home-cooked meal. The utility room is conveniently located upstairs along with all the bedrooms to make laundry day less of a hassle. The option to add a bonus room above your garage could come in handy as and add space for a place to play and do homework for the kids! This floor plan has something for everyone and is completely customizable to create your very own dream home.

All square footage is approximate. Renderings are artist's conceptions and may vary slightly from the actual home. Homes may be built in reverse of plans shown, depending on site conditions. Minor architectural changes may be made occasionally at the option of the builder. Please contact your Sales Consultant for details.