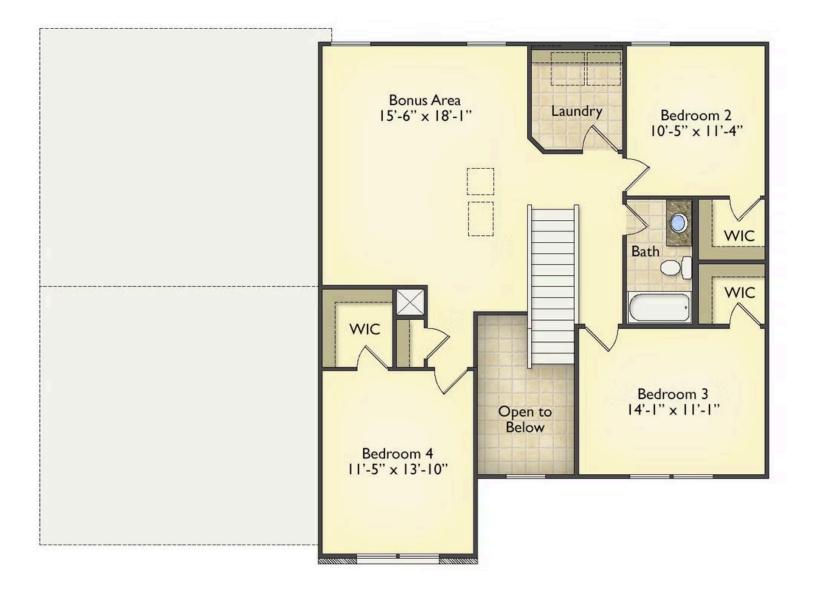

## Augusta Northampton

Priced From \$287,990

**3 Exterior Styles Available** 

- \_ 2,595+ Sq. Ft.
- 📇 4 Bedrooms
- 💮 2.5 Bathrooms
- 👝 2 Car Garage

The Augusta offers 4 bedrooms and 2.5 baths with plenty of options to create the home you've been dreaming of. Envision yourself winding down in your spacious primary suite and private primary bathroom located on the main floor for the retreat you deserve. The covered back porch option gives you just another reason to stay home and enjoy the evening with a nice relaxing home-cooked meal. The utility room is conveniently located upstairs along with all the bedrooms to make laundry day less of a hassle. The option to add a bonus room above your garage could come in handy as and add space for a place to play and do homework for the kids! This floor plan has something for everyone and is completely customizable to create your very own dream home.

All square footage is approximate. Renderings are artist's conceptions and may vary slightly from the actual home. Homes may be built in reverse of plans shown, depending on site conditions. Minor architectural changes may be made occasionally at the option of the builder. Please contact your Sales Consultant for details.