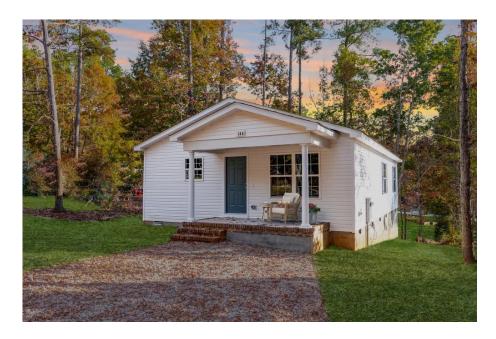

## Aspen Northampton

Priced From **\$147,990** 

2 Exterior Styles Available

- ₁,176+ Sq. Ft.
- 📇 3 Bedrooms
- 💮 2 Bathrooms

The Aspen is a cozy, one-story plan with an open layout that is bright and welcoming and invites you to easily flow from one space into the next. This plan offers 3 bedrooms and 2 full baths with a spacious great room that opens up to the eat-in kitchen. Personalize this plan to turn this kitchen into your own luxury kitchen perfect for entertaining. You can even add a garage, or a covered porch to wake up and watch the sunrise with a cup of joe. With endless opportunities, you can turn this versatile plan into your own dream home.

## Aspen Northampton

All square footage is approximate. Renderings are artist's conceptions and may vary slightly from the actual home. Homes may be built in reverse of plans shown, depending on site conditions. Minor architectural changes may be made occasionally at the option of the builder. Please contact your Sales Consultant for details.