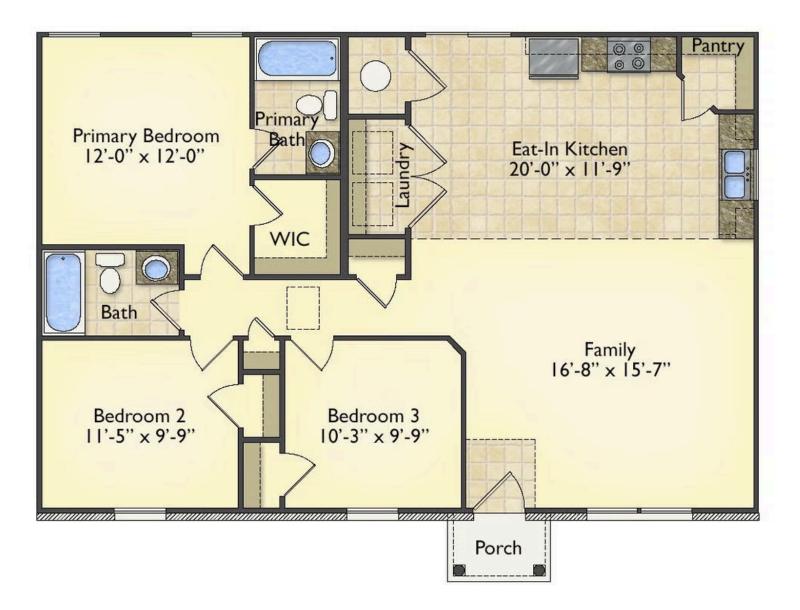

## Aspen Northampton

Priced From **\$147,990** 

2 Exterior Styles Available

- ₁,176+ Sq. Ft.
- 📇 3 Bedrooms
- 💮 2 Bathrooms

The Aspen is a cozy, one-story plan with an open layout that is bright and welcoming and invites you to easily flow from one space into the next. This plan offers 3 bedrooms and 2 full baths with a spacious great room that opens up to the eat-in kitchen. Personalize this plan to turn this kitchen into your own luxury kitchen perfect for entertaining. You can even add a garage, or a covered porch to wake up and watch the sunrise with a cup of joe. With endless opportunities, you can turn this versatile plan into your own dream home.