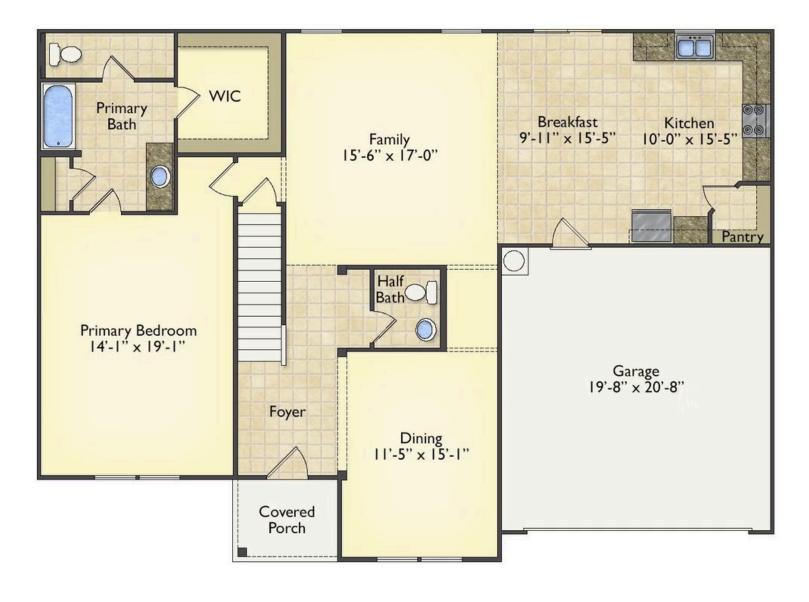

## Priced From \$327,990

- 2 Exterior Styles Available
- \_□ 3,202+ Sq. Ft.
- 📇 5 Bedrooms
- 💮 2.5 Bathrooms
- 👝 🛛 2 Car Garage

Welcome home to the Arlington! This incredible two-story offers 5 bedrooms and 2.5 baths with endless options for you to create your own dream home! The first floor primary suite has become a popular feature as home owners prepare to build their forever home, the Arlington has that option for you! Create the perfect space with an optional dual primary suite on the second floor! Make a delicious Sunday brunch in your dream kitchen with a generous pantry and have the family gather around the kitchen island! Your utility room is conveniently located upstairs for added convenience! The open layout features a large upstairs loft that can be customized to be a reading area, second great room, or play room! Make your vision come true with the Arlington!

All square footage is approximate. Renderings are artist's conceptions and may vary slightly from the actual home. Homes may be built in reverse of plans shown, depending on site conditions. Minor architectural changes may be made occasionally at the option of the builder. Please contact your Sales Consultant for details.