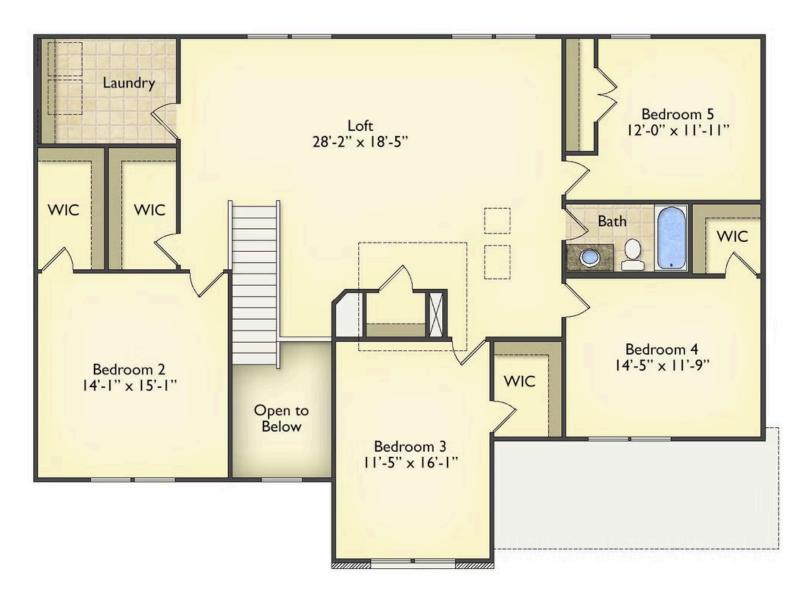

## Priced From \$327,990

- 2 Exterior Styles Available
- \_□ 3,202+ Sq. Ft.
- 📇 5 Bedrooms
- 💮 2.5 Bathrooms
- 👝 🛛 2 Car Garage

Welcome home to the Arlington! This incredible two-story offers 5 bedrooms and 2.5 baths with endless options for you to create your own dream home! The first floor primary suite has become a popular feature as home owners prepare to build their forever home, the Arlington has that option for you! Create the perfect space with an optional dual primary suite on the second floor! Make a delicious Sunday brunch in your dream kitchen with a generous pantry and have the family gather around the kitchen island! Your utility room is conveniently located upstairs for added convenience! The open layout features a large upstairs loft that can be customized to be a reading area, second great room, or play room! Make your vision come true with the Arlington!

All square footage is approximate. Renderings are artist's conceptions and may vary slightly from the actual home. Homes may be built in reverse of plans shown, depending on site conditions. Minor architectural changes may be made occasionally at the option of the builder. Please contact your Sales Consultant for details.