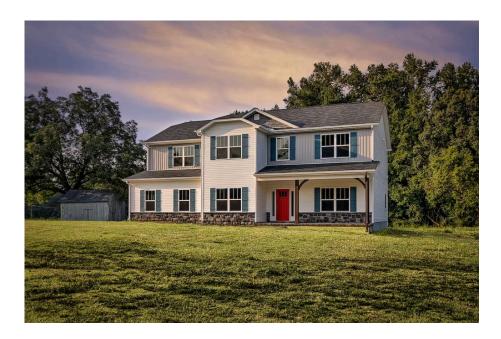

## Arlington Northampton

## Priced From \$327,990

- 2 Exterior Styles Available
- \_□ 3,202+ Sq. Ft.
- 📇 5 Bedrooms
- 💮 2.5 Bathrooms
- 👝 🛛 2 Car Garage

Welcome home to the Arlington! This incredible two-story offers 5 bedrooms and 2.5 baths with endless options for you to create your own dream home! The first floor primary suite has become a popular feature as home owners prepare to build their forever home, the Arlington has that option for you! Create the perfect space with an optional dual primary suite on the second floor! Make a delicious Sunday brunch in your dream kitchen with a generous pantry and have the family gather around the kitchen island! Your utility room is conveniently located upstairs for added convenience! The open layout features a large upstairs loft that can be customized to be a reading area, second great room, or play room! Make your vision come true with the Arlington!

Arlington Northampton

All square footage is approximate. Renderings are artist's conceptions and may vary slightly from the actual home. Homes may be built in reverse of plans shown, depending on site conditions. Minor architectural changes may be made occasionally at the option of the builder. Please contact your Sales Consultant for details.