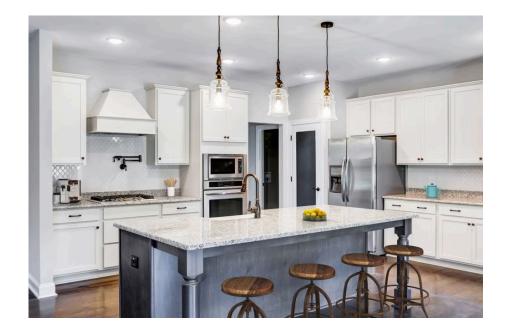

## Westmoreland Orange

\$325,990

**4 Exterior Styles Available** 

\_ 2,757+ Sq. Ft.

**4 Bedrooms** 

🚊 3.5 Bathrooms

**2 Car Garage** 

Welcome home to the Westmoreland where contemporary Southern comfort and flexibility are perfectly combined to make your dream home. This plan is designed to fit your lifestyle, and provides space to work from home, room to accommodate in-laws and entertain guests. This stunning and spacious home features a single-story plan with 4 bedrooms and 3.5 baths including the primary suite and stunning primary bath complete with a walk-in closet.

The split-bedroom design wastes no space and creates your own oasis by giving your family absolute privacy. Turn the optional flex room into a guest room, office, dining room, or a playroom for the kids! The large kitchen complete with an island opens up into the spacious great room and breakfast room providing you with plenty of space for relaxing or spending time with family and loved ones. The covered porch is the perfect place to unwind together with a glass of sweet tea. The Westmoreland is completely customizable to fit your needs and fulfill all your dreams.