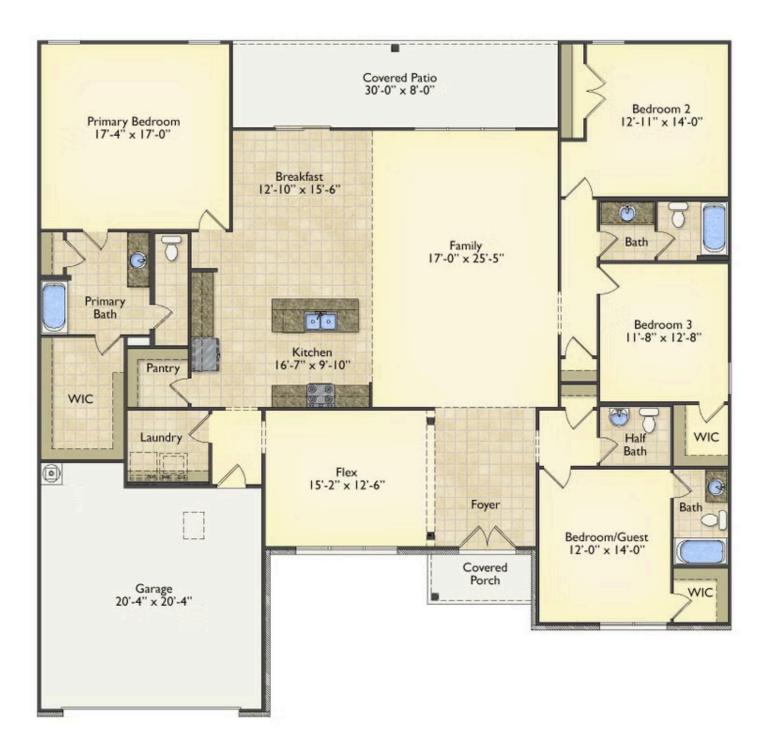

## Westmoreland Orange

\$325,990

**4 Exterior Styles Available** 

\_ 2,757+ Sq. Ft.

**4 Bedrooms** 

🚊 3.5 Bathrooms

**2 Car Garage** 

Welcome home to the Westmoreland where contemporary Southern comfort and flexibility are perfectly combined to make your dream home. This plan is designed to fit your lifestyle, and provides space to work from home, room to accommodate in-laws and entertain guests. This stunning and spacious home features a single-story plan with 4 bedrooms and 3.5 baths including the primary suite and stunning primary bath complete with a walk-in closet.

The split-bedroom design wastes no space and creates your own oasis by giving your family absolute privacy. Turn the optional flex room into a guest room, office, dining room, or a playroom for the kids! The large kitchen complete with an island opens up into the spacious great room and breakfast room providing you with plenty of space for relaxing or spending time with family and loved ones. The covered porch is the perfect place to unwind together with a glass of sweet tea. The Westmoreland is completely customizable to fit your needs and fulfill all your dreams.