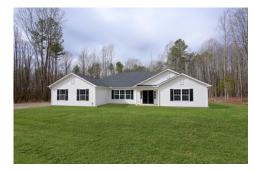

## Westmoreland Orange

\$325,990

**4 Exterior Styles Available** 

\_ 2,757+ Sq. Ft.

**4 Bedrooms** 

🚊 3.5 Bathrooms

**2 Car Garage** 

Welcome home to the Westmoreland where contemporary Southern comfort and flexibility are perfectly combined to make your dream home. This plan is designed to fit your lifestyle, and provides space to work from home, room to accommodate in-laws and entertain guests. This stunning and spacious home features a single-story plan with 4 bedrooms and 3.5 baths including the primary suite and stunning primary bath complete with a walk-in closet.

## Westmoreland Orange

All square footage is approximate. Renderings are artist's conceptions and may vary slightly from the actual home. Homes may be built in reverse of plans shown, depending on site conditions. Minor architectural changes may be made occasionally at the option of the builder. Please contact your Sales Consultant for details.