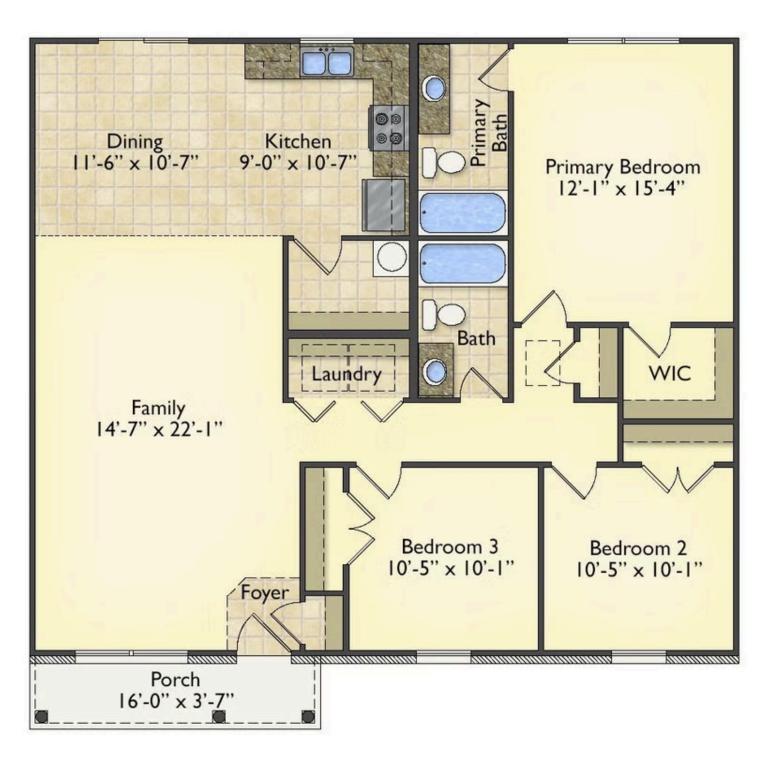

## Priced From **\$169,990**

2 Exterior Styles Available

- [ 1,326+ Sq. Ft.
- 📇 3 Bedrooms
- 🚊 2 Bathrooms

This charming floor plan creates the perfect space for spending the night in and relaxing, or entertaining family and loved ones. The Tynedale offers 3 bedrooms and 2 bathrooms including a primary suite with a stunning bathroom and walk-in closet. The heart of the home is the great room with a vaulted ceiling that opens up to a beautiful kitchen and dining room. Add a covered porch to enjoy summer night grilling out with family and loved ones or create a storage space with the option to add a garage. This floor plan is customizable to meet your needs and fulfill all your dreams.