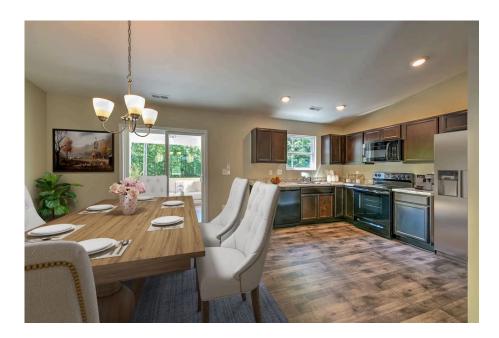

## Priced From **\$169,990**

2 Exterior Styles Available

- [ 1,326+ Sq. Ft.
- 📇 3 Bedrooms
- 🚊 2 Bathrooms

This charming floor plan creates the perfect space for spending the night in and relaxing, or entertaining family and loved ones. The Tynedale offers 3 bedrooms and 2 bathrooms including a primary suite with a stunning bathroom and walk-in closet. The heart of the home is the great room with a vaulted ceiling that opens up to a beautiful kitchen and dining room. Add a covered porch to enjoy summer night grilling out with family and loved ones or create a storage space with the option to add a garage. This floor plan is customizable to meet your needs and fulfill all your dreams.