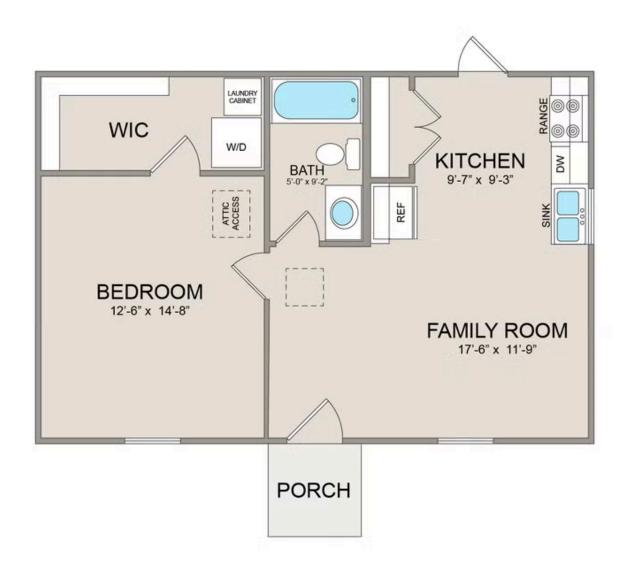

## Tucker Orange

\$95,990

**4 Exterior Styles Available** 

\_ 600+ Sq. Ft.

1 Bedrooms

🗎 1 Bathrooms

Say hello to the "Tucker"- a cozy one-bedroom, one-bathroom home spanning 600 square feet. Despite its small size, it offers all the comforts you need, with an open living space, full kitchen, and a private primary bedroom.

This compact home brings numerous advantages, including lower maintenance costs and an efficient use of space. It's the perfect option for keeping a family member close while still providing them with their own space and independence or perhaps for your forever home downsizing is a top priority. is the perfect blend of convenience and comfort.

Whether you're keeping family close or embracing a simpler lifestyle, this home offers a cozy space for all.

Classic Craftsman Farmhouse 2

All square footage is approximate. Renderings are artist's conceptions and may vary slightly from the actual home. Homes may be built in reverse of plans shown, depending on site conditions. Minor architectural changes may be made occasionally at the option of the builder. Please contact your Sales Consultant for details.