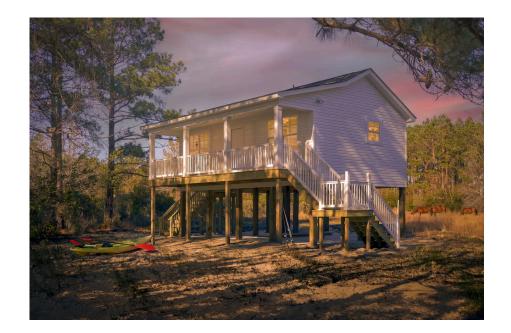

## Tucker Orange

\$95,990

**4 Exterior Styles Available** 

\_ 600+ Sq. Ft.

1 Bedrooms

🗎 1 Bathrooms

Say hello to the "Tucker"- a cozy one-bedroom, one-bathroom home spanning 600 square feet. Despite its small size, it offers all the comforts you need, with an open living space, full kitchen, and a private primary bedroom.

This compact home brings numerous advantages, including lower maintenance costs and an efficient use of space. It's the perfect option for keeping a family member close while still providing them with their own space and independence or perhaps for your forever home downsizing is a top priority. is the perfect blend of convenience and comfort.

Whether you're keeping family close or embracing a simpler lifestyle, this home offers a cozy space for all.

Classic Craftsman Farmhouse 2

All square footage is approximate. Renderings are artist's conceptions and may vary slightly from the actual home. Homes may be built in reverse of plans shown, depending on site conditions. Minor architectural changes may be made occasionally at the option of the builder. Please contact your Sales Consultant for details.