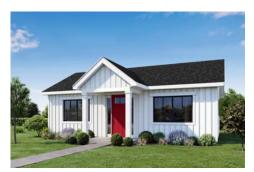

## Tucker Orange

\$95,990

**4 Exterior Styles Available** 

\_ 600+ Sq. Ft.

1 Bedrooms

🗎 1 Bathrooms

Say hello to the "Tucker"- a cozy one-bedroom, one-bathroom home spanning 600 square feet. Despite its small size, it offers all the comforts you need, with an open living space, full kitchen, and a private primary bedroom.

This compact home brings numerous advantages, including lower maintenance costs and an efficient use of space. It's the perfect option for keeping a family member close while still providing them with their own space and independence or perhaps for your forever home downsizing is a top priority. is the perfect blend of convenience and comfort.

Whether you're keeping family close or embracing a simpler lifestyle, this home offers a cozy space for all.

Classic Craftsman Farmhouse 2

All square footage is approximate. Renderings are artist's conceptions and may vary slightly from the actual home. Homes may be built in reverse of plans shown, depending on site conditions. Minor architectural changes may be made occasionally at the option of the builder. Please contact your Sales Consultant for details.

## Tucker Orange