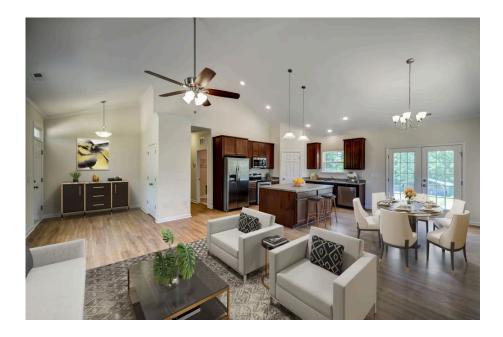

## Priced From **\$183,990**

- **4 Exterior Styles Available**
- \_□ 1,428+ Sq. Ft.
- Bedrooms
- 💮 2 Bathrooms

If you're looking for Southern charm and comfortable living, the Southport is the perfect fit! This beautiful plan was designed with you in mind whether you're relaxing at the end of the day or gathering with family and loved ones for an evening of fun and games. There are 3 bedrooms and 2 bathrooms throughout this cozy floor plan. The heart of the home is sure to be the large eat in kitchen with optional island that opens up to the beautiful great room. This is the perfect space for entertaining, or relaxing and watching the game. The covered front porch is the perfect spot to catch up with conversation on a sunny summer day with a cool pitcher of sweet tea. At the end of the day, retire to the primary suite where you can enjoy a luxurious primary bath and walk-in closet. This floor plan is the perfect fit for your Southern farmhouse dreams and can be customized to fulfill all your needs!