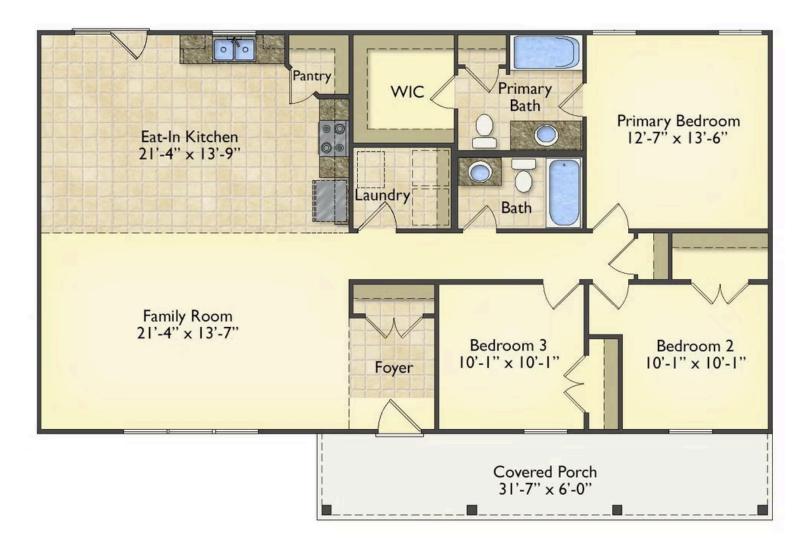

## Priced From **\$183,990**

- **4 Exterior Styles Available**
- \_□ 1,428+ Sq. Ft.
- Bedrooms
- 💮 2 Bathrooms

If you're looking for Southern charm and comfortable living, the Southport is the perfect fit! This beautiful plan was designed with you in mind whether you're relaxing at the end of the day or gathering with family and loved ones for an evening of fun and games. There are 3 bedrooms and 2 bathrooms throughout this cozy floor plan. The heart of the home is sure to be the large eat in kitchen with optional island that opens up to the beautiful great room. This is the perfect space for entertaining, or relaxing and watching the game. The covered front porch is the perfect spot to catch up with conversation on a sunny summer day with a cool pitcher of sweet tea. At the end of the day, retire to the primary suite where you can enjoy a luxurious primary bath and walk-in closet. This floor plan is the perfect fit for your Southern farmhouse dreams and can be customized to fulfill all your needs!

## Southport

Orange

All square footage is approximate. Renderings are artist's conceptions and may vary slightly from the actual home. Homes may be built in reverse of plans shown, depending on site conditions. Minor architectural changes may be made occasionally at the option of the builder. Please contact your Sales Consultant for details.