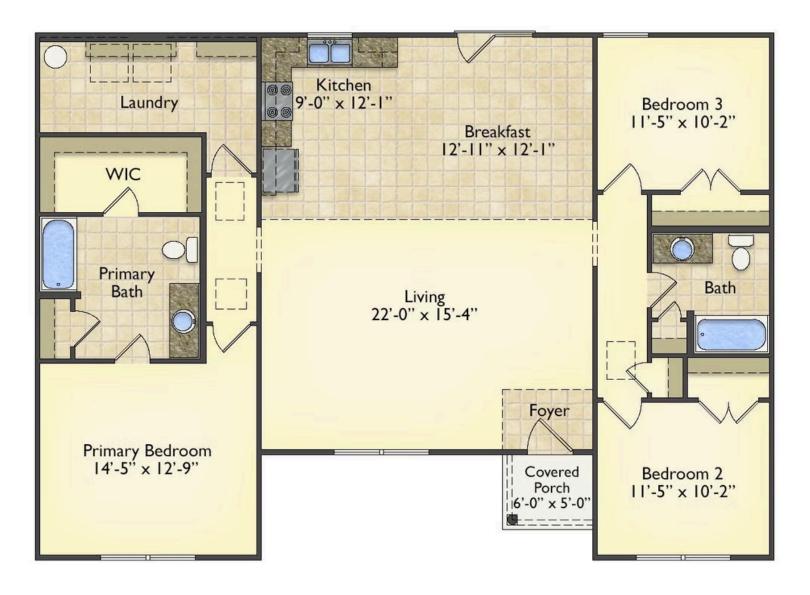

## Pinehurst Orange

Priced From **\$182,990** 

**3 Exterior Styles Available** 

- ₁□ 1,561+ Sq. Ft.
- Bedrooms
- 💮 2 Bathrooms

This beautiful home features a spacious and open layout that's perfect for families and those who love to entertain. With three cozy bedrooms and two bathrooms, you'll have plenty of space to relax and unwind after a long day. The open design seamlessly connects the family room with the kitchen, creating a warm and inviting atmosphere that's perfect for gathering with loved ones.

Whether you're hosting a family dinner or just hanging out with friends, this floor plan is perfect for you. You can customize the Pinehurst to meet your needs and create the home of your dream!

Classic