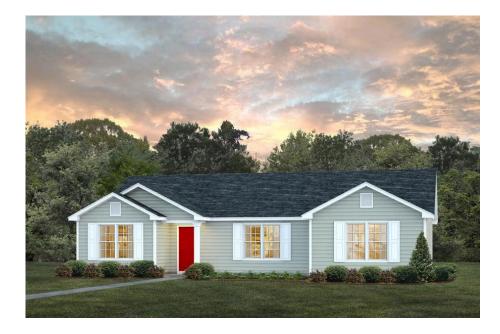

## Pinehurst Orange

Priced From **\$182,990** 

**3 Exterior Styles Available** 

- ₁□ 1,561+ Sq. Ft.
- Bedrooms
- 💮 2 Bathrooms

This beautiful home features a spacious and open layout that's perfect for families and those who love to entertain. With three cozy bedrooms and two bathrooms, you'll have plenty of space to relax and unwind after a long day. The open design seamlessly connects the family room with the kitchen, creating a warm and inviting atmosphere that's perfect for gathering with loved ones.

Whether you're hosting a family dinner or just hanging out with friends, this floor plan is perfect for you. You can customize the Pinehurst to meet your needs and create the home of your dream!

Classic

## Pinehurst

Orange

All square footage is approximate. Renderings are artist's conceptions and may vary slightly from the actual home. Homes may be built in reverse of plans shown, depending on site conditions. Minor architectural changes may be made occasionally at the option of the builder. Please contact your Sales Consultant for details.