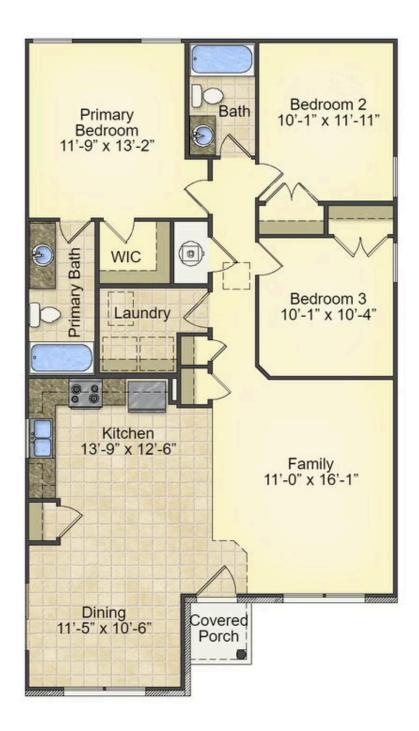

\$165,990

**3 Exterior Styles Available** 

\_ 1,260+ Sq. Ft.

3 Bedrooms

🚊 2 Bathrooms

This charming floor plan creates the perfect space for relaxing and watching the game, or hosting an evening with family and loved ones. Just imagine coming home and enjoying a warm summer evening from the comfort of your front porch. The Pine offers 3 bedrooms and 2 bathrooms including a primary suite with a beautiful bathroom and walk-in closet. The spacious great room opens up to the dining room and kitchen with an optional kitchen island that creates the perfect place to spend an evening with the kids or hosting game night with your friends. This floor plan is customizable to meet your needs and fulfill all your dreams.