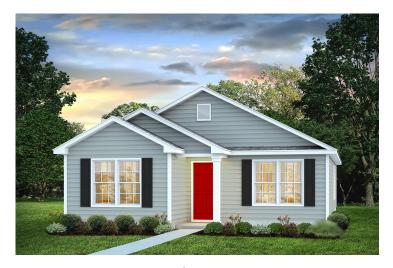

\$165,990

**3 Exterior Styles Available** 

\_ 1,260+ Sq. Ft.

3 Bedrooms

🚊 2 Bathrooms

This charming floor plan creates the perfect space for relaxing and watching the game, or hosting an evening with family and loved ones. Just imagine coming home and enjoying a warm summer evening from the comfort of your front porch. The Pine offers 3 bedrooms and 2 bathrooms including a primary suite with a beautiful bathroom and walk-in closet. The spacious great room opens up to the dining room and kitchen with an optional kitchen island that creates the perfect place to spend an evening with the kids or hosting game night with your friends. This floor plan is customizable to meet your needs and fulfill all your dreams.

## **Pine** Orange

Classic Craftsman

Farmhouse