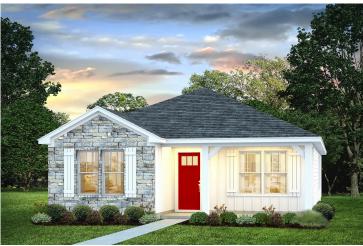

\$165,990

**3 Exterior Styles Available** 

\_ 1,260+ Sq. Ft.

3 Bedrooms

🚊 2 Bathrooms

This charming floor plan creates the perfect space for relaxing and watching the game, or hosting an evening with family and loved ones. Just imagine coming home and enjoying a warm summer evening from the comfort of your front porch. The Pine offers 3 bedrooms and 2 bathrooms including a primary suite with a beautiful bathroom and walk-in closet. The spacious great room opens up to the dining room and kitchen with an optional kitchen island that creates the perfect place to spend an evening with the kids or hosting game night with your friends. This floor plan is customizable to meet your needs and fulfill all your dreams.

## **Pine** Orange

Classic Craftsman

Farmhouse