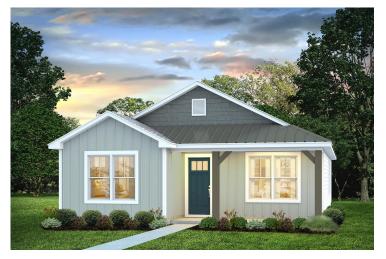

\$165,990

**3 Exterior Styles Available** 

\_ 1,260+ Sq. Ft.

3 Bedrooms

🚊 2 Bathrooms

This charming floor plan creates the perfect space for relaxing and watching the game, or hosting an evening with family and loved ones. Just imagine coming home and enjoying a warm summer evening from the comfort of your front porch. The Pine offers 3 bedrooms and 2 bathrooms including a primary suite with a beautiful bathroom and walk-in closet. The spacious great room opens up to the dining room and kitchen with an optional kitchen island that creates the perfect place to spend an evening with the kids or hosting game night with your friends. This floor plan is customizable to meet your needs and fulfill all your dreams.

## **Pine** Orange

Classic Craftsman

Farmhouse