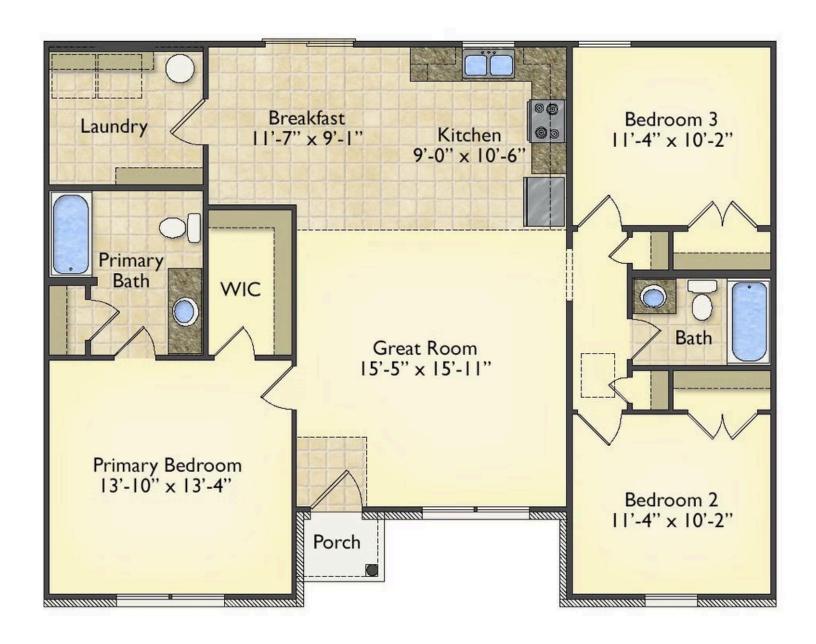

## Newport Orange

\$163,990

**3 Exterior Styles Available** 

\_ 1,267+ Sq. Ft.

3 Bedrooms

🚊 2 Bathrooms

Imagine yourself relaxing in this wonderful split floor plan perfectly crafted for those who love to entertain. The open layout is bright and welcoming which invites you to easily flow from one space into the next. Large windows and vaulted ceiling in the great room allow plenty of natural light to illuminate the rooms with trendy flooring for a modern-day look and feel.

The heart of the layout is the kitchen, where those who love to cook will discover a large pantry to store all those comfort food ingredients. The pantry is also connected to the laundry room which makes it easy to multitask on your busy schedule. The kitchen overlooks both the cozy great room and the dining space, perfect for when you're hosting friends for a casual dinner. A sliding door opens out to the backyard where you can step into the sunshine and relish the peace and privacy as you share a meal with your family or simply start your day with a hot coffee in hand.

The three bedrooms are all large and filled with natural light including the spacious primary suite with a walk-in closet and a private bath. The secondary bedrooms can include extra features such as

Classic Craftsman Farmhouse