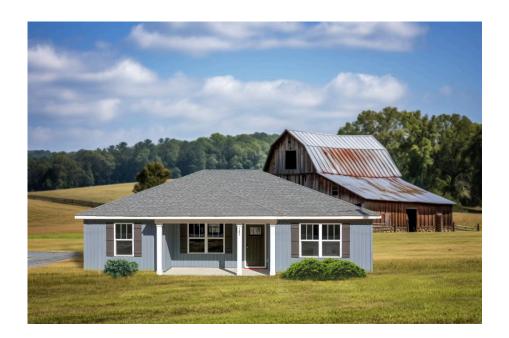

## Newport Orange

\$163,990

**3 Exterior Styles Available** 

\_ 1,267+ Sq. Ft.

3 Bedrooms

🚊 2 Bathrooms

Imagine yourself relaxing in this wonderful split floor plan perfectly crafted for those who love to entertain. The open layout is bright and welcoming which invites you to easily flow from one space into the next. Large windows and vaulted ceiling in the great room allow plenty of natural light to illuminate the rooms with trendy flooring for a modern-day look and feel.

The three bedrooms are all large and filled with natural light including the spacious primary suite with a walk-in closet and a private bath. The secondary bedrooms can include extra features such as

Classic Craftsman Farmhouse