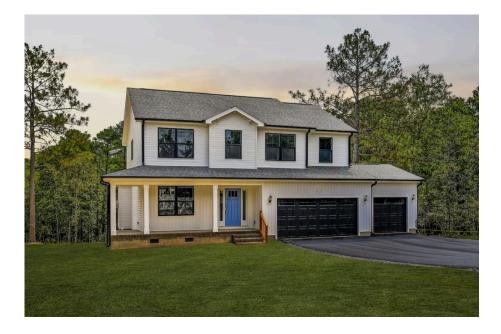

## Montclaire

Orange

## Priced From **\$267,990**

- 2 Exterior Styles Available
- \_\_\_ 2,357+ Sq. Ft.
- 📇 4 Bedrooms
- 🚊 2.5 Bathrooms
- 👝 2 Car Garage

The Montclaire was designed with today's busy lifestyle in mind. Wide open living keeps the conversation flowing with a spacious great room open to the eating area and kitchen with plenty of cooking and counter space. A large utility room off the garage keeps the mess in check with a convenient powder room across the hall. After a long day relax and rejuvenate in your large primary suite with primary bath and enough closet space for all of your shoes and his baseball hat collection. The upstairs loft area is the perfect spot for family game night or just a quiet space to finish a book. The best home is the one you don't ever want to leave.