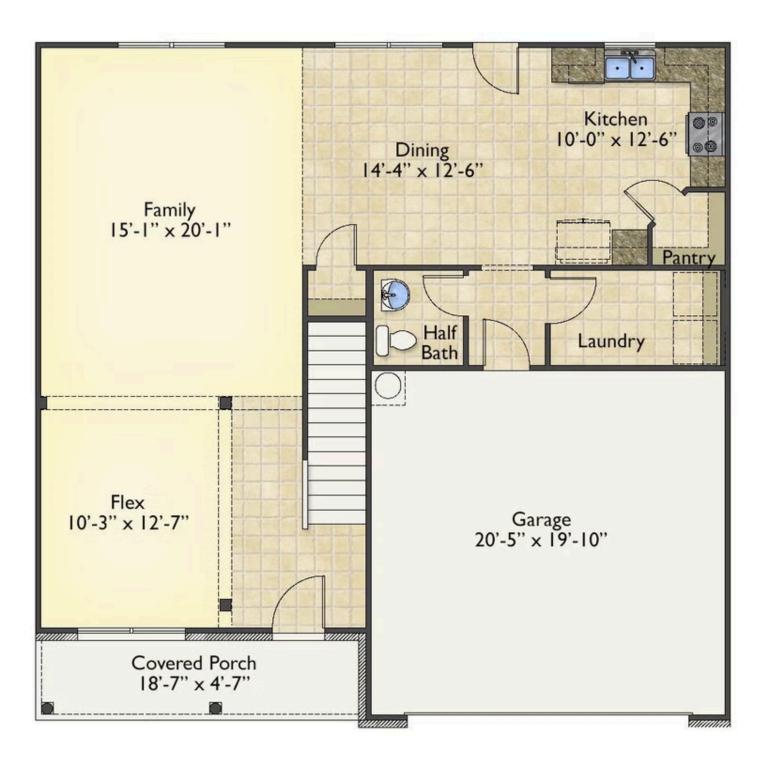

## Priced From **\$267,990**

- 2 Exterior Styles Available
- \_\_\_ 2,357+ Sq. Ft.
- 📇 4 Bedrooms
- 🚊 2.5 Bathrooms
- 👝 2 Car Garage

The Montclaire was designed with today's busy lifestyle in mind. Wide open living keeps the conversation flowing with a spacious great room open to the eating area and kitchen with plenty of cooking and counter space. A large utility room off the garage keeps the mess in check with a convenient powder room across the hall. After a long day relax and rejuvenate in your large primary suite with primary bath and enough closet space for all of your shoes and his baseball hat collection. The upstairs loft area is the perfect spot for family game night or just a quiet space to finish a book. The best home is the one you don't ever want to leave.

## Montclaire

Orange

All square footage is approximate. Renderings are artist's conceptions and may vary slightly from the actual home. Homes may be built in reverse of plans shown, depending on site conditions. Minor architectural changes may be made occasionally at the option of the builder. Please contact your Sales Consultant for details.