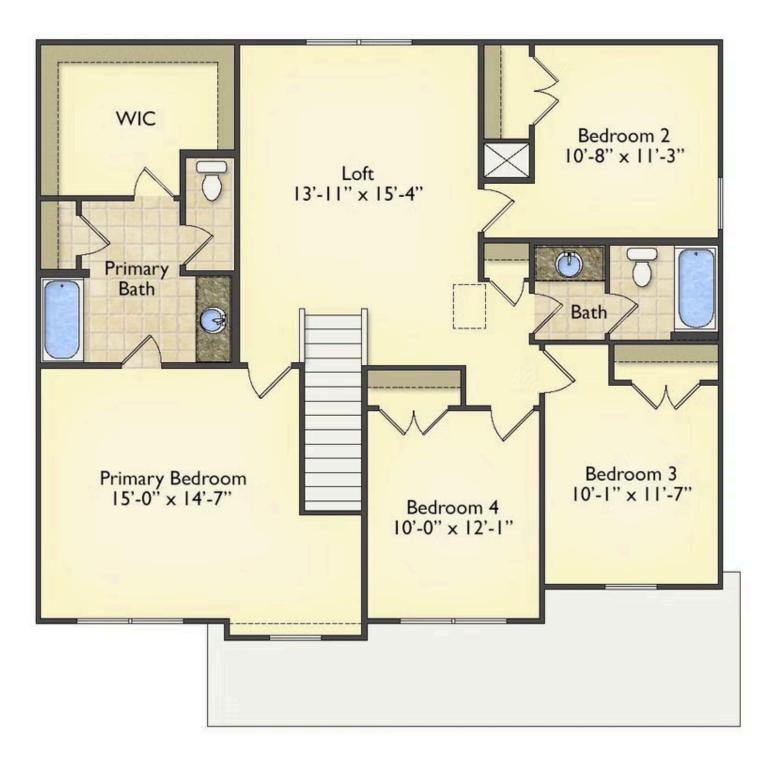

## Priced From **\$267,990**

- 2 Exterior Styles Available
- \_\_\_ 2,357+ Sq. Ft.
- 📇 4 Bedrooms
- 🚊 2.5 Bathrooms
- 👝 2 Car Garage

The Montclaire was designed with today's busy lifestyle in mind. Wide open living keeps the conversation flowing with a spacious great room open to the eating area and kitchen with plenty of cooking and counter space. A large utility room off the garage keeps the mess in check with a convenient powder room across the hall. After a long day relax and rejuvenate in your large primary suite with primary bath and enough closet space for all of your shoes and his baseball hat collection. The upstairs loft area is the perfect spot for family game night or just a quiet space to finish a book. The best home is the one you don't ever want to leave.

## Montclaire

Orange

All square footage is approximate. Renderings are artist's conceptions and may vary slightly from the actual home. Homes may be built in reverse of plans shown, depending on site conditions. Minor architectural changes may be made occasionally at the option of the builder. Please contact your Sales Consultant for details.