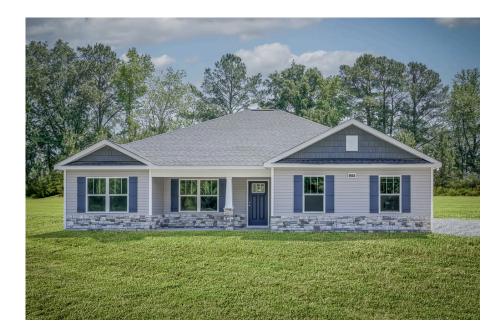

## Litchfield Orange

## Priced From **\$220,990**

**3 Exterior Styles Available** 

- ₁,704+ Sq. Ft.
- 📇 4 Bedrooms
- 💮 2 Bathrooms
- 👝 2 Car Garage

The Litchfield is the perfect combination of Southern comfort, elegance, and contemporary living. This gorgeous space was designed for laid-back and relaxing, and provides the perfect space for entertaining family and loved ones. This 4 bedroom, 2 bathroom home was designed with your family in mind. The split bedroom floor plan ensures absolute privacy and includes a spacious primary room with a luxurious primary bath and walk-in closet. The kitchen opens up to the dining room and spacious great room to provide the perfect space for relaxing or gathering with family and loved ones. Choose to add a covered porch to unwind together at the end of the day or watch the sunrise with a cup of joe. The options are endless with this floor plan. Turn the fourth bedroom into a flex room and create your own home office, study, playroom, or whatever you may need at any stage of life. The Litchfield is the perfect plan to customize and create your very own dream home.