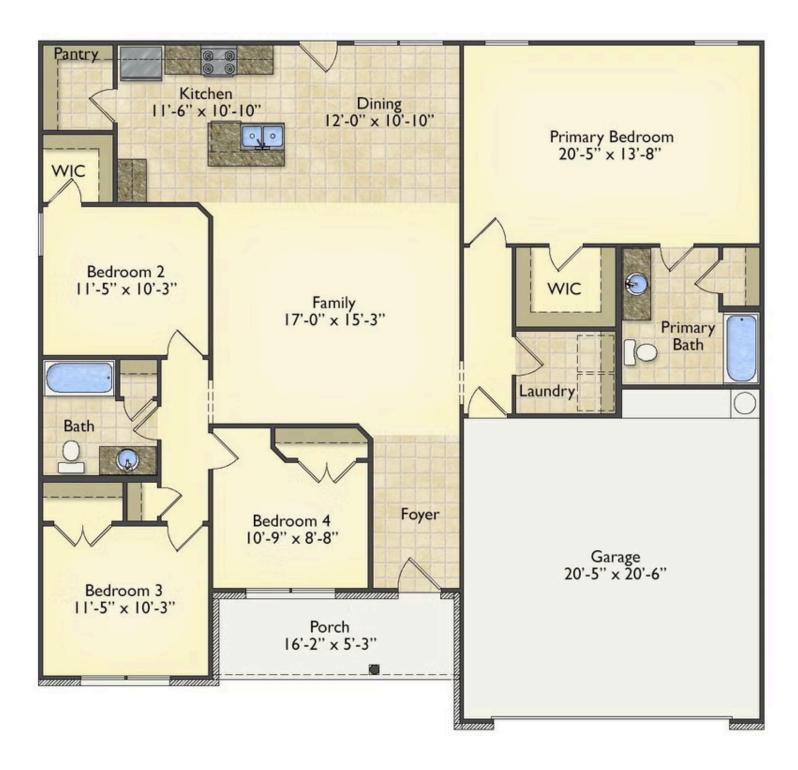

## Priced From **\$220,990**

**3 Exterior Styles Available** 

- ₁,704+ Sq. Ft.
- 📇 4 Bedrooms
- 💮 2 Bathrooms
- 👝 2 Car Garage

The Litchfield is the perfect combination of Southern comfort, elegance, and contemporary living. This gorgeous space was designed for laid-back and relaxing, and provides the perfect space for entertaining family and loved ones. This 4 bedroom, 2 bathroom home was designed with your family in mind. The split bedroom floor plan ensures absolute privacy and includes a spacious primary room with a luxurious primary bath and walk-in closet. The kitchen opens up to the dining room and spacious great room to provide the perfect space for relaxing or gathering with family and loved ones. Choose to add a covered porch to unwind together at the end of the day or watch the sunrise with a cup of joe. The options are endless with this floor plan. Turn the fourth bedroom into a flex room and create your own home office, study, playroom, or whatever you may need at any stage of life. The Litchfield is the perfect plan to customize and create your very own dream home.