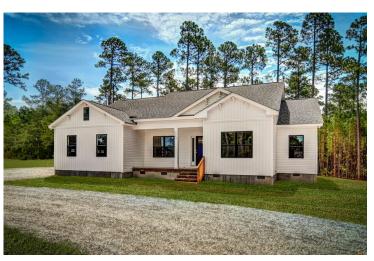

## Lexington Orange

\$249,990

**5 Exterior Styles Available** 

\_ 2,054+ Sq. Ft.

4 Bedrooms

**2 Car Garage** 

Welcome home to the Lexington where timeless elegance, contemporary Southern comfort and flexibility are perfectly combined. This popular plan is designed for laid-back living, and provides space to work from home, room to accommodate in-laws and entertain guests and it could all be yours.

## Lexington Orange

Classic

Brick

Farmhouse

Modern

All square footage is approximate. Renderings are artist's conceptions and may vary slightly from the actual home. Homes may be built in reverse of plans shown, depending on site conditions. Minor architectural changes may be made occasionally at the option of the builder. Please contact your Sales Consultant for details.