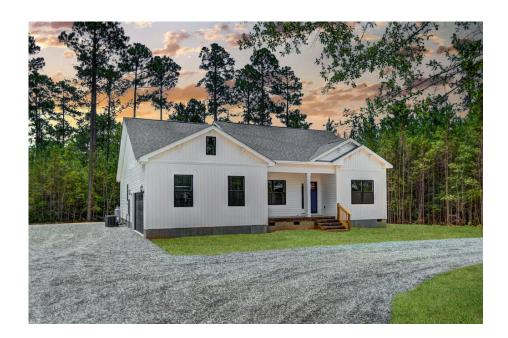

## Lexington Orange

\$249,990

**5 Exterior Styles Available** 

\_ 2,054+ Sq. Ft.

4 Bedrooms

**2 Car Garage** 

Welcome home to the Lexington where timeless elegance, contemporary Southern comfort and flexibility are perfectly combined. This popular plan is designed for laid-back living, and provides space to work from home, room to accommodate in-laws and entertain guests and it could all be yours.

## Lexington Orange

Classic

Brick

Farmhouse

Modern

All square footage is approximate. Renderings are artist's conceptions and may vary slightly from the actual home. Homes may be built in reverse of plans shown, depending on site conditions. Minor architectural changes may be made occasionally at the option of the builder. Please contact your Sales Consultant for details.