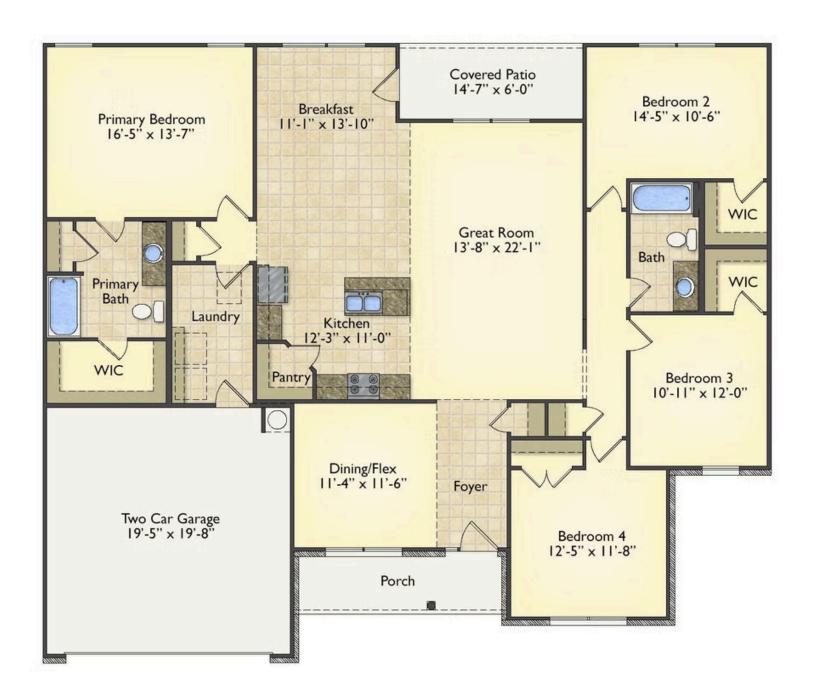

Imagine gathering with loved ones in the light-filled and spacious family room in an open design that embraces the kitchen and breakfast room. The gourmet kitchen is ready to be customized to suit your needs, plus there's a formal dining room and a covered patio with the freedom to expand and create your dream home.

At the end of the day, you can retire to your private primary suite with a walk-in closet and a primary bath. The three secondary bedrooms have generous closets and there's a central full bath for added convenience. Completing this sensational 2,054 sqft plan is a large laundry room, a flex room which could be your dream study, guest suite or playroom, the choice is all yours when it comes to the Lexington.