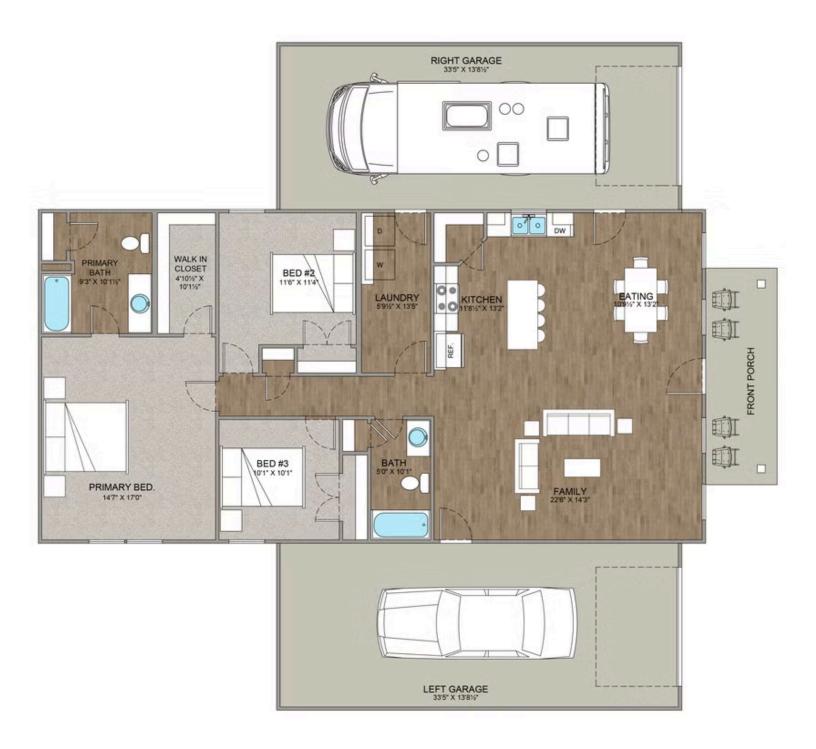

## Hidden Hills Barndominium Orange

Priced From \$280,990

**1 Exterior Styles Available** 

பு 1,568+ Sq. Ft.

**Bedrooms** 

2 Bathrooms

**2 Car Garage** 

The Hidden Hills is a charming barndominium design that combines cozy living with modern convenience. With 1,568 square feet of heated space, this design features an open-concept layout that seamlessly connects the family room, kitchen, and dining area. It's a perfect setup for both everyday living and hosting gatherings with loved ones. The home portion of this barndominium is part of our Design By U series, meaning that the home's home plan can be easily modified with additional bedrooms and bathrooms, depending on you and your family's needs. This thoughtfully crafted plan also offers flexible options for attached garages, so you can customize the home to fit your needs. These are designed as 14' x 34' so more of a traditional garage, but with plenty of space. This particular plan has 10' doors on each side. The flexibility of this plan is also evident in many ways, not only can the home itself be essentially "whatever you want", the side garages can be removed for just a simple Farmhouse, or you could choose one on the left side of the home and convert the right side to an inviting porch, or even consider an In-Law Suite? The functionality and choices are endless. The inviting front porch adds a warm, welcoming touch, making it easy to