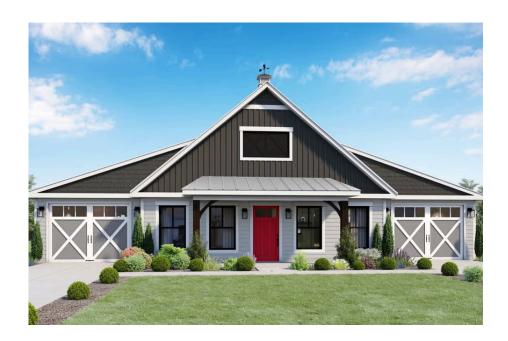

## Hidden Hills Barndominium Orange

Priced From \$280,990

**1 Exterior Styles Available** 

பு 1,568+ Sq. Ft.

**Bedrooms** 

2 Bathrooms

**2 Car Garage** 

The Hidden Hills is a charming barndominium design that combines cozy living with modern convenience. With 1,568 square feet of heated space, this design features an open-concept layout that seamlessly connects the family room, kitchen, and dining area. It's a perfect setup for both everyday living and hosting gatherings with loved ones. The home portion of this barndominium is part of our Design By U series, meaning that the home's home plan can be easily modified with additional bedrooms and bathrooms, depending on you and your family's needs. This thoughtfully crafted plan also offers flexible options for attached garages, so you can customize the home to fit your needs. These are designed as 14' x 34' so more of a traditional garage, but with plenty of space. This particular plan has 10' doors on each side. The flexibility of this plan is also evident in many ways, not only can the home itself be essentially "whatever you want", the side garages can be removed for just a simple Farmhouse, or you could choose one on the left side of the home and convert the right side to an inviting porch, or even consider an In-Law Suite? The functionality and choices are endless. The inviting front porch adds a warm, welcoming touch, making it easy to