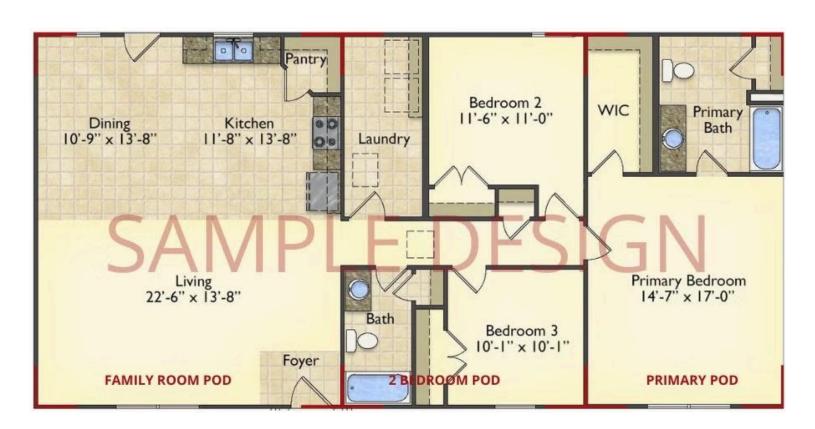

# Call for Price

11 Exterior Styles Available

983+ Sq. Ft.

📇 1 - 6 Bedrooms

🔒 1 - 3 Bathrooms

DesignByU! Our newest DesignByU Plan System is a unique and cost effective solution with the PRIMARY focus being the ability to Personally Design YOUR Dream Home using our plan pieces or pre-designed home sections. With this DesignByU concept, there are a wide range of plan pieces for you to assemble to create a unique floor plan that best fits YOUR family and YOUR budget. There are hundreds of variations allowing you to piece together your Dream Home!

This method of design is a NEW and Innovative way to personalize your home. No more starting from scratch on a plan or trying to re-configure a singular floorplan to work for your family and budget. Using predesigned and inter-connecting home parts, our DesignByU System gives you the ability to assemble/design the home that you want and the home that is RIGHT for you!

All square footage is approximate. Renderings are artist's conceptions and may vary slightly from the actual home. Homes may be built in reverse of plans shown, depending on site conditions. Minor architectural changes may be made occasionally at the option of the builder. Please contact your Sales Consultant for details.