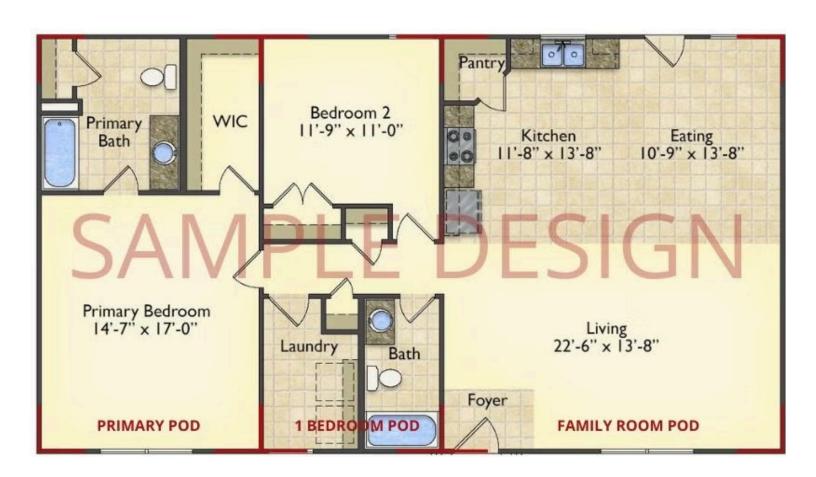

Narrow Modern

Wide Farmhouse

All square footage is approximate. Renderings are artist's conceptions and may vary slightly from the actual home. Homes may be built in reverse of plans shown, depending on site conditions. Minor architectural changes may be made occasionally at the option of the builder. Please contact your Sales Consultant for details.