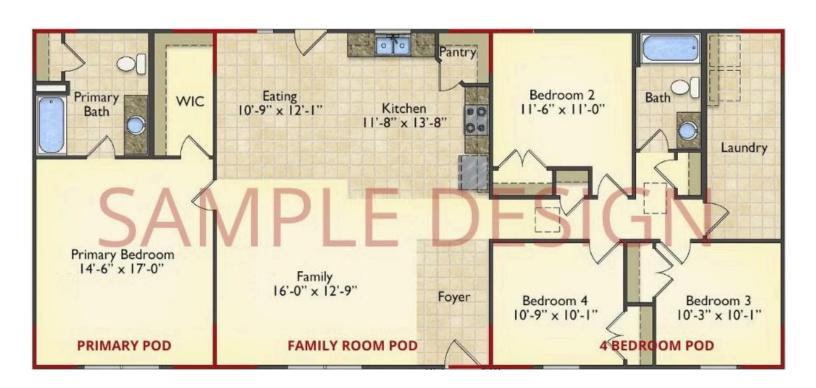

# Call for Price

11 Exterior Styles Available

983+ Sq. Ft.

📇 1 - 6 Bedrooms

🔒 1 - 3 Bathrooms

DesignByU! Our newest DesignByU Plan System is a unique and cost effective solution with the PRIMARY focus being the ability to Personally Design YOUR Dream Home using our plan pieces or pre-designed home sections. With this DesignByU concept, there are a wide range of plan pieces for you to assemble to create a unique floor plan that best fits YOUR family and YOUR budget. There are hundreds of variations allowing you to piece together your Dream Home!

This method of design is a NEW and Innovative way to personalize your home. No more starting from scratch on a plan or trying to re-configure a singular floorplan to work for your family and budget. Using predesigned and inter-connecting home parts, our DesignByU System gives you the ability to assemble/design the home that you want and the home that is RIGHT for you!

Narrow Modern

Wide Farmhouse

All square footage is approximate. Renderings are artist's conceptions and may vary slightly from the actual home. Homes may be built in reverse of plans shown, depending on site conditions. Minor architectural changes may be made occasionally at the option of the builder. Please contact your Sales Consultant for details.