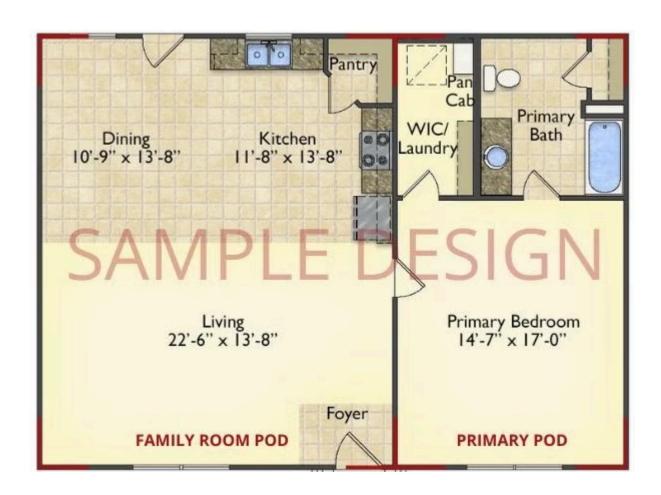

# Call for Price

11 Exterior Styles Available

983+ Sq. Ft.

📇 1 - 6 Bedrooms

🔒 1 - 3 Bathrooms

DesignByU! Our newest DesignByU Plan System is a unique and cost effective solution with the PRIMARY focus being the ability to Personally Design YOUR Dream Home using our plan pieces or pre-designed home sections. With this DesignByU concept, there are a wide range of plan pieces for you to assemble to create a unique floor plan that best fits YOUR family and YOUR budget. There are hundreds of variations allowing you to piece together your Dream Home!

This method of design is a NEW and Innovative way to personalize your home. No more starting from scratch on a plan or trying to re-configure a singular floorplan to work for your family and budget. Using predesigned and inter-connecting home parts, our DesignByU System gives you the ability to assemble/design the home that you want and the home that is RIGHT for you!

All square footage is approximate. Renderings are artist's conceptions and may vary slightly from the actual home. Homes may be built in reverse of plans shown, depending on site conditions. Minor architectural changes may be made occasionally at the option of the builder. Please contact your Sales Consultant for details.