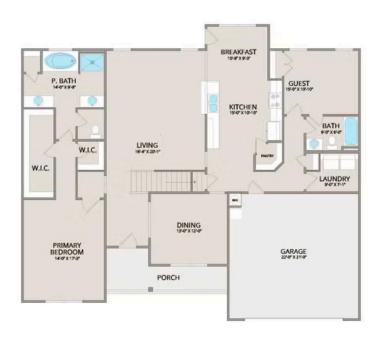

Step inside and enjoy the luxurious primary suite on the first floor, complete with two walk-in closets and a spa-like bathroom. The extended first-floor suite option now includes an additional bath, providing even more flexibility. The kitchen offers plenty of space for entertaining, while the covered rear porch is perfect for relaxing with your favorite beverage.

Upstairs, you'll find three spacious bedrooms, each with its own walk-in closet, along with a versatile bonus room available as a choice. Customize it as an office, craft room, or media haven. The new choice to add a full bath to the bonus room enhances its usability even further.

The Chapel Hill still includes thoughtful touches throughout to enhance your living experience. Updated floor plans, elevations, and structural choices— such as the extended suite and bonus room options— are now available. Explore the new interactive floorplans and make this home truly yours.