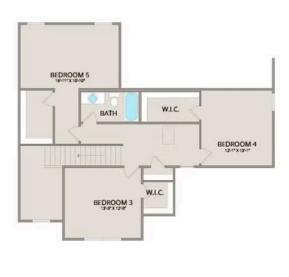

Upstairs, you'll find three spacious bedrooms, each with its own walk-in closet, along with a versatile bonus room available as a choice. Customize it as an office, craft room, or media haven. The new choice to add a full bath to the bonus room enhances its usability even further.