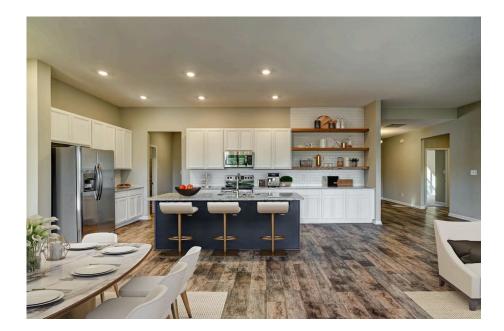

## Brunswick Orange

Priced From \$295,990

**3 Exterior Styles Available** 

\_ 2,525+ Sq. Ft.

**4 Bedrooms** 

2 Bathrooms

**2 Car Garage** 

Say hello to your very own dream home. The Brunswick is a stunning 4 bedroom, 2 bath home bursting with possibility. Picture yourself winding down in your spacious primary suite and slipping into a bubble bath in your private primary bathroom. Looking for an office at home or need an extra room for visiting guests? This versatile split-bedroom plan has an optional 5th room for that and more! Spend your morning enjoying a cup of Joe from your breakfast bar in your large eat in kitchen with an island and later enjoy a quiet evening on your covered porch out back. If you can dream it, we can create it.