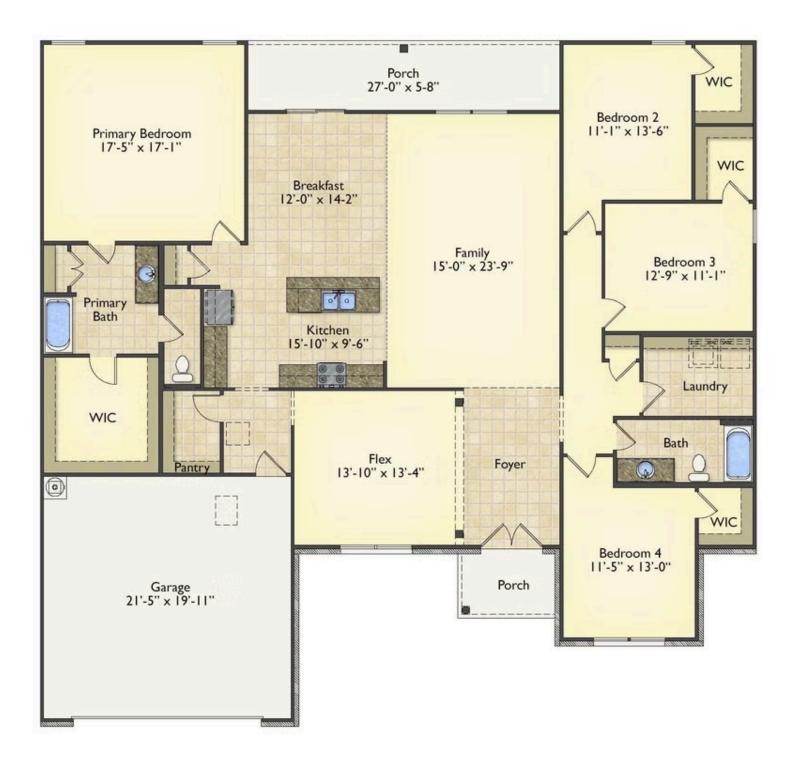

## Brunswick Orange

Priced From \$295,990

**3 Exterior Styles Available** 

\_ 2,525+ Sq. Ft.

**4 Bedrooms** 

2 Bathrooms

**2 Car Garage** 

Say hello to your very own dream home. The Brunswick is a stunning 4 bedroom, 2 bath home bursting with possibility. Picture yourself winding down in your spacious primary suite and slipping into a bubble bath in your private primary bathroom. Looking for an office at home or need an extra room for visiting guests? This versatile split-bedroom plan has an optional 5th room for that and more! Spend your morning enjoying a cup of Joe from your breakfast bar in your large eat in kitchen with an island and later enjoy a quiet evening on your covered porch out back. If you can dream it, we can create it.

## **Brunswick** Orange

All square footage is approximate. Renderings are artist's conceptions and may vary slightly from the actual home. Homes may be built in reverse of plans shown, depending on site conditions. Minor architectural changes may be made occasionally at the option of the builder. Please contact your Sales Consultant for details.