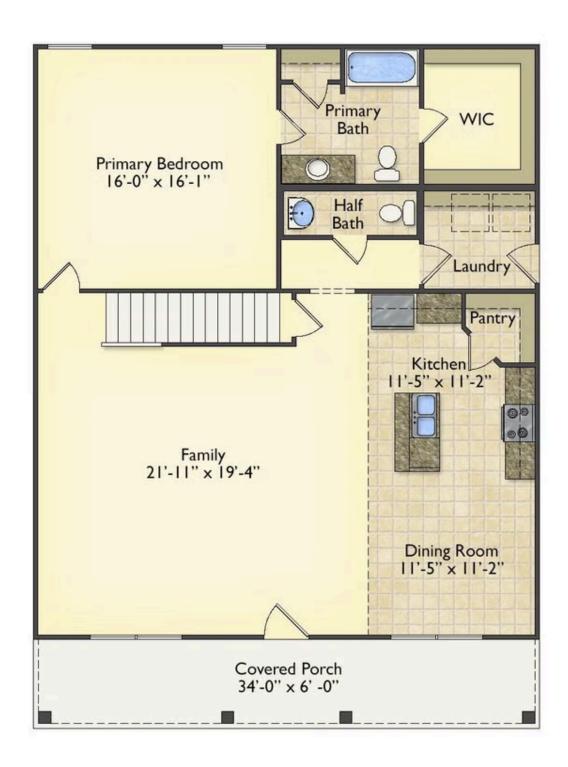

## **Beaufort**Orange

\$258,990

**3 Exterior Styles Available** 

பு 1,988+ Sq. Ft.

📇 3 Bedrooms

2.5 Bathrooms

The Beaufort is a spectacular plan for those who are looking for elegance and comfort. From the high ceilings and open layout design to the abundance of natural light, no detail has been overlooked in the creation of this stunning home. Everyday life is sure to revolve around the open kitchen, dining, and great room. Here you can gather with loved ones and host guests as you cook up a nice comfort food meal in the large gourmet kitchen with an island is a perfect for gathering family and friends.

The layout extends to the second-floor bonus room which could be used to fit any of your needs, whether you're envisioning a home office, a playroom or a second living area. There is plenty of space for everyone to spread out and relax with three spacious bedrooms and 2.5 baths. At the end of your day, you can retire to your luxe primary suite with your large private bath that includes a shower/tub combo. As you might expect, the list of extra features is long and impressive. Add a covered front porch to enjoy time outdoors with a refreshing glass of lemonade! The options are endless with The Beaufort.