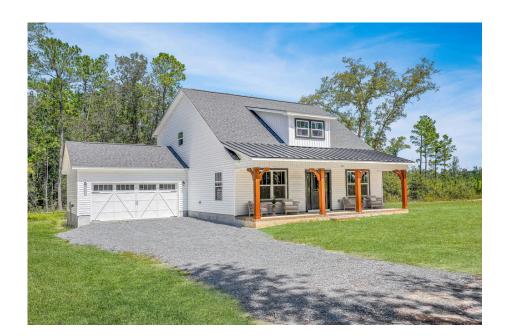

## **Beaufort**Orange

\$258,990

**3 Exterior Styles Available** 

பு 1,988+ Sq. Ft.

📇 3 Bedrooms

2.5 Bathrooms

The Beaufort is a spectacular plan for those who are looking for elegance and comfort. From the high ceilings and open layout design to the abundance of natural light, no detail has been overlooked in the creation of this stunning home. Everyday life is sure to revolve around the open kitchen, dining, and great room. Here you can gather with loved ones and host guests as you cook up a nice comfort food meal in the large gourmet kitchen with an island is a perfect for gathering family and friends.

The layout extends to the second-floor bonus room which could be used to fit any of your needs, whether you're envisioning a home office, a playroom or a second living area. There is plenty of space for everyone to spread out and relax with three spacious bedrooms and 2.5 baths. At the end of your day, you can retire to your luxe primary suite with your large private bath that includes a shower/tub combo. As you might expect, the list of extra features is long and impressive. Add a covered front porch to enjoy time outdoors with a refreshing glass of lemonade! The options are endless with The Beaufort.