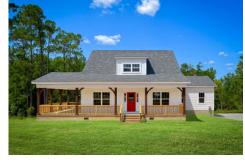

## **Beaufort**Orange

\$258,990

**3 Exterior Styles Available** 

பு 1,988+ Sq. Ft.

📇 3 Bedrooms

2.5 Bathrooms

The Beaufort is a spectacular plan for those who are looking for elegance and comfort. From the high ceilings and open layout design to the abundance of natural light, no detail has been overlooked in the creation of this stunning home. Everyday life is sure to revolve around the open kitchen, dining, and great room. Here you can gather with loved ones and host guests as you cook up a nice comfort food meal in the large gourmet kitchen with an island is a perfect for gathering family and friends.

The layout extends to the second-floor bonus room which could be used to fit any of your needs, whether you're envisioning a home office, a playroom or a second living area. There is plenty of space for everyone to spread out and relax with three spacious bedrooms and 2.5 baths. At the end of your day, you can retire to your luxe primary suite with your large private bath that includes a shower/tub combo. As you might expect, the list of extra features is long and impressive. Add a covered front porch to enjoy time outdoors with a refreshing glass of lemonade! The options are endless with The Beaufort.

Cabin Cape Cod Classic

All square footage is approximate. Renderings are artist's conceptions and may vary slightly from the actual home. Homes may be built in reverse of plans shown, depending on site conditions. Minor architectural changes may be made occasionally at the option of the builder. Please contact your Sales Consultant for details.