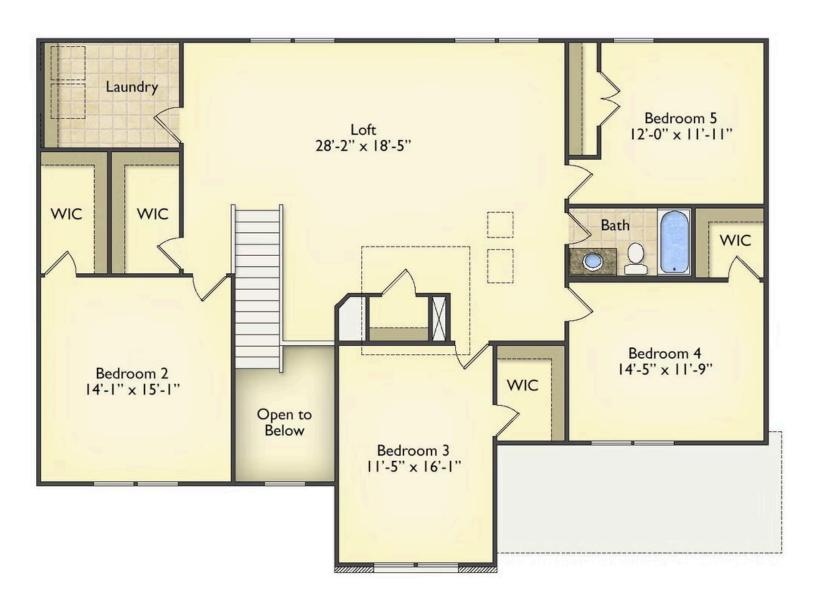

## Arlington Orange

Priced From \$332,990

**2 Exterior Styles Available** 

\_ 3,202+ Sq. Ft.

**5** Bedrooms

🚊 2.5 Bathrooms

2 Car Garage

Welcome home to the Arlington! This incredible two-story offers 5 bedrooms and 2.5 baths with endless options for you to create your own dream home! The first floor primary suite has become a popular feature as home owners prepare to build their forever home, the Arlington has that option for you! Create the perfect space with an optional dual primary suite on the second floor! Make a delicious Sunday brunch in your dream kitchen with a generous pantry and have the family gather around the kitchen island! Your utility room is conveniently located upstairs for added convenience! The open layout features a large upstairs loft that can be customized to be a reading area, second great room, or play room! Make your vision come true with the Arlington!