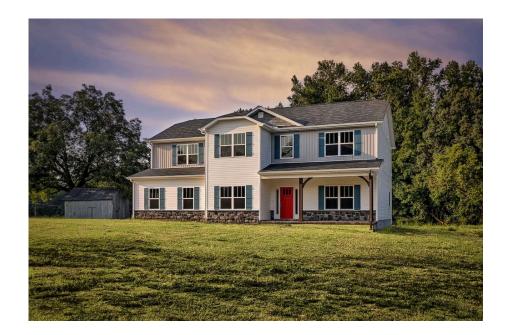

## Arlington Orange

Priced From \$332,990

**2 Exterior Styles Available** 

\_ 3,202+ Sq. Ft.

**5** Bedrooms

🚊 2.5 Bathrooms

2 Car Garage

Welcome home to the Arlington! This incredible two-story offers 5 bedrooms and 2.5 baths with endless options for you to create your own dream home! The first floor primary suite has become a popular feature as home owners prepare to build their forever home, the Arlington has that option for you! Create the perfect space with an optional dual primary suite on the second floor! Make a delicious Sunday brunch in your dream kitchen with a generous pantry and have the family gather around the kitchen island! Your utility room is conveniently located upstairs for added convenience! The open layout features a large upstairs loft that can be customized to be a reading area, second great room, or play room! Make your vision come true with the Arlington!

Classic Craftsman

All square footage is approximate. Renderings are artist's conceptions and may vary slightly from the actual home. Homes may be built in reverse of plans shown, depending on site conditions. Minor architectural changes may be made occasionally at the option of the builder. Please contact your Sales Consultant for details.