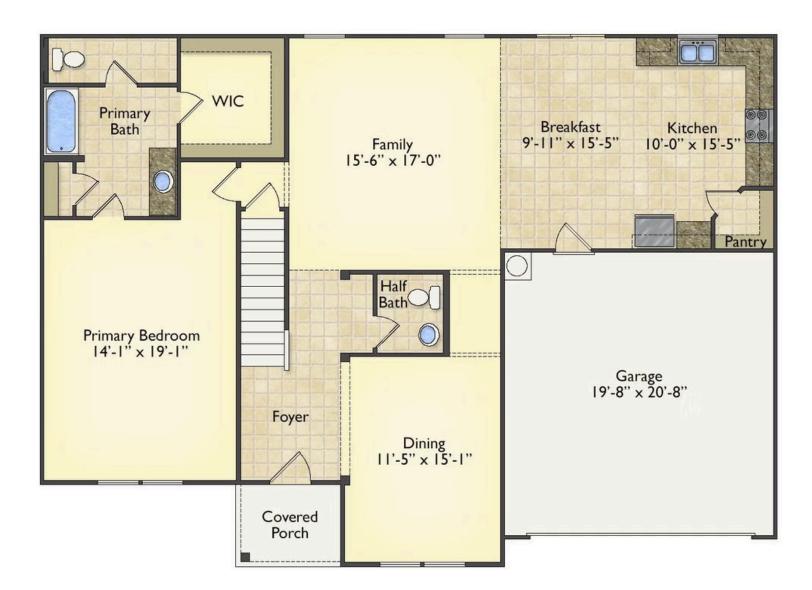

## Arlington Orange

Priced From \$332,990

**2 Exterior Styles Available** 

\_ 3,202+ Sq. Ft.

**5** Bedrooms

🚊 2.5 Bathrooms

2 Car Garage

Welcome home to the Arlington! This incredible two-story offers 5 bedrooms and 2.5 baths with endless options for you to create your own dream home! The first floor primary suite has become a popular feature as home owners prepare to build their forever home, the Arlington has that option for you! Create the perfect space with an optional dual primary suite on the second floor! Make a delicious Sunday brunch in your dream kitchen with a generous pantry and have the family gather around the kitchen island! Your utility room is conveniently located upstairs for added convenience! The open layout features a large upstairs loft that can be customized to be a reading area, second great room, or play room! Make your vision come true with the Arlington!