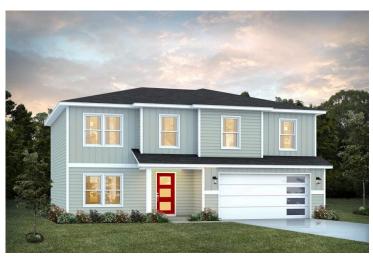

## Priced From \$252,990

- **5 Exterior Styles Available**
- \_ 2,158+ Sq. Ft.
- 📇 4 Bedrooms
- 💮 2.5 Bathrooms
- 👝 2 Car Garage

The Westover will win you over! This spacious home offers 4 bedrooms and 2.5 baths. This plan has become a favorite of many potential homeowners, so much so that we made it one of our model homes! The first floor of this split-level plan keeps the conversation from room to room with its open design featuring the gourmet kitchen, breakfast room, and great room. The primary suite features a private bath and spacious walk-in closet, providing a cozy retreat area to come home to after a long day at work. The upstairs loft space is the perfect spot for a quiet homework space, a reading nook or even an additional great room. One of our favorite features is having the option to move the utility room to the second floor for added convenience! The Westover has everything you need to make your dream home a reality!

mmm

7/////

Vance

All square footage is approximate. Renderings are artist's conceptions and may vary slightly from the actual home. Homes may be built in reverse of plans shown, depending on site conditions. Minor architectural changes may be made occasionally at the option of the builder. Please contact your Sales Consultant for details.