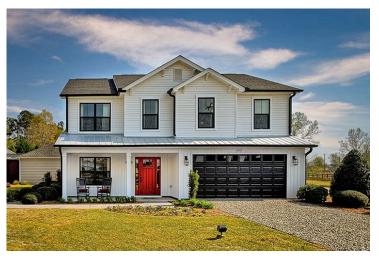

## Priced From \$252,990

- **5 Exterior Styles Available**
- \_ 2,158+ Sq. Ft.
- 📇 4 Bedrooms
- 💮 2.5 Bathrooms
- 👝 2 Car Garage

The Westover will win you over! This spacious home offers 4 bedrooms and 2.5 baths. This plan has become a favorite of many potential homeowners, so much so that we made it one of our model homes! The first floor of this split-level plan keeps the conversation from room to room with its open design featuring the gourmet kitchen, breakfast room, and great room. The primary suite features a private bath and spacious walk-in closet, providing a cozy retreat area to come home to after a long day at work. The upstairs loft space is the perfect spot for a quiet homework space, a reading nook or even an additional great room. One of our favorite features is having the option to move the utility room to the second floor for added convenience! The Westover has everything you need to make your dream home a reality!

## Westover Vance

Craftsman

Farmhouse

Brick

Modern

All square footage is approximate. Renderings are artist's conceptions and may vary slightly from the actual home. Homes may be built in reverse of plans shown, depending on site conditions. Minor architectural changes may be made occasionally at the option of the builder. Please contact your Sales Consultant for details.