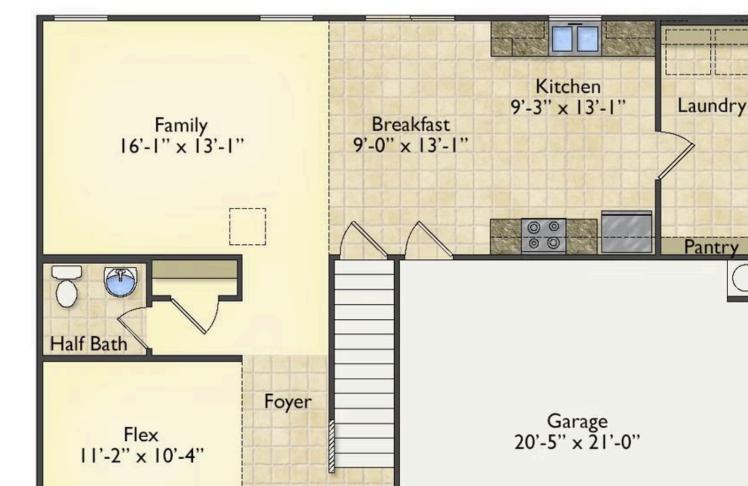

## Priced From \$252,990

- **5 Exterior Styles Available**
- \_ 2,158+ Sq. Ft.
- 📇 4 Bedrooms
- 💮 2.5 Bathrooms
- 👝 2 Car Garage

The Westover will win you over! This spacious home offers 4 bedrooms and 2.5 baths. This plan has become a favorite of many potential homeowners, so much so that we made it one of our model homes! The first floor of this split-level plan keeps the conversation from room to room with its open design featuring the gourmet kitchen, breakfast room, and great room. The primary suite features a private bath and spacious walk-in closet, providing a cozy retreat area to come home to after a long day at work. The upstairs loft space is the perfect spot for a quiet homework space, a reading nook or even an additional great room. One of our favorite features is having the option to move the utility room to the second floor for added convenience! The Westover has everything you need to make your dream home a reality!

(Marine)

Covered Porch 19'-7" x 4'-7"

All square footage is approximate. Renderings are artist's conceptions and may vary slightly from the actual home. Homes may be built in reverse of plans shown, depending on site conditions. Minor architectural changes may be made occasionally at the option of the builder. Please contact your Sales Consultant for details.