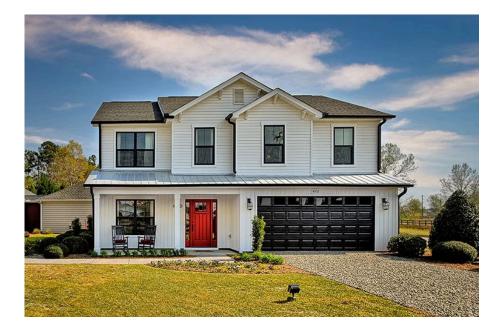

## Priced From \$252,990

- **5 Exterior Styles Available**
- \_ 2,158+ Sq. Ft.
- 📇 4 Bedrooms
- 💮 2.5 Bathrooms
- 👝 2 Car Garage

The Westover will win you over! This spacious home offers 4 bedrooms and 2.5 baths. This plan has become a favorite of many potential homeowners, so much so that we made it one of our model homes! The first floor of this split-level plan keeps the conversation from room to room with its open design featuring the gourmet kitchen, breakfast room, and great room. The primary suite features a private bath and spacious walk-in closet, providing a cozy retreat area to come home to after a long day at work. The upstairs loft space is the perfect spot for a quiet homework space, a reading nook or even an additional great room. One of our favorite features is having the option to move the utility room to the second floor for added convenience! The Westover has everything you need to make your dream home a reality!

## Westover Vance

Craftsman

Farmhouse

Brick

Modern

All square footage is approximate. Renderings are artist's conceptions and may vary slightly from the actual home. Homes may be built in reverse of plans shown, depending on site conditions. Minor architectural changes may be made occasionally at the option of the builder. Please contact your Sales Consultant for details.