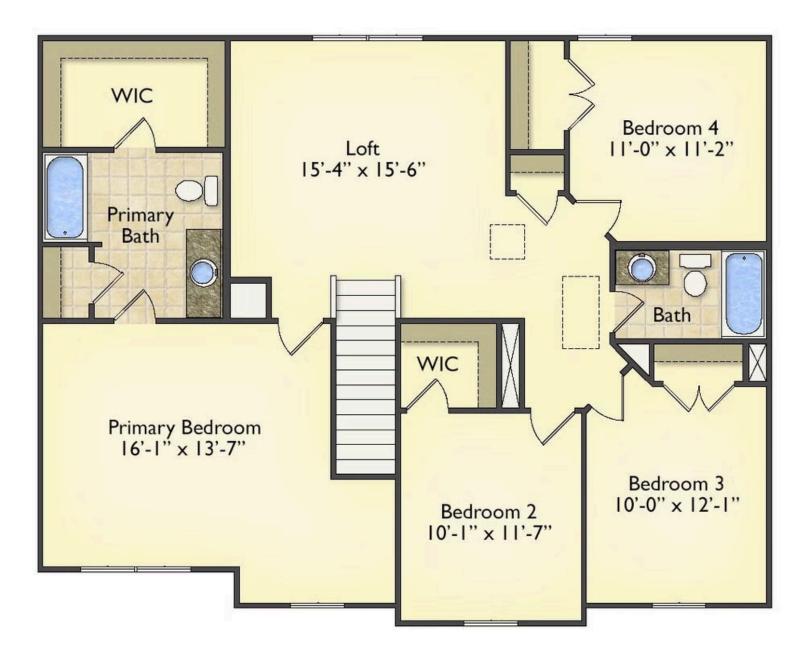

## Priced From \$252,990

- **5 Exterior Styles Available**
- \_ 2,158+ Sq. Ft.
- 📇 4 Bedrooms
- 💮 2.5 Bathrooms
- 👝 2 Car Garage

The Westover will win you over! This spacious home offers 4 bedrooms and 2.5 baths. This plan has become a favorite of many potential homeowners, so much so that we made it one of our model homes! The first floor of this split-level plan keeps the conversation from room to room with its open design featuring the gourmet kitchen, breakfast room, and great room. The primary suite features a private bath and spacious walk-in closet, providing a cozy retreat area to come home to after a long day at work. The upstairs loft space is the perfect spot for a quiet homework space, a reading nook or even an additional great room. One of our favorite features is having the option to move the utility room to the second floor for added convenience! The Westover has everything you need to make your dream home a reality!