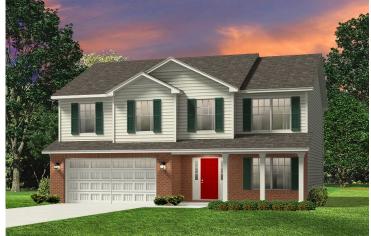

## Priced From \$252,990

- **5 Exterior Styles Available**
- \_ 2,158+ Sq. Ft.
- 📇 4 Bedrooms
- 💮 2.5 Bathrooms
- 👝 2 Car Garage

The Westover will win you over! This spacious home offers 4 bedrooms and 2.5 baths. This plan has become a favorite of many potential homeowners, so much so that we made it one of our model homes! The first floor of this split-level plan keeps the conversation from room to room with its open design featuring the gourmet kitchen, breakfast room, and great room. The primary suite features a private bath and spacious walk-in closet, providing a cozy retreat area to come home to after a long day at work. The upstairs loft space is the perfect spot for a quiet homework space, a reading nook or even an additional great room. One of our favorite features is having the option to move the utility room to the second floor for added convenience! The Westover has everything you need to make your dream home a reality!

## Westover Vance

Craftsman

Farmhouse

Brick

Modern

All square footage is approximate. Renderings are artist's conceptions and may vary slightly from the actual home. Homes may be built in reverse of plans shown, depending on site conditions. Minor architectural changes may be made occasionally at the option of the builder. Please contact your Sales Consultant for details.