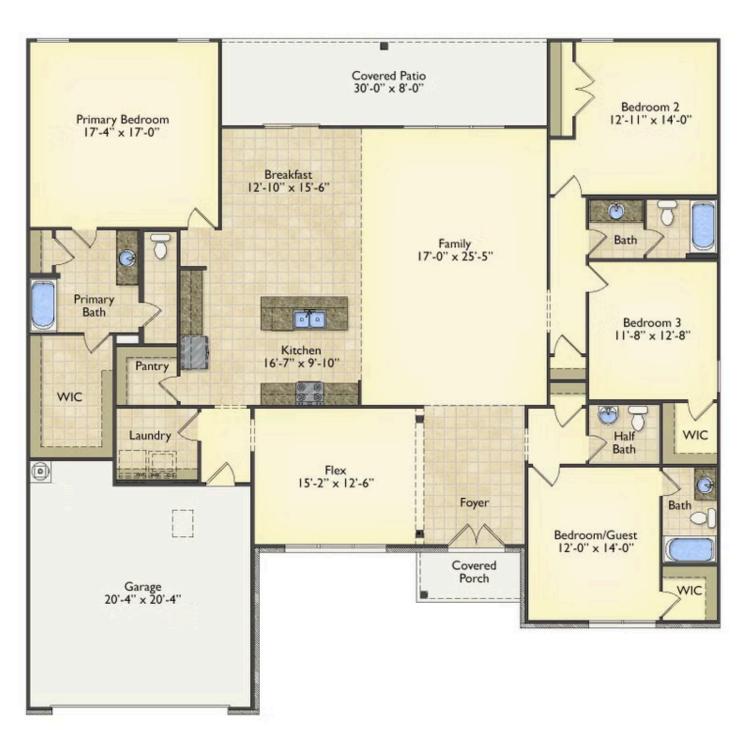

## Westmoreland

Priced From \$325,990

**4 Exterior Styles Available** 

- \_ 2,757+ Sq. Ft.
- 📇 4 Bedrooms
- 💮 3.5 Bathrooms
- 📇 2 Car Garage

Welcome home to the Westmoreland where contemporary Southern comfort and flexibility are perfectly combined to make your dream home. This plan is designed to fit your lifestyle, and provides space to work from home, room to accommodate in-laws and entertain guests. This stunning and spacious home features a single-story plan with 4 bedrooms and 3.5 baths including the primary suite and stunning primary bath complete with a walk-in closet.

The split-bedroom design wastes no space and creates your own oasis by giving your family absolute privacy. Turn the optional flex room into a guest room, office, dining room, or a playroom for the kids! The large kitchen complete with an island opens up into the spacious great room and breakfast room providing you with plenty of space for relaxing or spending time with family and loved ones. The covered porch is the perfect place to unwind together with a glass of sweet tea. The Westmoreland is completely customizable to fit your needs and fulfill all your dreams.