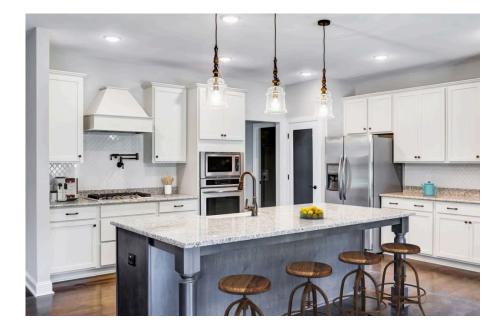

## Westmoreland

Priced From \$325,990

**4 Exterior Styles Available** 

- \_ 2,757+ Sq. Ft.
- 📇 4 Bedrooms
- 💮 3.5 Bathrooms
- 📇 2 Car Garage

Welcome home to the Westmoreland where contemporary Southern comfort and flexibility are perfectly combined to make your dream home. This plan is designed to fit your lifestyle, and provides space to work from home, room to accommodate in-laws and entertain guests. This stunning and spacious home features a single-story plan with 4 bedrooms and 3.5 baths including the primary suite and stunning primary bath complete with a walk-in closet.

The split-bedroom design wastes no space and creates your own oasis by giving your family absolute privacy. Turn the optional flex room into a guest room, office, dining room, or a playroom for the kids! The large kitchen complete with an island opens up into the spacious great room and breakfast room providing you with plenty of space for relaxing or spending time with family and loved ones. The covered porch is the perfect place to unwind together with a glass of sweet tea. The Westmoreland is completely customizable to fit your needs and fulfill all your dreams.