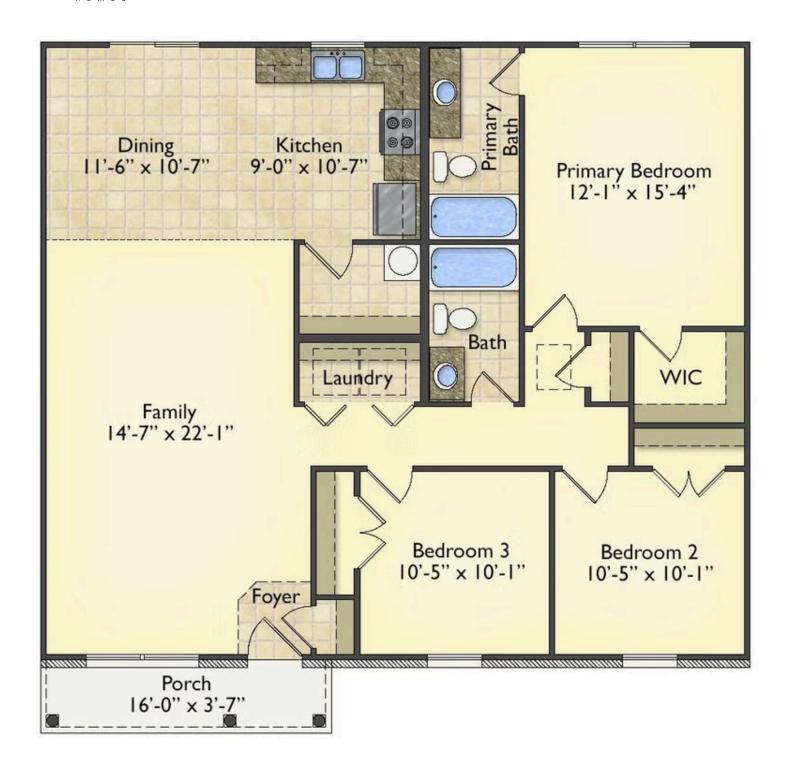

## Tynedale

\$169,990

**2 Exterior Styles Available** 

\_ 1,326+ Sq. Ft.

3 Bedrooms

2 Bathrooms

This charming floor plan creates the perfect space for spending the night in and relaxing, or entertaining family and loved ones. The Tynedale offers 3 bedrooms and 2 bathrooms including a primary suite with a stunning bathroom and walk-in closet. The heart of the home is the great room with a vaulted ceiling that opens up to a beautiful kitchen and dining room. Add a covered porch to enjoy summer night grilling out with family and loved ones or create a storage space with the option to add a garage. This floor plan is customizable to meet your needs and fulfill all your dreams.