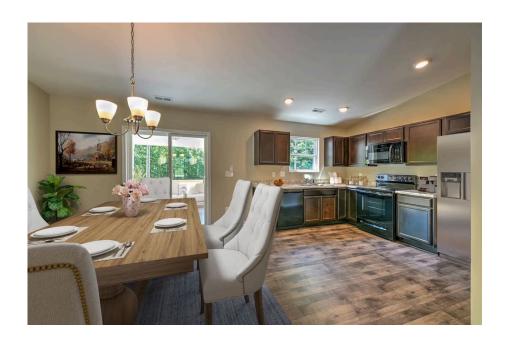

## Tynedale

\$169,990

**2 Exterior Styles Available** 

\_ 1,326+ Sq. Ft.

3 Bedrooms

2 Bathrooms

This charming floor plan creates the perfect space for spending the night in and relaxing, or entertaining family and loved ones. The Tynedale offers 3 bedrooms and 2 bathrooms including a primary suite with a stunning bathroom and walk-in closet. The heart of the home is the great room with a vaulted ceiling that opens up to a beautiful kitchen and dining room. Add a covered porch to enjoy summer night grilling out with family and loved ones or create a storage space with the option to add a garage. This floor plan is customizable to meet your needs and fulfill all your dreams.