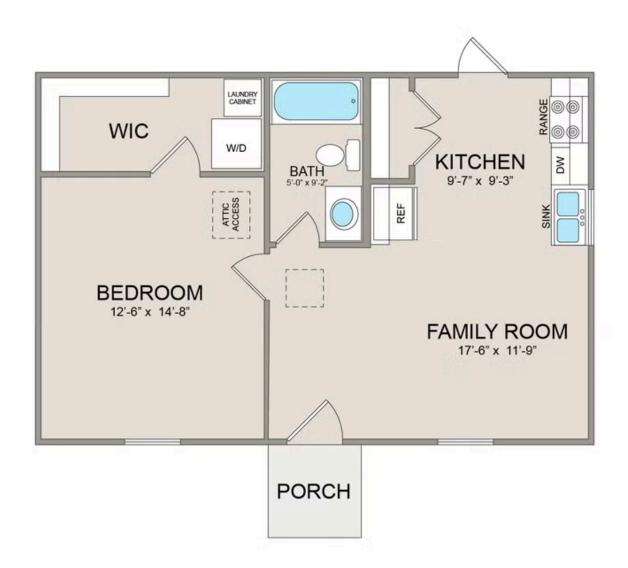

## Tucker

\$95,990

**4 Exterior Styles Available** 

\_ 600+ Sq. Ft.

1 Bedrooms

🗎 1 Bathrooms

Say hello to the "Tucker"- a cozy one-bedroom, one-bathroom home spanning 600 square feet. Despite its small size, it offers all the comforts you need, with an open living space, full kitchen, and a private primary bedroom.

This compact home brings numerous advantages, including lower maintenance costs and an efficient use of space. It's the perfect option for keeping a family member close while still providing them with their own space and independence or perhaps for your forever home downsizing is a top priority. is the perfect blend of convenience and comfort.

Whether you're keeping family close or embracing a simpler lifestyle, this home offers a cozy space for all.

Classic Craftsman Farmhouse 2

All square footage is approximate. Renderings are artist's conceptions and may vary slightly from the actual home. Homes may be built in reverse of plans shown, depending on site conditions. Minor architectural changes may be made occasionally at the option of the builder. Please contact your Sales Consultant for details.