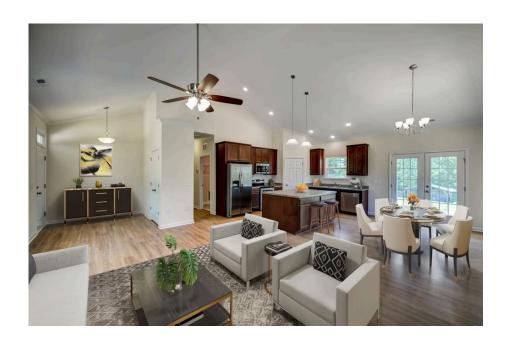

## Southport

\$183,990

**4 Exterior Styles Available** 

\_ 1,428+ Sq. Ft.

3 Bedrooms

🚊 2 Bathrooms

If you're looking for Southern charm and comfortable living, the Southport is the perfect fit! This beautiful plan was designed with you in mind whether you're relaxing at the end of the day or gathering with family and loved ones for an evening of fun and games. There are 3 bedrooms and 2 bathrooms throughout this cozy floor plan. The heart of the home is sure to be the large eat in kitchen with optional island that opens up to the beautiful great room. This is the perfect space for entertaining, or relaxing and watching the game. The covered front porch is the perfect spot to catch up with conversation on a sunny summer day with a cool pitcher of sweet tea. At the end of the day, retire to the primary suite where you can enjoy a luxurious primary bath and walk-in closet. This floor plan is the perfect fit for your Southern farmhouse dreams and can be customized to fulfill all your needs!