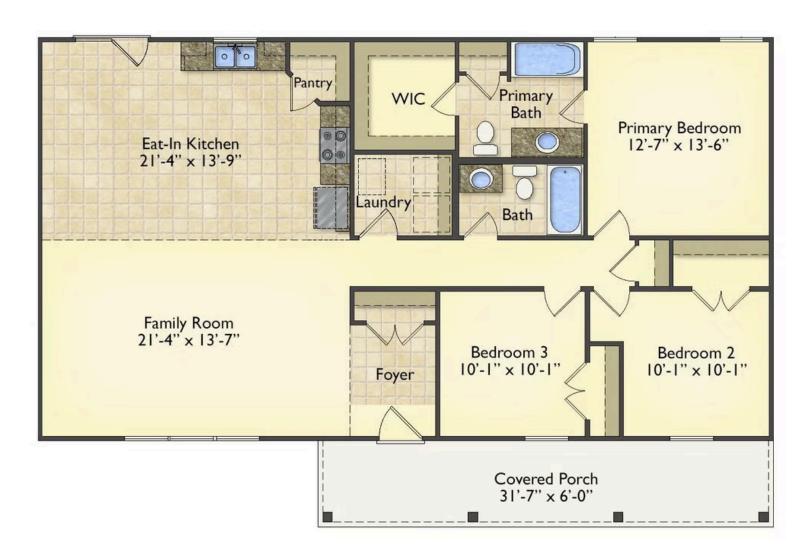

## Southport

\$183,990

**4 Exterior Styles Available** 

\_ 1,428+ Sq. Ft.

3 Bedrooms

🚊 2 Bathrooms

If you're looking for Southern charm and comfortable living, the Southport is the perfect fit! This beautiful plan was designed with you in mind whether you're relaxing at the end of the day or gathering with family and loved ones for an evening of fun and games. There are 3 bedrooms and 2 bathrooms throughout this cozy floor plan. The heart of the home is sure to be the large eat in kitchen with optional island that opens up to the beautiful great room. This is the perfect space for entertaining, or relaxing and watching the game. The covered front porch is the perfect spot to catch up with conversation on a sunny summer day with a cool pitcher of sweet tea. At the end of the day, retire to the primary suite where you can enjoy a luxurious primary bath and walk-in closet. This floor plan is the perfect fit for your Southern farmhouse dreams and can be customized to fulfill all your needs!