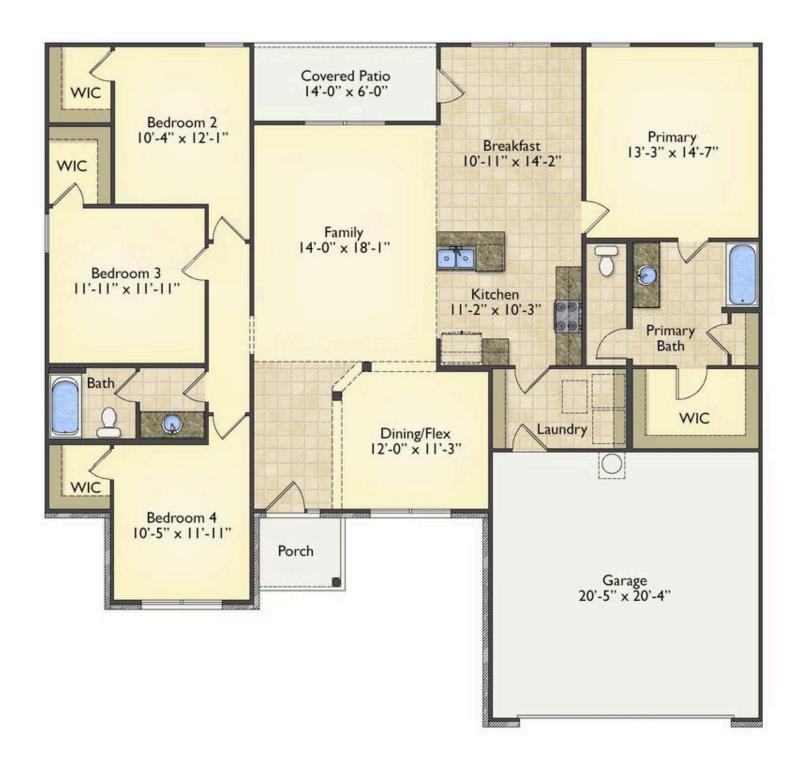

## Richfield

Priced From \$236,990

**3 Exterior Styles Available** 

\_ 1,877+ Sq. Ft.

**4 Bedrooms** 

2 Bathrooms

2 Car Garage

The Richfield has something for everyone! This lovely home offers 4 bedrooms and 2 baths with endless options to create your dream home. The openness of the Kitchen with large island, breakfast nook, and family room was specifically designed to keep everyone together. Savor relaxed yet special meals in your formal dining room or reinvent the space into a 5th bedroom for those out of town guests. The master retreat complete with a walk in closet is secluded from the other three bedrooms for privacy. A shortage of storage space is a problem of the past with walk in closets in each of the 4 bedrooms in this home. A covered front porch, 2 car garage, and separate laundry room are just a few of the reasons to make the Richfield your very own dream home.