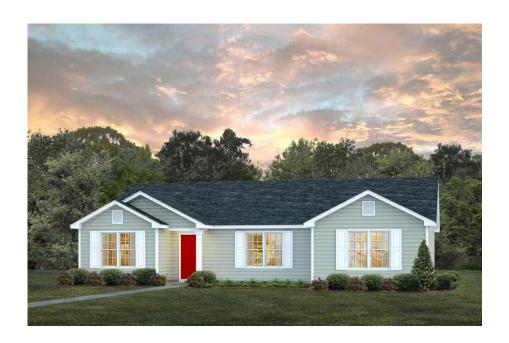

## Pinehurst Vance

\$182,990

**3 Exterior Styles Available** 

ு 1,561+ Sq. Ft.

3 Bedrooms

🗎 2 Bathrooms

This beautiful home features a spacious and open layout that's perfect for families and those who love to entertain. With three cozy bedrooms and two bathrooms, you'll have plenty of space to relax and unwind after a long day. The open design seamlessly connects the family room with the kitchen, creating a warm and inviting atmosphere that's perfect for gathering with loved ones.

Whether you're hosting a family dinner or just hanging out with friends, this floor plan is perfect for you. You can customize the Pinehurst to meet your needs and create the home of your dream!

Classic Craftsman Farmhouse

All square footage is approximate. Renderings are artist's conceptions and may vary slightly from the actual home. Homes may be built in reverse of plans shown, depending on site conditions. Minor architectural changes may be made occasionally at the option of the builder. Please contact your Sales Consultant for details.