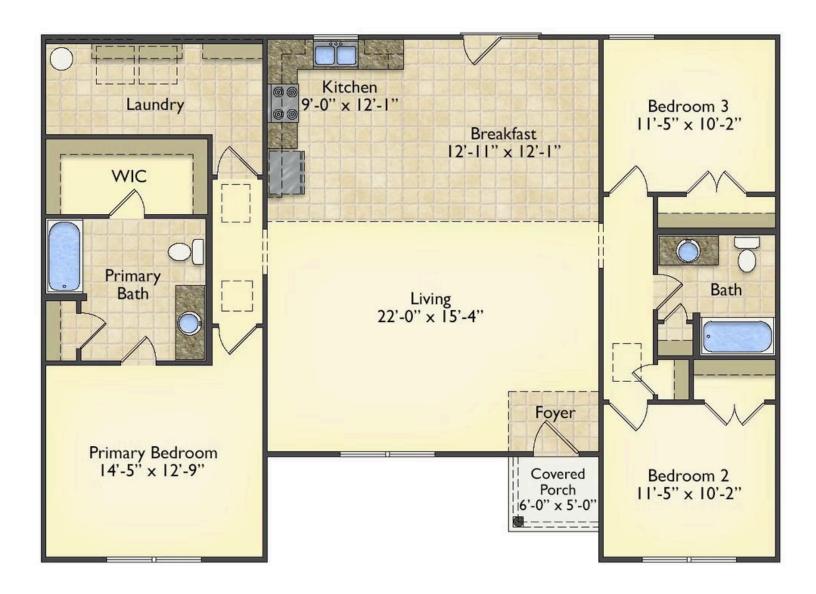

## Pinehurst Vance

\$182,990

**3 Exterior Styles Available** 

ு 1,561+ Sq. Ft.

3 Bedrooms

🗎 2 Bathrooms

This beautiful home features a spacious and open layout that's perfect for families and those who love to entertain. With three cozy bedrooms and two bathrooms, you'll have plenty of space to relax and unwind after a long day. The open design seamlessly connects the family room with the kitchen, creating a warm and inviting atmosphere that's perfect for gathering with loved ones.

Whether you're hosting a family dinner or just hanging out with friends, this floor plan is perfect for you. You can customize the Pinehurst to meet your needs and create the home of your dream!

Classic Craftsman Farmhouse