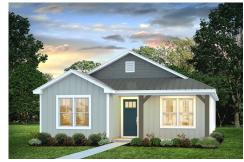

## Pine

\$165,990

**3 Exterior Styles Available** 

\_ 1,260+ Sq. Ft.

3 Bedrooms

🧎 2 Bathrooms

This charming floor plan creates the perfect space for relaxing and watching the game, or hosting an evening with family and loved ones. Just imagine coming home and enjoying a warm summer evening from the comfort of your front porch. The Pine offers 3 bedrooms and 2 bathrooms including a primary suite with a beautiful bathroom and walk-in closet. The spacious great room opens up to the dining room and kitchen with an optional kitchen island that creates the perfect place to spend an evening with the kids or hosting game night with your friends. This floor plan is customizable to meet your needs and fulfill all your dreams.

Classic Craftsman Farmhouse

All square footage is approximate. Renderings are artist's conceptions and may vary slightly from the actual home. Homes may be built in reverse of plans shown, depending on site conditions. Minor architectural changes may be made occasionally at the option of the builder. Please contact your Sales Consultant for details.