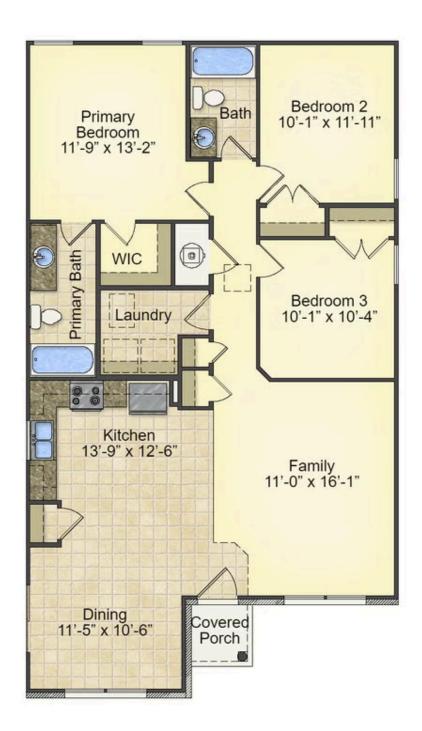

## Pine

\$165,990

**3 Exterior Styles Available** 

\_ 1,260+ Sq. Ft.

3 Bedrooms

🧎 2 Bathrooms

This charming floor plan creates the perfect space for relaxing and watching the game, or hosting an evening with family and loved ones. Just imagine coming home and enjoying a warm summer evening from the comfort of your front porch. The Pine offers 3 bedrooms and 2 bathrooms including a primary suite with a beautiful bathroom and walk-in closet. The spacious great room opens up to the dining room and kitchen with an optional kitchen island that creates the perfect place to spend an evening with the kids or hosting game night with your friends. This floor plan is customizable to meet your needs and fulfill all your dreams.