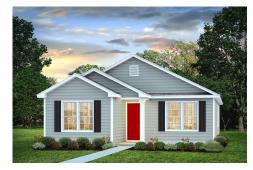

## Pine

\$165,990

**3 Exterior Styles Available** 

\_ 1,260+ Sq. Ft.

3 Bedrooms

🧎 2 Bathrooms

This charming floor plan creates the perfect space for relaxing and watching the game, or hosting an evening with family and loved ones. Just imagine coming home and enjoying a warm summer evening from the comfort of your front porch. The Pine offers 3 bedrooms and 2 bathrooms including a primary suite with a beautiful bathroom and walk-in closet. The spacious great room opens up to the dining room and kitchen with an optional kitchen island that creates the perfect place to spend an evening with the kids or hosting game night with your friends. This floor plan is customizable to meet your needs and fulfill all your dreams.

Classic Craftsman Farmhouse

All square footage is approximate. Renderings are artist's conceptions and may vary slightly from the actual home. Homes may be built in reverse of plans shown, depending on site conditions. Minor architectural changes may be made occasionally at the option of the builder. Please contact your Sales Consultant for details.