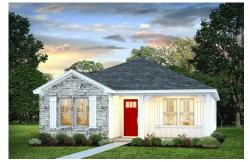

## Pine

\$165,990

**3 Exterior Styles Available** 

\_ 1,260+ Sq. Ft.

3 Bedrooms

🧎 2 Bathrooms

This charming floor plan creates the perfect space for relaxing and watching the game, or hosting an evening with family and loved ones. Just imagine coming home and enjoying a warm summer evening from the comfort of your front porch. The Pine offers 3 bedrooms and 2 bathrooms including a primary suite with a beautiful bathroom and walk-in closet. The spacious great room opens up to the dining room and kitchen with an optional kitchen island that creates the perfect place to spend an evening with the kids or hosting game night with your friends. This floor plan is customizable to meet your needs and fulfill all your dreams.

Classic Craftsman Farmhouse

All square footage is approximate. Renderings are artist's conceptions and may vary slightly from the actual home. Homes may be built in reverse of plans shown, depending on site conditions. Minor architectural changes may be made occasionally at the option of the builder. Please contact your Sales Consultant for details.