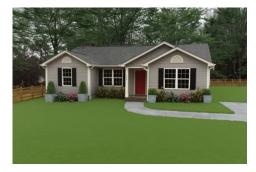

The three bedrooms are all large and filled with natural light including the spacious primary suite with a walk-in closet and a private bath. The secondary bedrooms can include extra features such as

Classic Craftsman Farmhouse