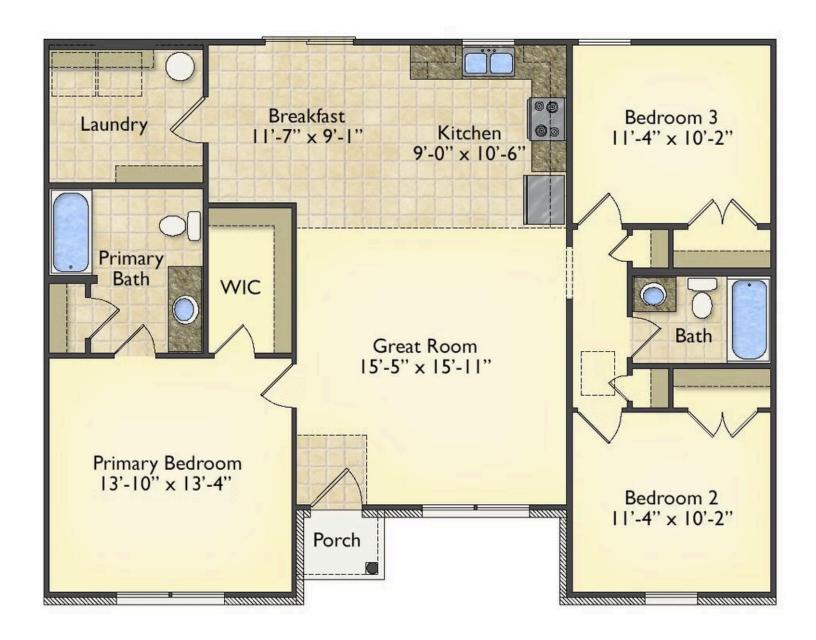

## Newport

\$163,990

**3 Exterior Styles Available** 

\_ 1,267+ Sq. Ft.

3 Bedrooms

🗎 2 Bathrooms

Imagine yourself relaxing in this wonderful split floor plan perfectly crafted for those who love to entertain. The open layout is bright and welcoming which invites you to easily flow from one space into the next. Large windows and vaulted ceiling in the great room allow plenty of natural light to illuminate the rooms with trendy flooring for a modern-day look and feel.

The heart of the layout is the kitchen, where those who love to cook will discover a large pantry to store all those comfort food ingredients. The pantry is also connected to the laundry room which makes it easy to multitask on your busy schedule. The kitchen overlooks both the cozy great room and the dining space, perfect for when you're hosting friends for a casual dinner. A sliding door opens out to the backyard where you can step into the sunshine and relish the peace and privacy as you share a meal with your family or simply start your day with a hot coffee in hand.

The three bedrooms are all large and filled with natural light including the spacious primary suite with a walk-in closet and a private bath. The secondary bedrooms can include extra features such as

Classic Craftsman Farmhouse