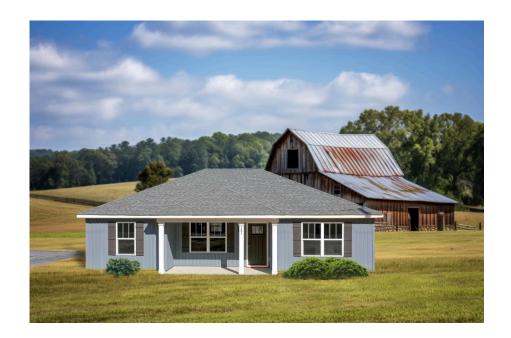

## Newport

\$163,990

**3 Exterior Styles Available** 

\_ 1,267+ Sq. Ft.

3 Bedrooms

🗎 2 Bathrooms

Imagine yourself relaxing in this wonderful split floor plan perfectly crafted for those who love to entertain. The open layout is bright and welcoming which invites you to easily flow from one space into the next. Large windows and vaulted ceiling in the great room allow plenty of natural light to illuminate the rooms with trendy flooring for a modern-day look and feel.

The three bedrooms are all large and filled with natural light including the spacious primary suite with a walk-in closet and a private bath. The secondary bedrooms can include extra features such as

Classic Craftsman Farmhouse