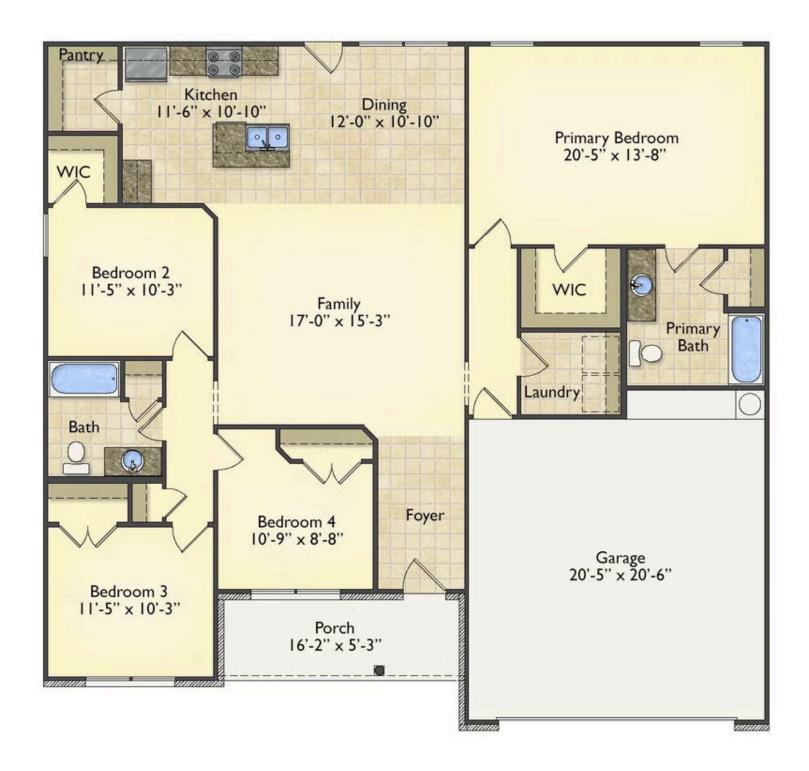

## Litchfield

\$220,990

**3 Exterior Styles Available** 

\_ 1,704+ Sq. Ft.

4 Bedrooms

2 Bathrooms

**2 Car Garage** 

The Litchfield is the perfect combination of Southern comfort, elegance, and contemporary living. This gorgeous space was designed for laid-back and relaxing, and provides the perfect space for entertaining family and loved ones. This 4 bedroom, 2 bathroom home was designed with your family in mind. The split bedroom floor plan ensures absolute privacy and includes a spacious primary room with a luxurious primary bath and walk-in closet. The kitchen opens up to the dining room and spacious great room to provide the perfect space for relaxing or gathering with family and loved ones. Choose to add a covered porch to unwind together at the end of the day or watch the sunrise with a cup of joe. The options are endless with this floor plan. Turn the fourth bedroom into a flex room and create your own home office, study, playroom, or whatever you may need at any stage of life. The Litchfield is the perfect plan to customize and create your very own dream home.