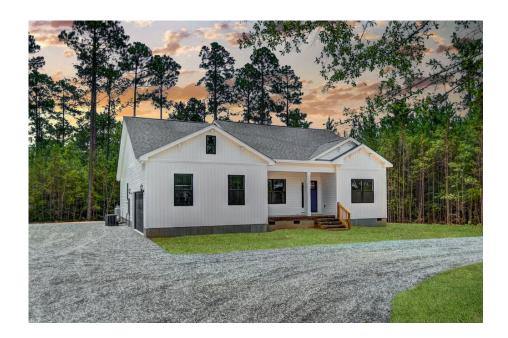

## Lexington Vance

\$249,990

**5 Exterior Styles Available** 

\_ 2,054+ Sq. Ft.

📥 4 Bedrooms

2 Bathrooms

2 Car Garage

Welcome home to the Lexington where timeless elegance, contemporary Southern comfort and flexibility are perfectly combined. This popular plan is designed for laid-back living, and provides space to work from home, room to accommodate in-laws and entertain guests and it could all be yours.

Imagine gathering with loved ones in the light-filled and spacious family room in an open design that embraces the kitchen and breakfast room. The gourmet kitchen is ready to be customized to suit your needs, plus there's a formal dining room and a covered patio with the freedom to expand and create your dream home.

At the end of the day, you can retire to your private primary suite with a walk-in closet and a primary bath. The three secondary bedrooms have generous closets and there's a central full bath for added convenience. Completing this sensational 2,054 sqft plan is a large laundry room, a flex room which could be your dream study, guest suite or playroom, the choice is all yours when it comes to the