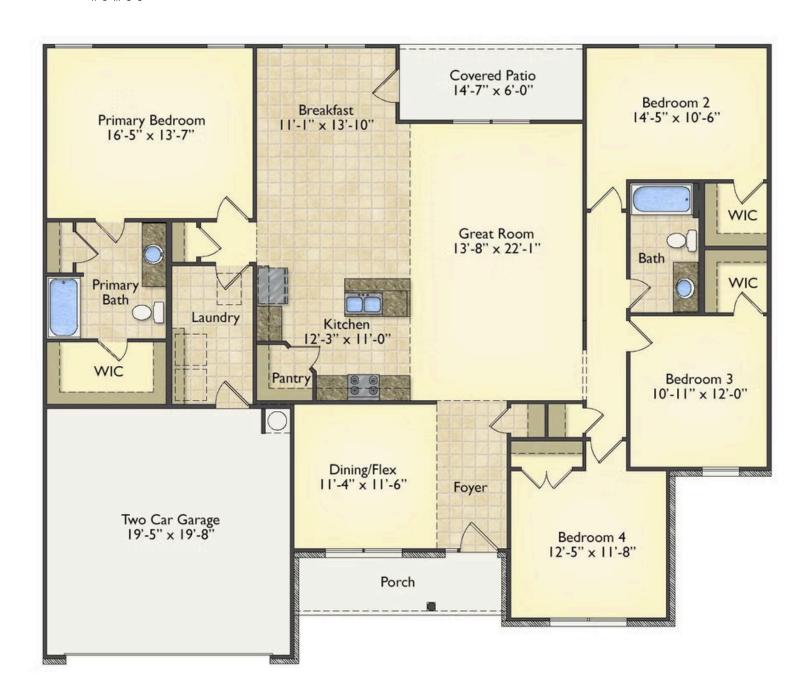

## Lexington Vance

\$249,990

**5 Exterior Styles Available** 

\_ 2,054+ Sq. Ft.

📥 4 Bedrooms

2 Bathrooms

2 Car Garage

Welcome home to the Lexington where timeless elegance, contemporary Southern comfort and flexibility are perfectly combined. This popular plan is designed for laid-back living, and provides space to work from home, room to accommodate in-laws and entertain guests and it could all be yours.

Imagine gathering with loved ones in the light-filled and spacious family room in an open design that embraces the kitchen and breakfast room. The gourmet kitchen is ready to be customized to suit your needs, plus there's a formal dining room and a covered patio with the freedom to expand and create your dream home.

At the end of the day, you can retire to your private primary suite with a walk-in closet and a primary bath. The three secondary bedrooms have generous closets and there's a central full bath for added convenience. Completing this sensational 2,054 sqft plan is a large laundry room, a flex room which could be your dream study, guest suite or playroom, the choice is all yours when it comes to the