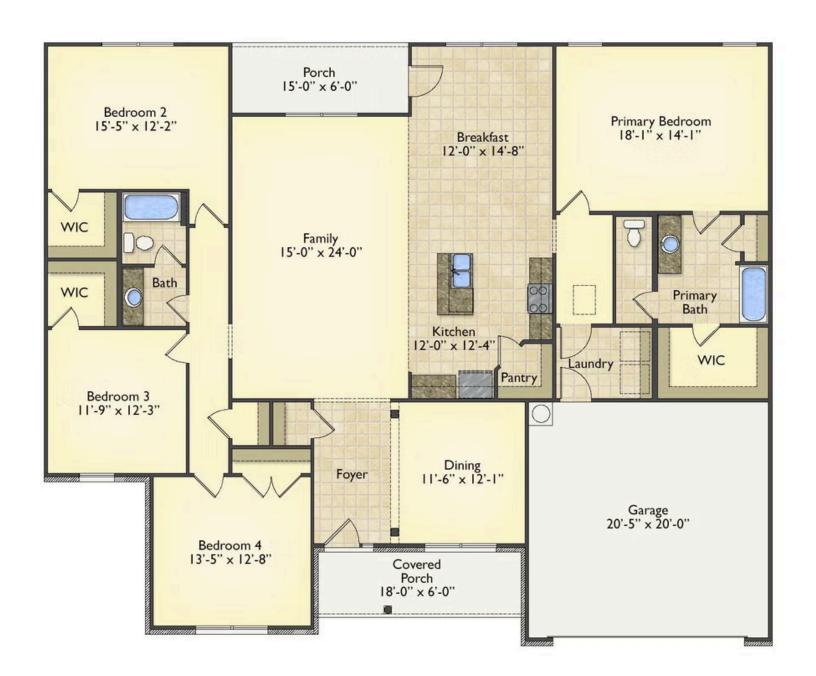

## Inglewood

\$278,990

**2 Exterior Styles Available** 

\_ 2,364+ Sq. Ft.

**4 Bedrooms** 

2 Bathrooms

**2 Car Garage** 

Call the Inglewood home with its stunning and spacious 4 bedroom and 2 bath design This home is the perfect size for a growing family all while remaining a cozy and relaxing environment for spending the weekends with loved ones. The heart of the home is sure to be the gourmet kitchen beautifully designed to overlook the spacious great room and breakfast room. The Inglewood offers a covered rear porch that could be used for entertaining or for enjoying a quiet evening after dinner. The primary bedroom features a large walk-in closet and primary bath that comes with a tub and separate shower. The optional 4th bedroom can be left as a bedroom or turned into a library, office, or even a playroom for the kids. There is not a detail overlooked in the Inglewood as it is designed to meet your needs and is customizable to create your own dream home!

## Inglewood