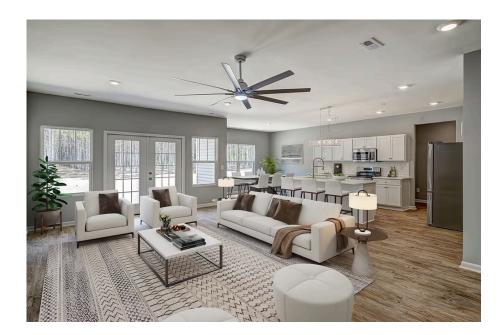

## Inglewood

\$278,990

**2 Exterior Styles Available** 

\_ 2,364+ Sq. Ft.

**4 Bedrooms** 

2 Bathrooms

**2 Car Garage** 

Call the Inglewood home with its stunning and spacious 4 bedroom and 2 bath design This home is the perfect size for a growing family all while remaining a cozy and relaxing environment for spending the weekends with loved ones. The heart of the home is sure to be the gourmet kitchen beautifully designed to overlook the spacious great room and breakfast room. The Inglewood offers a covered rear porch that could be used for entertaining or for enjoying a quiet evening after dinner. The primary bedroom features a large walk-in closet and primary bath that comes with a tub and separate shower. The optional 4th bedroom can be left as a bedroom or turned into a library, office, or even a playroom for the kids. There is not a detail overlooked in the Inglewood as it is designed to meet your needs and is customizable to create your own dream home!