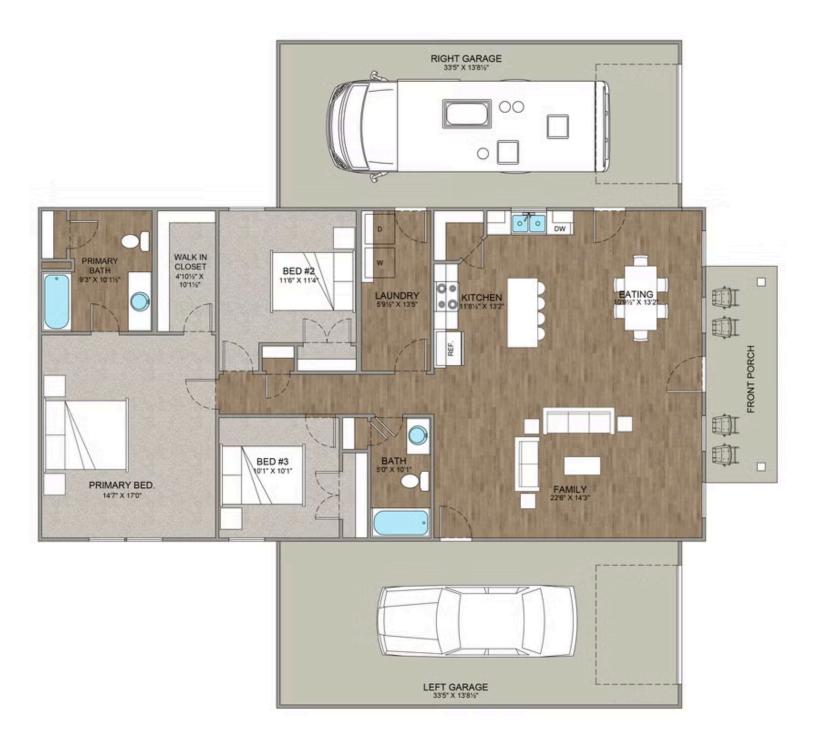

## Hidden Hills Barndominium

Priced From \$280,990

**1 Exterior Styles Available** 

பு 1,568+ Sq. Ft.

**3 Bedrooms** 

**2 Car Garage** 

The Hidden Hills is a charming barndominium design that combines cozy living with modern convenience. With 1,568 square feet of heated space, this design features an open-concept layout that seamlessly connects the family room, kitchen, and dining area. It's a perfect setup for both everyday living and hosting gatherings with loved ones. The home portion of this barndominium is part of our Design By U series, meaning that the home's home plan can be easily modified with additional bedrooms and bathrooms, depending on you and your family's needs. This thoughtfully crafted plan also offers flexible options for attached garages, so you can customize the home to fit your needs. These are designed as 14' x 34' so more of a traditional garage, but with plenty of space. This particular plan has 10' doors on each side. The flexibility of this plan is also evident in many ways, not only can the home itself be essentially "whatever you want", the side garages can be removed for just a simple Farmhouse, or you could choose one on the left side of the home and convert the right side to an inviting porch, or even consider an In-Law Suite? The functionality and choices are endless. The inviting front porch adds a warm, welcoming touch, making it easy to imagine relaxing evenings and quality time spent outdoors. The Hidden Hills is more than a house—it's a place to call home. Home plan photo may showcase choice flooring options.

## Hidden Hills Barndominium

All square footage is approximate. Renderings are artist's conceptions and may vary slightly from the actual home. Homes may be built in reverse of plans shown, depending on site conditions. Minor architectural changes may be made occasionally at the option of the builder. Please contact your Sales Consultant for details.