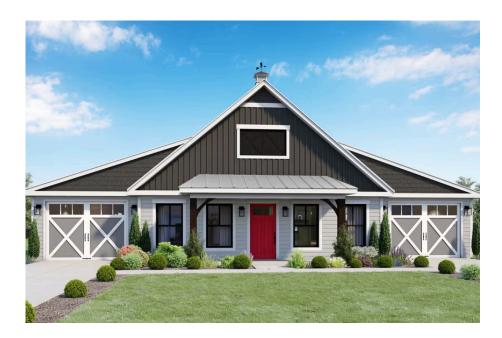

## Hidden Hills Barndominium

Priced From \$280,990

**1 Exterior Styles Available** 

பு 1,568+ Sq. Ft.

**3 Bedrooms** 

**2 Car Garage** 

The Hidden Hills is a charming barndominium design that combines cozy living with modern convenience. With 1,568 square feet of heated space, this design features an open-concept layout that seamlessly connects the family room, kitchen, and dining area. It's a perfect setup for both everyday living and hosting gatherings with loved ones. The home portion of this barndominium is part of our Design By U series, meaning that the home's home plan can be easily modified with additional bedrooms and bathrooms, depending on you and your family's needs. This thoughtfully crafted plan also offers flexible options for attached garages, so you can customize the home to fit your needs. These are designed as 14' x 34' so more of a traditional garage, but with plenty of space. This particular plan has 10' doors on each side. The flexibility of this plan is also evident in many ways, not only can the home itself be essentially "whatever you want", the side garages can be removed for just a simple Farmhouse, or you could choose one on the left side of the home and convert the right side to an inviting porch, or even consider an In-Law Suite? The functionality and choices are endless. The inviting front porch adds a warm, welcoming touch, making it easy to imagine relaxing evenings and quality time spent outdoors. The Hidden Hills is more than a house—it's a place to call home. Home plan photo may showcase choice flooring options.