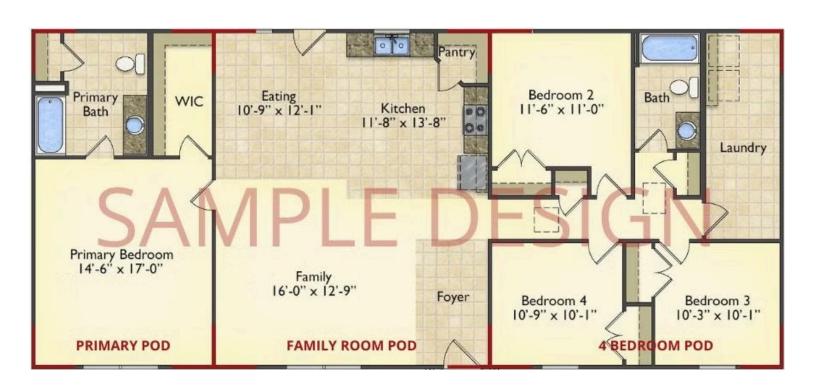

with the PRIMARY focus being the ability to Personally Design YOUR Dream Home using our plan pieces or pre-designed home sections. With this DesignByU concept, there are a wide range of plan pieces for you to assemble to create a unique floor plan that best fits YOUR family and YOUR budget. There are hundreds of variations allowing you to piece together your Dream Home!

This method of design is a NEW and Innovative way to personalize your home. No more starting from scratch on a plan or trying to re-configure a singular floorplan to work for your family and budget. Using predesigned and inter-connecting home parts, our DesignByU System gives you the ability to assemble/design the home that you want and the home that is RIGHT for you!







Narrow Modern

Wide Farmhouse

Wide Southern







#### DesignByU Vance









## DesignByU Vance









## DesignByU Vance