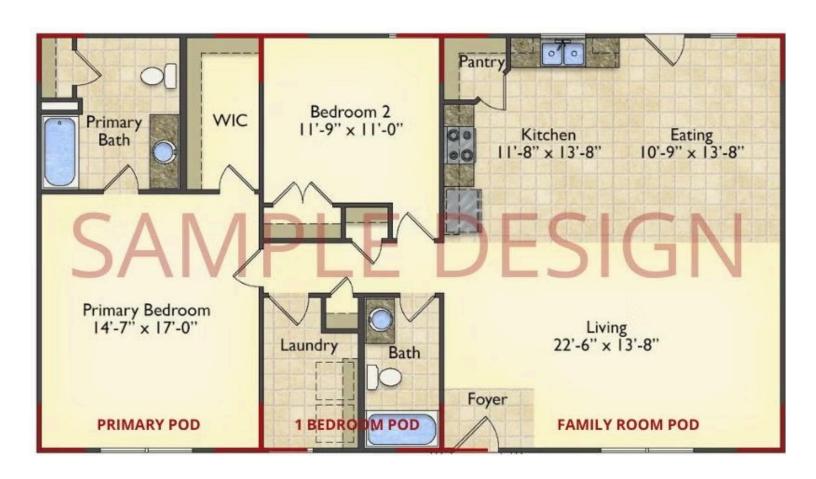

# Call for Price

**10 Exterior Styles Available** 

983+ Sq. Ft.

📇 1 - 6 Bedrooms

🔒 1 - 3 Bathrooms

DesignByU! Our newest DesignByU Plan System is a unique and cost effective solution with the PRIMARY focus being the ability to Personally Design YOUR Dream Home using our plan pieces or pre-designed home sections. With this DesignByU concept, there are a wide range of plan pieces for you to assemble to create a unique floor plan that best fits YOUR family and YOUR budget. There are hundreds of variations allowing you to piece together your Dream Home!

This method of design is a NEW and Innovative way to personalize your home. No more starting from scratch on a plan or trying to re-configure a singular floorplan to work for your family and budget. Using predesigned and inter-connecting home parts, our DesignByU System gives you the ability to assemble/design the home that you want and the home that is RIGHT for you!