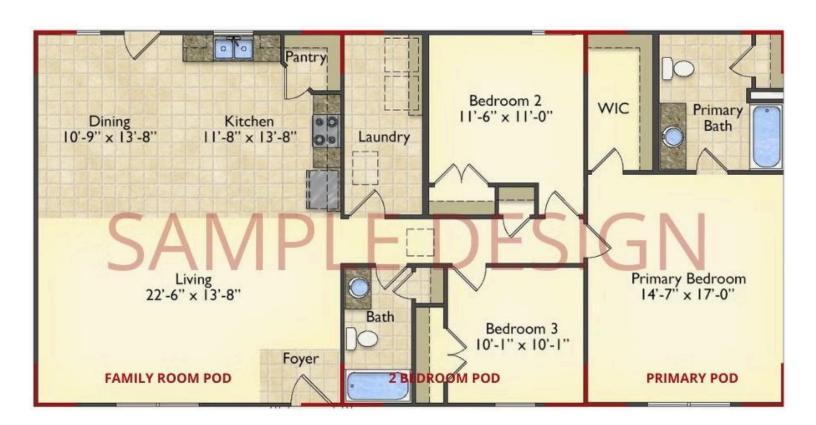

he ability to Personally Design YOUR Dream Home using our plan pieces or pre-designed home sections. With this DesignByU concept, there are a wide range of plan pieces for you to assemble to create a unique floor plan that best fits YOUR family and YOUR budget. There are hundreds of variations allowing you to piece together your Dream Home!

This method of design is a NEW and Innovative way to personalize your home. No more starting from scratch on a plan or trying to re-configure a singular floorplan to work for your family and budget. Using predesigned and inter-connecting home parts, our DesignByU System gives you the ability to assemble/design the home that you want and the home that is RIGHT for you!







Narrow Modern

Wide Farmhouse

Wide Southern







#### DesignByU Vance









## DesignByU Vance









## DesignByU Vance