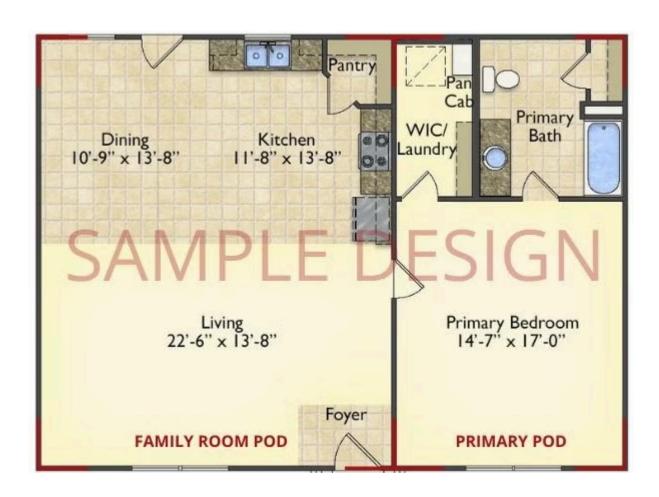

# Call for Price

**10 Exterior Styles Available** 

983+ Sq. Ft.

📇 1 - 6 Bedrooms

🔒 1 - 3 Bathrooms

DesignByU! Our newest DesignByU Plan System is a unique and cost effective solution with the PRIMARY focus being the ability to Personally Design YOUR Dream Home using our plan pieces or pre-designed home sections. With this DesignByU concept, there are a wide range of plan pieces for you to assemble to create a unique floor plan that best fits YOUR family and YOUR budget. There are hundreds of variations allowing you to piece together your Dream Home!

This method of design is a NEW and Innovative way to personalize your home. No more starting from scratch on a plan or trying to re-configure a singular floorplan to work for your family and budget. Using predesigned and inter-connecting home parts, our DesignByU System gives you the ability to assemble/design the home that you want and the home that is RIGHT for you!