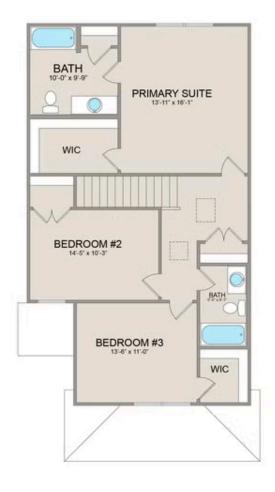

On the second floor, you'll find a spacious primary suite complete with a large walk-in closet for ample storage. Additionally, two more bedrooms offer plenty of room for family or guests, each equipped with its own spacious closet.

## **Conway** Vance

MAIN UPPER