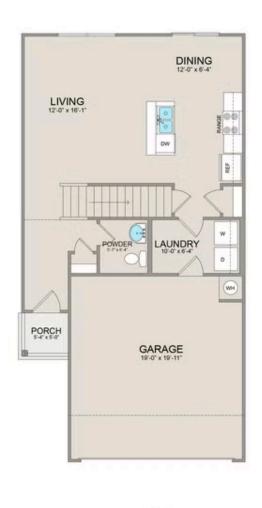

Step inside to discover the inviting main floor, featuring an open-concept layout seamlessly blending the living, dining, and kitchen areas. Adjacent to the kitchen lies a convenient laundry room and a half bathroom, adding practicality to everyday living.

On the second floor, you'll find a spacious primary suite complete with a large walk-in closet for ample storage. Additionally, two more bedrooms offer plenty of room for family or guests, each equipped with its own spacious closet.

## **Conway** Vance

MAIN UPPER