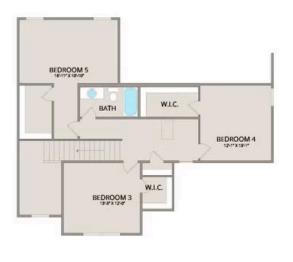

Upstairs, you'll find three spacious bedrooms, each with its own walk-in closet, along with a versatile bonus room available as a choice. Customize it as an office, craft room, or media haven. The new choice to add a full bath to the bonus room enhances its usability even further.