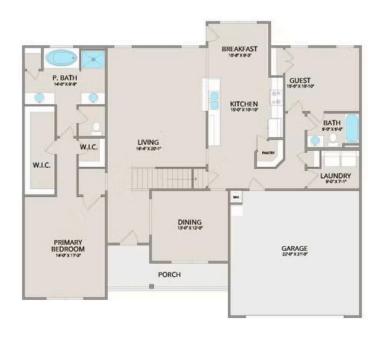

Step inside and enjoy the luxurious primary suite on the first floor, complete with two walk-in closets and a spa-like bathroom. The extended first-floor suite option now includes an additional bath, providing even more flexibility. The kitchen offers plenty of space for entertaining, while the covered rear porch is perfect for relaxing with your favorite beverage.

Upstairs, you'll find three spacious bedrooms, each with its own walk-in closet, along with a versatile bonus room available as a choice. Customize it as an office, craft room, or media haven. The new choice to add a full bath to the bonus room enhances its usability even further.

## Chapel Hill

MAIN