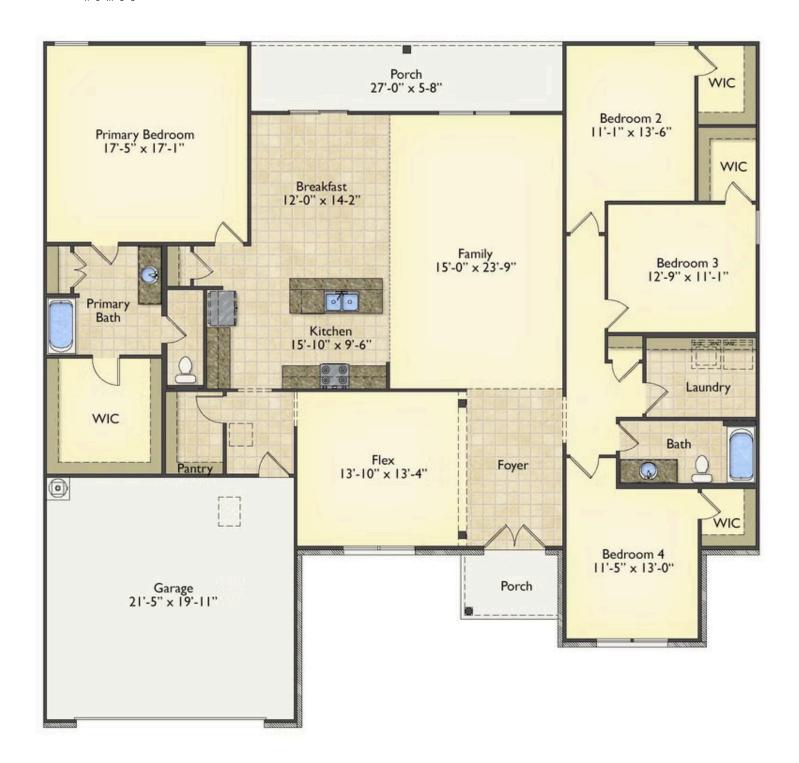

## Brunswick

\$295,990

**3 Exterior Styles Available** 

\_ 2,525+ Sq. Ft.

**4 Bedrooms** 

2 Bathrooms

**2 Car Garage** 

Say hello to your very own dream home. The Brunswick is a stunning 4 bedroom, 2 bath home bursting with possibility. Picture yourself winding down in your spacious primary suite and slipping into a bubble bath in your private primary bathroom. Looking for an office at home or need an extra room for visiting guests? This versatile split-bedroom plan has an optional 5th room for that and more! Spend your morning enjoying a cup of Joe from your breakfast bar in your large eat in kitchen with an island and later enjoy a quiet evening on your covered porch out back. If you can dream it, we can create it.

## **Brunswick** Vance

All square footage is approximate. Renderings are artist's conceptions and may vary slightly from the actual home. Homes may be built in reverse of plans shown, depending on site conditions. Minor architectural changes may be made occasionally at the option of the builder. Please contact your Sales Consultant for details.