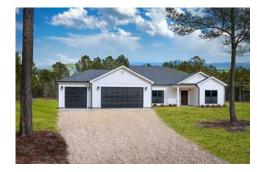

## Brunswick

\$295,990

**3 Exterior Styles Available** 

\_ 2,525+ Sq. Ft.

**4 Bedrooms** 

2 Bathrooms

**2 Car Garage** 

Say hello to your very own dream home. The Brunswick is a stunning 4 bedroom, 2 bath home bursting with possibility. Picture yourself winding down in your spacious primary suite and slipping into a bubble bath in your private primary bathroom. Looking for an office at home or need an extra room for visiting guests? This versatile split-bedroom plan has an optional 5th room for that and more! Spend your morning enjoying a cup of Joe from your breakfast bar in your large eat in kitchen with an island and later enjoy a quiet evening on your covered porch out back. If you can dream it, we can create it.

Farmhouse Classic Craftsman

All square footage is approximate. Renderings are artist's conceptions and may vary slightly from the actual home. Homes may be built in reverse of plans shown, depending on site conditions. Minor architectural changes may be made occasionally at the option of the builder. Please contact your Sales Consultant for details.