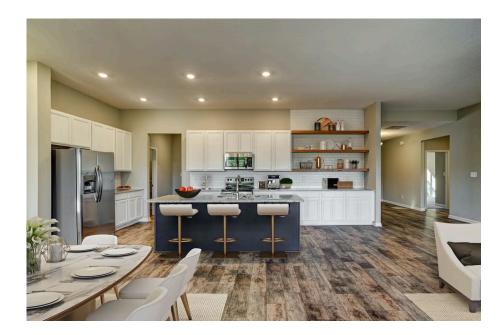

## Brunswick

\$295,990

**3 Exterior Styles Available** 

\_ 2,525+ Sq. Ft.

**4 Bedrooms** 

2 Bathrooms

**2 Car Garage** 

Say hello to your very own dream home. The Brunswick is a stunning 4 bedroom, 2 bath home bursting with possibility. Picture yourself winding down in your spacious primary suite and slipping into a bubble bath in your private primary bathroom. Looking for an office at home or need an extra room for visiting guests? This versatile split-bedroom plan has an optional 5th room for that and more! Spend your morning enjoying a cup of Joe from your breakfast bar in your large eat in kitchen with an island and later enjoy a quiet evening on your covered porch out back. If you can dream it, we can create it.