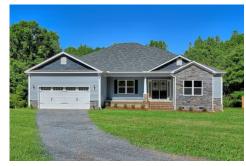

## Brunswick

\$295,990

**3 Exterior Styles Available** 

\_ 2,525+ Sq. Ft.

**4 Bedrooms** 

2 Bathrooms

**2 Car Garage** 

Say hello to your very own dream home. The Brunswick is a stunning 4 bedroom, 2 bath home bursting with possibility. Picture yourself winding down in your spacious primary suite and slipping into a bubble bath in your private primary bathroom. Looking for an office at home or need an extra room for visiting guests? This versatile split-bedroom plan has an optional 5th room for that and more! Spend your morning enjoying a cup of Joe from your breakfast bar in your large eat in kitchen with an island and later enjoy a quiet evening on your covered porch out back. If you can dream it, we can create it.

Farmhouse Classic Craftsman

All square footage is approximate. Renderings are artist's conceptions and may vary slightly from the actual home. Homes may be built in reverse of plans shown, depending on site conditions. Minor architectural changes may be made occasionally at the option of the builder. Please contact your Sales Consultant for details.