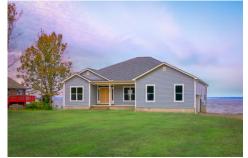

## Brunswick

\$295,990

**3 Exterior Styles Available** 

\_ 2,525+ Sq. Ft.

**4 Bedrooms** 

2 Bathrooms

**2 Car Garage** 

Say hello to your very own dream home. The Brunswick is a stunning 4 bedroom, 2 bath home bursting with possibility. Picture yourself winding down in your spacious primary suite and slipping into a bubble bath in your private primary bathroom. Looking for an office at home or need an extra room for visiting guests? This versatile split-bedroom plan has an optional 5th room for that and more! Spend your morning enjoying a cup of Joe from your breakfast bar in your large eat in kitchen with an island and later enjoy a quiet evening on your covered porch out back. If you can dream it, we can create it.

## **Brunswick** Vance

All square footage is approximate. Renderings are artist's conceptions and may vary slightly from the actual home. Homes may be built in reverse of plans shown, depending on site conditions. Minor architectural changes may be made occasionally at the option of the builder. Please contact your Sales Consultant for details.