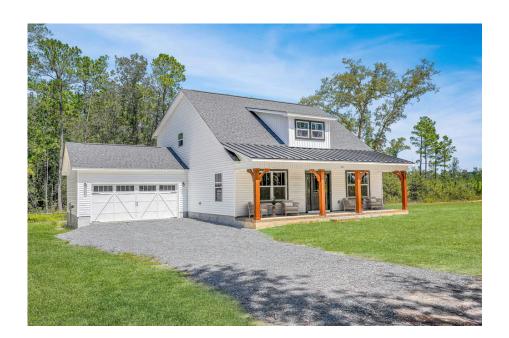

## Beaufort

\$258,990

**3 Exterior Styles Available** 

பு 1,988+ Sq. Ft.

3 Bedrooms

🗎 2.5 Bathrooms

The Beaufort is a spectacular plan for those who are looking for elegance and comfort. From the high ceilings and open layout design to the abundance of natural light, no detail has been overlooked in the creation of this stunning home. Everyday life is sure to revolve around the open kitchen, dining, and great room. Here you can gather with loved ones and host guests as you cook up a nice comfort food meal in the large gourmet kitchen with an island is a perfect for gathering family and friends.

The layout extends to the second-floor bonus room which could be used to fit any of your needs, whether you're envisioning a home office, a playroom or a second living area. There is plenty of space for everyone to spread out and relax with three spacious bedrooms and 2.5 baths. At the end of your day, you can retire to your luxe primary suite with your large private bath that includes a shower/tub combo. As you might expect, the list of extra features is long and impressive. Add a covered front porch to enjoy time outdoors with a refreshing glass of lemonade! The options are endless with The Beaufort.