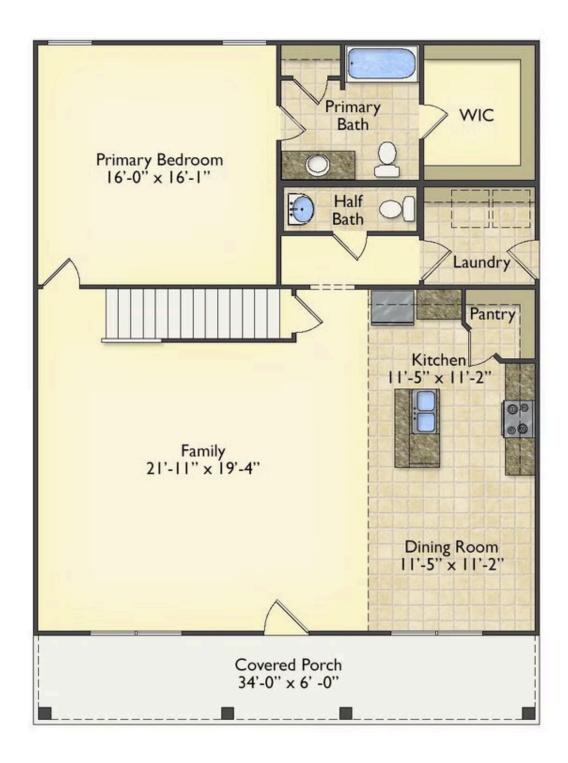

## Beaufort

\$258,990

**3 Exterior Styles Available** 

பு 1,988+ Sq. Ft.

3 Bedrooms

🗎 2.5 Bathrooms

The Beaufort is a spectacular plan for those who are looking for elegance and comfort. From the high ceilings and open layout design to the abundance of natural light, no detail has been overlooked in the creation of this stunning home. Everyday life is sure to revolve around the open kitchen, dining, and great room. Here you can gather with loved ones and host guests as you cook up a nice comfort food meal in the large gourmet kitchen with an island is a perfect for gathering family and friends.

The layout extends to the second-floor bonus room which could be used to fit any of your needs, whether you're envisioning a home office, a playroom or a second living area. There is plenty of space for everyone to spread out and relax with three spacious bedrooms and 2.5 baths. At the end of your day, you can retire to your luxe primary suite with your large private bath that includes a shower/tub combo. As you might expect, the list of extra features is long and impressive. Add a covered front porch to enjoy time outdoors with a refreshing glass of lemonade! The options are endless with The Beaufort.