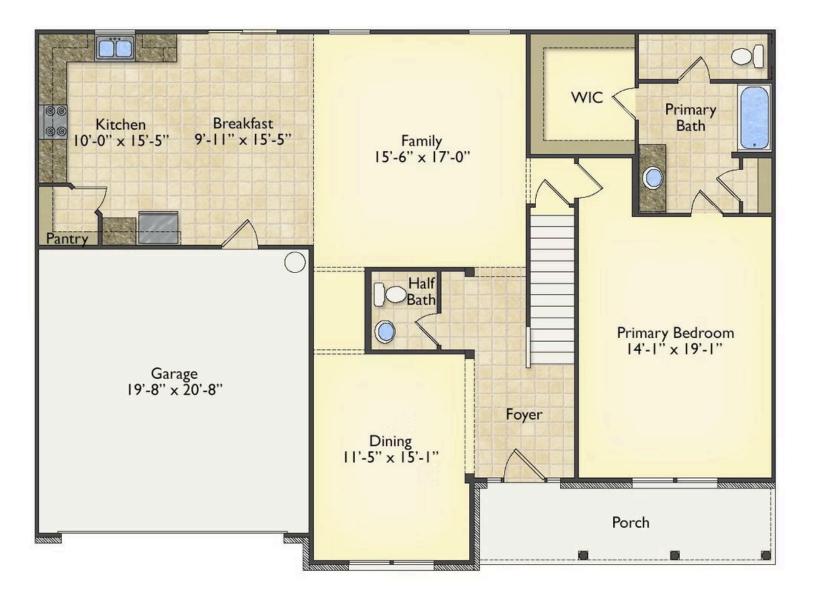

Priced From \$292,990

**3 Exterior Styles Available** 

- \_ 2,595+ Sq. Ft.
- 📇 4 Bedrooms
- 💮 2.5 Bathrooms
- 👝 2 Car Garage

The Augusta offers 4 bedrooms and 2.5 baths with plenty of options to create the home you've been dreaming of. Envision yourself winding down in your spacious primary suite and private primary bathroom located on the main floor for the retreat you deserve. The covered back porch option gives you just another reason to stay home and enjoy the evening with a nice relaxing home-cooked meal. The utility room is conveniently located upstairs along with all the bedrooms to make laundry day less of a hassle. The option to add a bonus room above your garage could come in handy as and add space for a place to play and do homework for the kids! This floor plan has something for everyone and is completely customizable to create your very own dream home.

All square footage is approximate. Renderings are artist's conceptions and may vary slightly from the actual home. Homes may be built in reverse of plans shown, depending on site conditions. Minor architectural changes may be made occasionally at the option of the builder. Please contact your Sales Consultant for details.