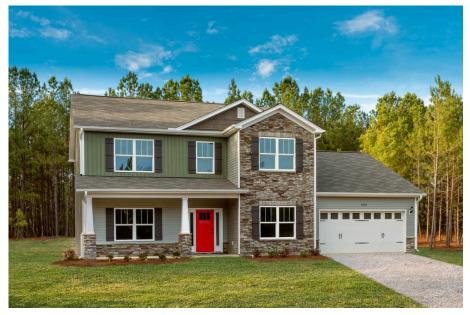

Priced From \$292,990

**3 Exterior Styles Available** 

- \_ 2,595+ Sq. Ft.
- 📇 4 Bedrooms
- 💮 2.5 Bathrooms
- 👝 2 Car Garage

The Augusta offers 4 bedrooms and 2.5 baths with plenty of options to create the home you've been dreaming of. Envision yourself winding down in your spacious primary suite and private primary bathroom located on the main floor for the retreat you deserve. The covered back porch option gives you just another reason to stay home and enjoy the evening with a nice relaxing home-cooked meal. The utility room is conveniently located upstairs along with all the bedrooms to make laundry day less of a hassle. The option to add a bonus room above your garage could come in handy as and add space for a place to play and do homework for the kids! This floor plan has something for everyone and is completely customizable to create your very own dream home.