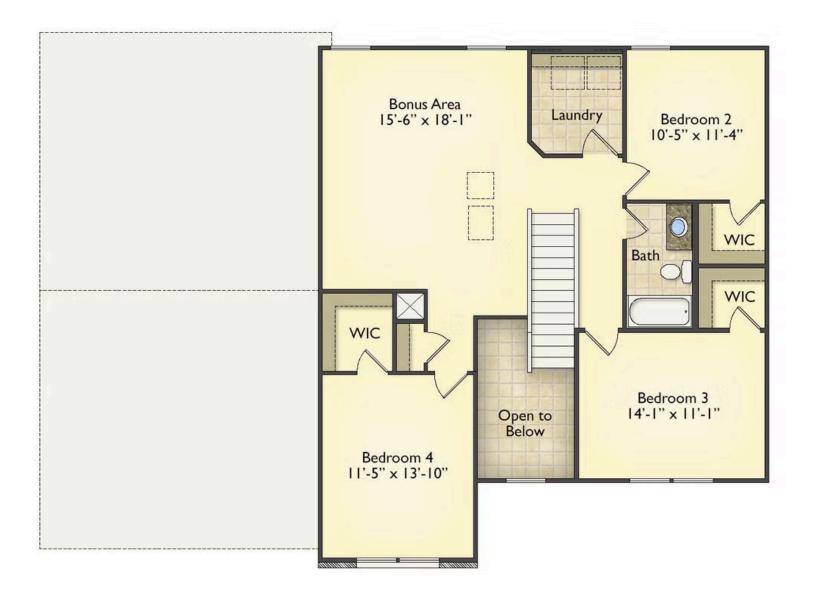

Priced From \$292,990

**3 Exterior Styles Available** 

- \_ 2,595+ Sq. Ft.
- 📇 4 Bedrooms
- 💮 2.5 Bathrooms
- 👝 2 Car Garage

The Augusta offers 4 bedrooms and 2.5 baths with plenty of options to create the home you've been dreaming of. Envision yourself winding down in your spacious primary suite and private primary bathroom located on the main floor for the retreat you deserve. The covered back porch option gives you just another reason to stay home and enjoy the evening with a nice relaxing home-cooked meal. The utility room is conveniently located upstairs along with all the bedrooms to make laundry day less of a hassle. The option to add a bonus room above your garage could come in handy as and add space for a place to play and do homework for the kids! This floor plan has something for everyone and is completely customizable to create your very own dream home.

All square footage is approximate. Renderings are artist's conceptions and may vary slightly from the actual home. Homes may be built in reverse of plans shown, depending on site conditions. Minor architectural changes may be made occasionally at the option of the builder. Please contact your Sales Consultant for details.