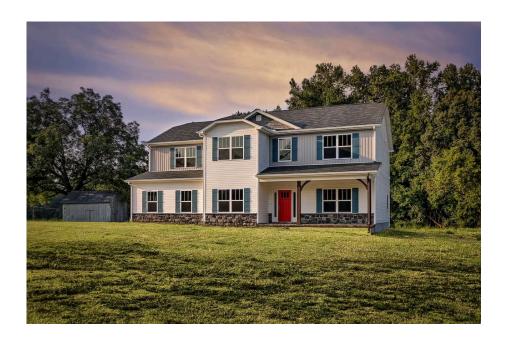

## Arlington Vance

\$332,990

**2 Exterior Styles Available** 

\_ 3,202+ Sq. Ft.

**5** Bedrooms

🚊 2.5 Bathrooms

2 Car Garage

Welcome home to the Arlington! This incredible two-story offers 5 bedrooms and 2.5 baths with endless options for you to create your own dream home! The first floor primary suite has become a popular feature as home owners prepare to build their forever home, the Arlington has that option for you! Create the perfect space with an optional dual primary suite on the second floor! Make a delicious Sunday brunch in your dream kitchen with a generous pantry and have the family gather around the kitchen island! Your utility room is conveniently located upstairs for added convenience! The open layout features a large upstairs loft that can be customized to be a reading area, second great room, or play room! Make your vision come true with the Arlington!

Classic

Craftsman

All square footage is approximate. Renderings are artist's conceptions and may vary slightly from the actual home. Homes may be built in reverse of plans shown, depending on site conditions. Minor architectural changes may be made occasionally at the option of the builder. Please contact your Sales Consultant for details.