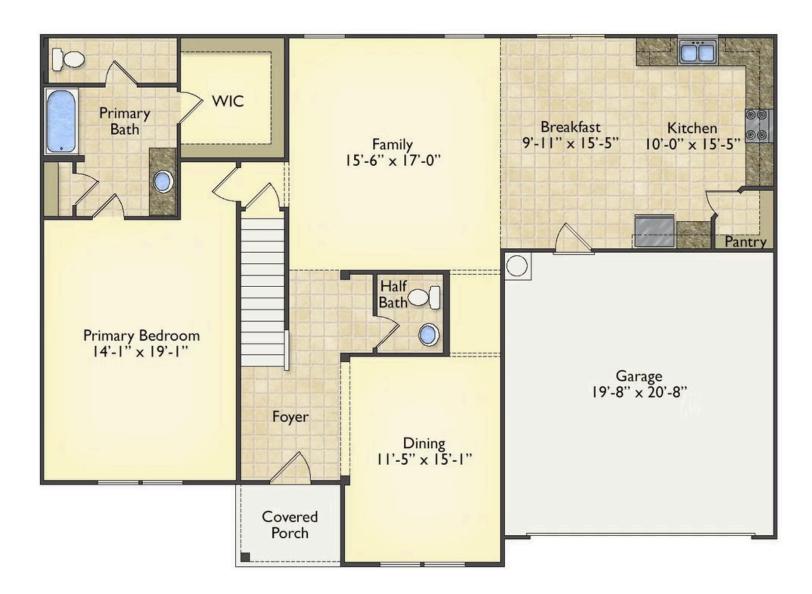

## Arlington Vance

\$332,990

**2 Exterior Styles Available** 

\_ 3,202+ Sq. Ft.

**5** Bedrooms

🚊 2.5 Bathrooms

2 Car Garage

Welcome home to the Arlington! This incredible two-story offers 5 bedrooms and 2.5 baths with endless options for you to create your own dream home! The first floor primary suite has become a popular feature as home owners prepare to build their forever home, the Arlington has that option for you! Create the perfect space with an optional dual primary suite on the second floor! Make a delicious Sunday brunch in your dream kitchen with a generous pantry and have the family gather around the kitchen island! Your utility room is conveniently located upstairs for added convenience! The open layout features a large upstairs loft that can be customized to be a reading area, second great room, or play room! Make your vision come true with the Arlington!