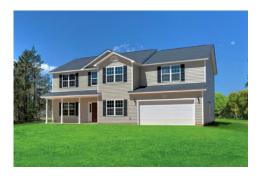

## Arlington Vance

\$332,990

**2 Exterior Styles Available** 

\_ 3,202+ Sq. Ft.

**5** Bedrooms

🚊 2.5 Bathrooms

2 Car Garage

Welcome home to the Arlington! This incredible two-story offers 5 bedrooms and 2.5 baths with endless options for you to create your own dream home! The first floor primary suite has become a popular feature as home owners prepare to build their forever home, the Arlington has that option for you! Create the perfect space with an optional dual primary suite on the second floor! Make a delicious Sunday brunch in your dream kitchen with a generous pantry and have the family gather around the kitchen island! Your utility room is conveniently located upstairs for added convenience! The open layout features a large upstairs loft that can be customized to be a reading area, second great room, or play room! Make your vision come true with the Arlington!

Classic

Craftsman

All square footage is approximate. Renderings are artist's conceptions and may vary slightly from the actual home. Homes may be built in reverse of plans shown, depending on site conditions. Minor architectural changes may be made occasionally at the option of the builder. Please contact your Sales Consultant for details.