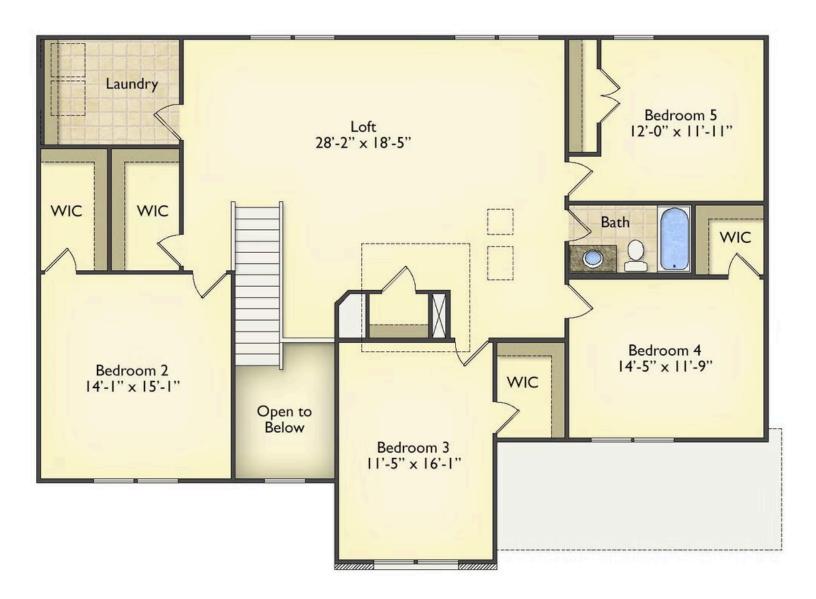

## Arlington Vance

\$332,990

**2 Exterior Styles Available** 

\_ 3,202+ Sq. Ft.

**5** Bedrooms

🚊 2.5 Bathrooms

2 Car Garage

Welcome home to the Arlington! This incredible two-story offers 5 bedrooms and 2.5 baths with endless options for you to create your own dream home! The first floor primary suite has become a popular feature as home owners prepare to build their forever home, the Arlington has that option for you! Create the perfect space with an optional dual primary suite on the second floor! Make a delicious Sunday brunch in your dream kitchen with a generous pantry and have the family gather around the kitchen island! Your utility room is conveniently located upstairs for added convenience! The open layout features a large upstairs loft that can be customized to be a reading area, second great room, or play room! Make your vision come true with the Arlington!