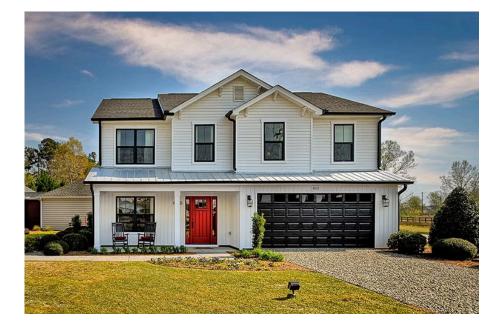

## Priced From \$245,990

**5 Exterior Styles Available** 

- \_ 2,158+ Sq. Ft.
- 📇 4 Bedrooms
- 💮 2.5 Bathrooms
- 👝 2 Car Garage

The Westover will win you over! This spacious home offers 4 bedrooms and 2.5 baths. This plan has become a favorite of many potential homeowners, so much so that we made it one of our model homes! The first floor of this split-level plan keeps the conversation from room to room with its open design featuring the gourmet kitchen, breakfast room, and great room. The primary suite features a private bath and spacious walk-in closet, providing a cozy retreat area to come home to after a long day at work. The upstairs loft space is the perfect spot for a quiet homework space, a reading nook or even an additional great room. One of our favorite features is having the option to move the utility room to the second floor for added convenience! The Westover has everything you need to make your dream home a reality!

## Farmhouse

All square footage is approximate. Renderings are artist's conceptions and may vary slightly from the actual home. Homes may be built in reverse of plans shown, depending on site conditions. Minor architectural changes may be made occasionally at the option of the builder. Please contact your Sales Consultant for details.