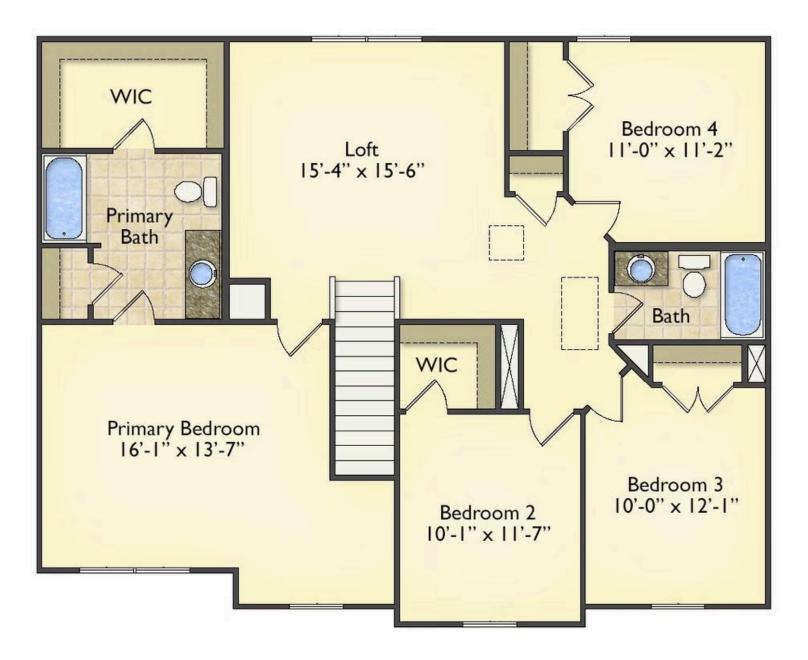

## Priced From \$245,990

**5 Exterior Styles Available** 

- \_ 2,158+ Sq. Ft.
- 📇 4 Bedrooms
- 💮 2.5 Bathrooms
- 👝 2 Car Garage

The Westover will win you over! This spacious home offers 4 bedrooms and 2.5 baths. This plan has become a favorite of many potential homeowners, so much so that we made it one of our model homes! The first floor of this split-level plan keeps the conversation from room to room with its open design featuring the gourmet kitchen, breakfast room, and great room. The primary suite features a private bath and spacious walk-in closet, providing a cozy retreat area to come home to after a long day at work. The upstairs loft space is the perfect spot for a quiet homework space, a reading nook or even an additional great room. One of our favorite features is having the option to move the utility room to the second floor for added convenience! The Westover has everything you need to make your dream home a reality!

All square footage is approximate. Renderings are artist's conceptions and may vary slightly from the actual home. Homes may be built in reverse of plans shown, depending on site conditions. Minor architectural changes may be made occasionally at the option of the builder. Please contact your Sales Consultant for details.