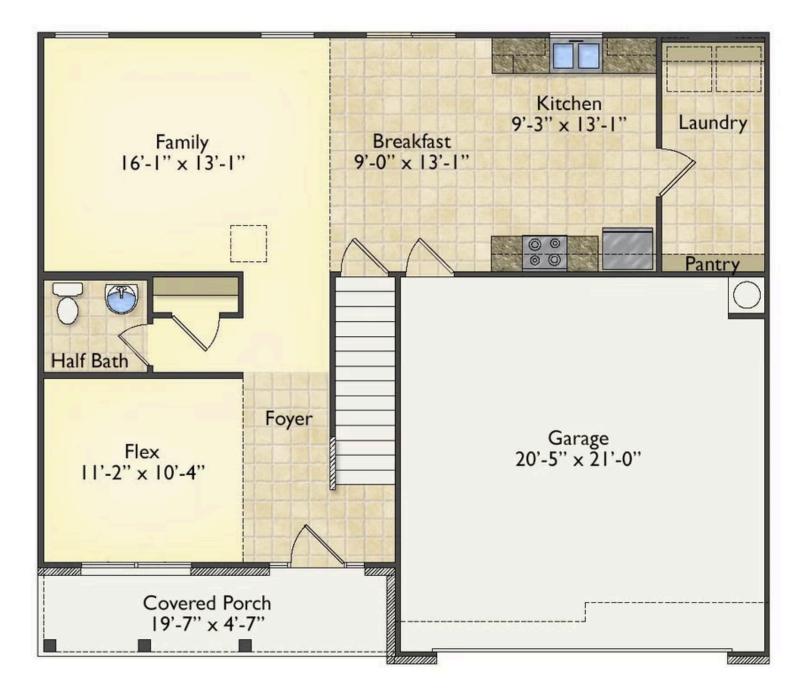

## Priced From \$245,990

**5 Exterior Styles Available** 

- \_ 2,158+ Sq. Ft.
- 📇 4 Bedrooms
- 💮 2.5 Bathrooms
- 👝 2 Car Garage

The Westover will win you over! This spacious home offers 4 bedrooms and 2.5 baths. This plan has become a favorite of many potential homeowners, so much so that we made it one of our model homes! The first floor of this split-level plan keeps the conversation from room to room with its open design featuring the gourmet kitchen, breakfast room, and great room. The primary suite features a private bath and spacious walk-in closet, providing a cozy retreat area to come home to after a long day at work. The upstairs loft space is the perfect spot for a quiet homework space, a reading nook or even an additional great room. One of our favorite features is having the option to move the utility room to the second floor for added convenience! The Westover has everything you need to make your dream home a reality!

All square footage is approximate. Renderings are artist's conceptions and may vary slightly from the actual home. Homes may be built in reverse of plans shown, depending on site conditions. Minor architectural changes may be made occasionally at the option of the builder. Please contact your Sales Consultant for details.