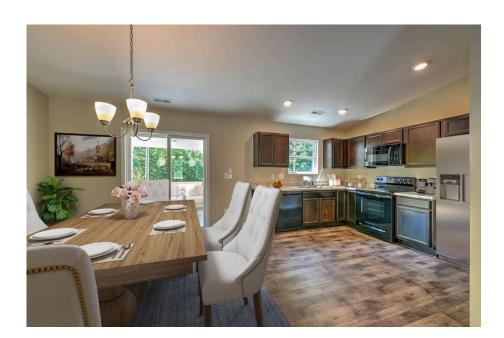

## Tynedale

\$162,990

**2 Exterior Styles Available** 

\_ 1,326+ Sq. Ft.

**3 Bedrooms** 

2 Bathrooms

This charming floor plan creates the perfect space for spending the night in and relaxing, or entertaining family and loved ones. The Tynedale offers 3 bedrooms and 2 bathrooms including a primary suite with a stunning bathroom and walk-in closet. The heart of the home is the great room with a vaulted ceiling that opens up to a beautiful kitchen and dining room. Add a covered porch to enjoy summer night grilling out with family and loved ones or create a storage space with the option to add a garage. This floor plan is customizable to meet your needs and fulfill all your dreams.