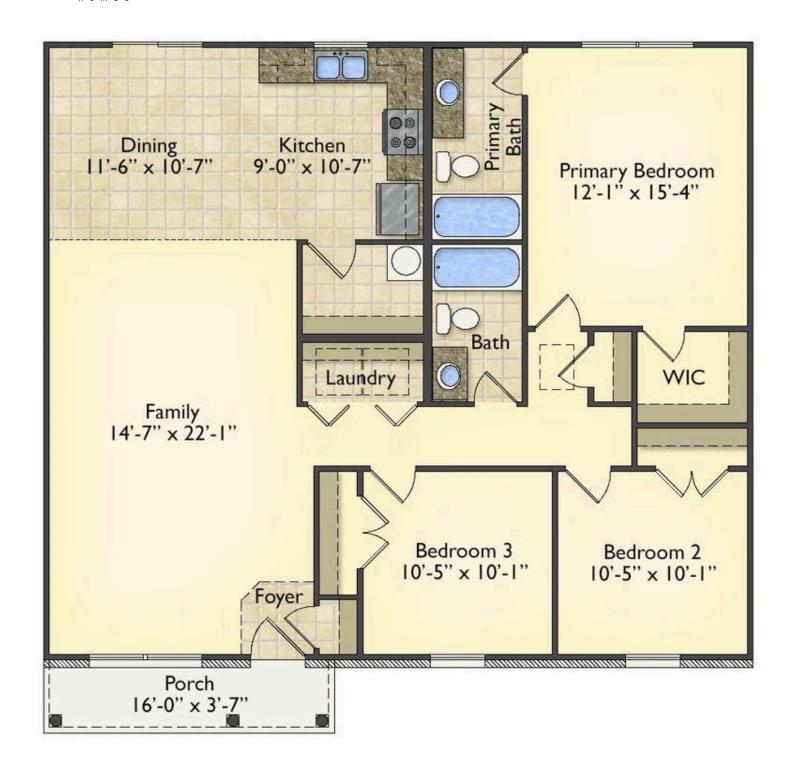

## Tynedale

\$162,990

**2 Exterior Styles Available** 

\_ 1,326+ Sq. Ft.

**3 Bedrooms** 

2 Bathrooms

This charming floor plan creates the perfect space for spending the night in and relaxing, or entertaining family and loved ones. The Tynedale offers 3 bedrooms and 2 bathrooms including a primary suite with a stunning bathroom and walk-in closet. The heart of the home is the great room with a vaulted ceiling that opens up to a beautiful kitchen and dining room. Add a covered porch to enjoy summer night grilling out with family and loved ones or create a storage space with the option to add a garage. This floor plan is customizable to meet your needs and fulfill all your dreams.

## **Tynedale**