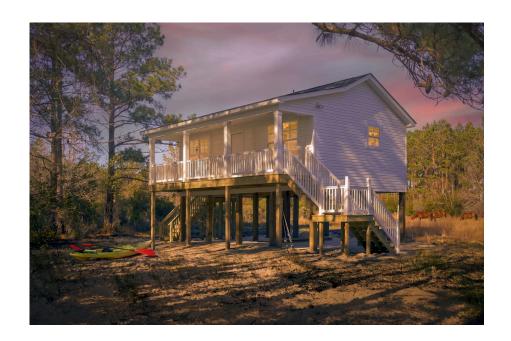

## Tucker



Priced From **\$89,990** 

**4 Exterior Styles Available** 

\_ 600+ Sq. Ft.

1 Bedrooms

🗎 1 Bathrooms

Say hello to the "Tucker"- a cozy one-bedroom, one-bathroom home spanning 600 square feet. Despite its small size, it offers all the comforts you need, with an open living space, full kitchen, and a private primary bedroom.

This compact home brings numerous advantages, including lower maintenance costs and an efficient use of space. It's the perfect option for keeping a family member close while still providing them with their own space and independence or perhaps for your forever home downsizing is a top priority. is the perfect blend of convenience and comfort.

Whether you're keeping family close or embracing a simpler lifestyle, this home offers a cozy space for all.







Class