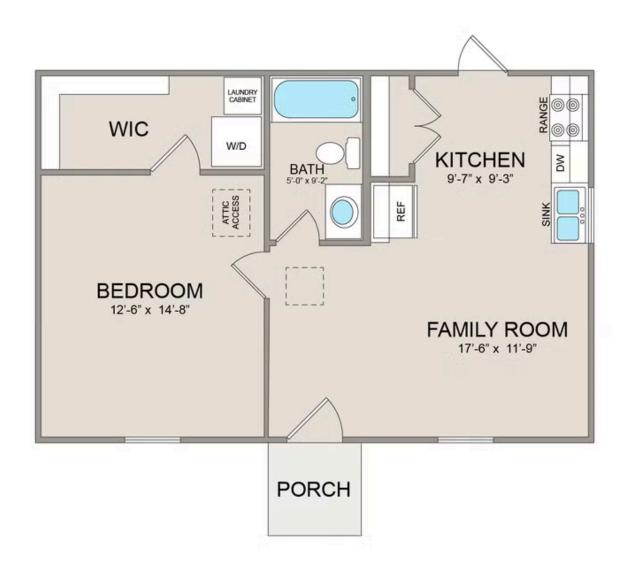

## Tucker

Priced From **\$89,990** 

**4 Exterior Styles Available** 

\_ 600+ Sq. Ft.

1 Bedrooms

🗎 1 Bathrooms

Say hello to the "Tucker"- a cozy one-bedroom, one-bathroom home spanning 600 square feet. Despite its small size, it offers all the comforts you need, with an open living space, full kitchen, and a private primary bedroom.

This compact home brings numerous advantages, including lower maintenance costs and an efficient use of space. It's the perfect option for keeping a family member close while still providing them with their own space and independence or perhaps for your forever home downsizing is a top priority. is the perfect blend of convenience and comfort.

Whether you're keeping family close or embracing a simpler lifestyle, this home offers a cozy space for all.

Classic Craftsman Farmhouse 2

All square footage is approximate. Renderings are artist's conceptions and may vary slightly from the actual home. Homes may be built in reverse of plans shown, depending on site conditions. Minor architectural changes may be made occasionally at the option of the builder. Please contact your Sales Consultant for details.