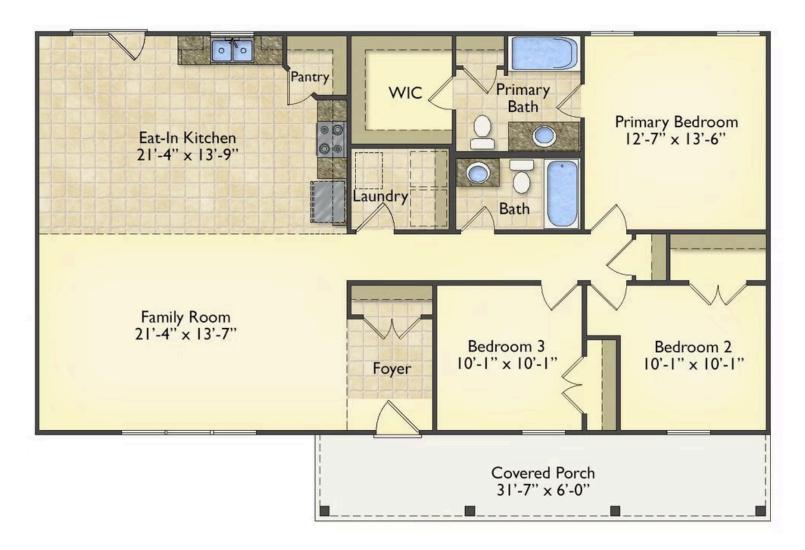

## Southport Pitt

All square footage is approximate. Renderings are artist's conceptions and may vary slightly from the actual home. Homes may be built in reverse of plans shown, depending on site conditions. Minor architectural changes may be made occasionally at the option of the builder. Please contact your Sales Consultant for details.