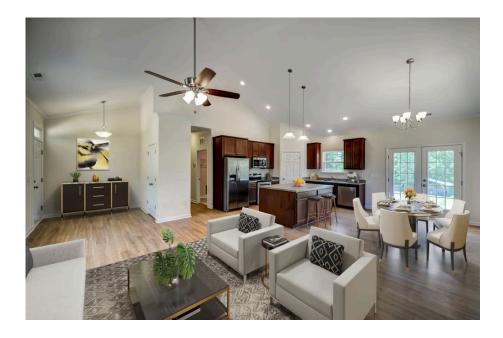

## Priced From **\$176,990**

**4 Exterior Styles Available** 

- \_ 1,428+ Sq. Ft.
- Bedrooms
- 💮 2 Bathrooms

If you're looking for Southern charm and comfortable living, the Southport is the perfect fit! This beautiful plan was designed with you in mind whether you're relaxing at the end of the day or gathering with family and loved ones for an evening of fun and games. There are 3 bedrooms and 2 bathrooms throughout this cozy floor plan. The heart of the home is sure to be the large eat in kitchen with optional island that opens up to the beautiful great room. This is the perfect space for entertaining, or relaxing and watching the game. The covered front porch is the perfect spot to catch up with conversation on a sunny summer day with a cool pitcher of sweet tea. At the end of the day, retire to the primary suite where you can enjoy a luxurious primary bath and walk-in closet. This floor plan is the perfect fit for your Southern farmhouse dreams and can be customized to fulfill all your needs!