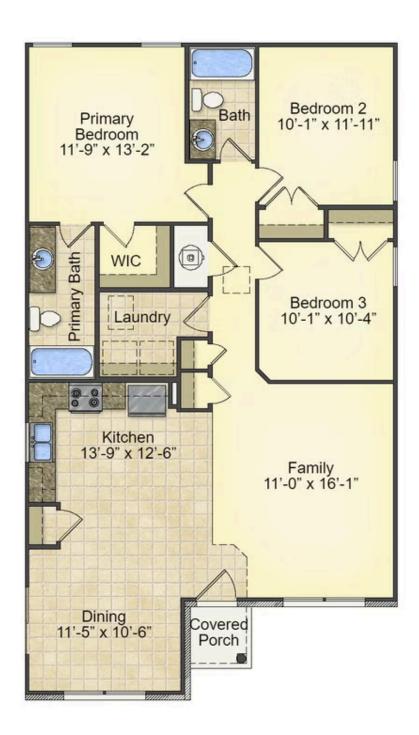

## Pine

\$158,990

**3 Exterior Styles Available** 

பு 1,260+ Sq. Ft.

3 Bedrooms

2 Bathrooms

This charming floor plan creates the perfect space for relaxing and watching the game, or hosting an evening with family and loved ones. Just imagine coming home and enjoying a warm summer evening from the comfort of your front porch. The Pine offers 3 bedrooms and 2 bathrooms including a primary suite with a beautiful bathroom and walk-in closet. The spacious great room opens up to the dining room and kitchen with an optional kitchen island that creates the perfect place to spend an evening with the kids or hosting game night with your friends. This floor plan is customizable to meet your needs and fulfill all your dreams.