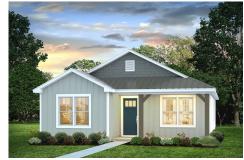

## Pine

\$158,990

**3 Exterior Styles Available** 

பு 1,260+ Sq. Ft.

3 Bedrooms

2 Bathrooms

This charming floor plan creates the perfect space for relaxing and watching the game, or hosting an evening with family and loved ones. Just imagine coming home and enjoying a warm summer evening from the comfort of your front porch. The Pine offers 3 bedrooms and 2 bathrooms including a primary suite with a beautiful bathroom and walk-in closet. The spacious great room opens up to the dining room and kitchen with an optional kitchen island that creates the perfect place to spend an evening with the kids or hosting game night with your friends. This floor plan is customizable to meet your needs and fulfill all your dreams.

Classic Craftsman Farmhouse

All square footage is approximate. Renderings are artist's conceptions and may vary slightly from the actual home. Homes may be built in reverse of plans shown, depending on site conditions. Minor architectural changes may be made occasionally at the option of the builder. Please contact your Sales Consultant for details.