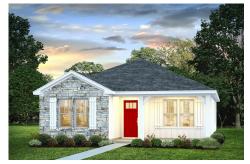

## Pine

\$158,990

**3 Exterior Styles Available** 

பு 1,260+ Sq. Ft.

3 Bedrooms

2 Bathrooms

This charming floor plan creates the perfect space for relaxing and watching the game, or hosting an evening with family and loved ones. Just imagine coming home and enjoying a warm summer evening from the comfort of your front porch. The Pine offers 3 bedrooms and 2 bathrooms including a primary suite with a beautiful bathroom and walk-in closet. The spacious great room opens up to the dining room and kitchen with an optional kitchen island that creates the perfect place to spend an evening with the kids or hosting game night with your friends. This floor plan is customizable to meet your needs and fulfill all your dreams.

Classic Craftsman Farmhouse

All square footage is approximate. Renderings are artist's conceptions and may vary slightly from the actual home. Homes may be built in reverse of plans shown, depending on site conditions. Minor architectural changes may be made occasionally at the option of the builder. Please contact your Sales Consultant for details.