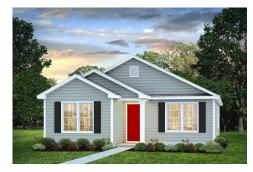

## Pine

\$158,990

**3 Exterior Styles Available** 

பு 1,260+ Sq. Ft.

3 Bedrooms

2 Bathrooms

This charming floor plan creates the perfect space for relaxing and watching the game, or hosting an evening with family and loved ones. Just imagine coming home and enjoying a warm summer evening from the comfort of your front porch. The Pine offers 3 bedrooms and 2 bathrooms including a primary suite with a beautiful bathroom and walk-in closet. The spacious great room opens up to the dining room and kitchen with an optional kitchen island that creates the perfect place to spend an evening with the kids or hosting game night with your friends. This floor plan is customizable to meet your needs and fulfill all your dreams.

Classic Craftsman Farmhouse

All square footage is approximate. Renderings are artist's conceptions and may vary slightly from the actual home. Homes may be built in reverse of plans shown, depending on site conditions. Minor architectural changes may be made occasionally at the option of the builder. Please contact your Sales Consultant for details.