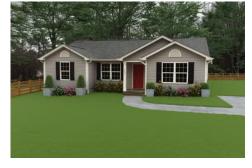

## **Newport**

\$156,990

**3 Exterior Styles Available** 

\_ 1,267+ Sq. Ft.

3 Bedrooms

🚊 2 Bathrooms

Imagine yourself relaxing in this wonderful split floor plan perfectly crafted for those who love to entertain. The open layout is bright and welcoming which invites you to easily flow from one space into the next. Large windows and vaulted ceiling in the great room allow plenty of natural light to illuminate the rooms with trendy flooring for a modern-day look and feel.

The three bedrooms are all large and filled with natural light including the spacious primary suite with a walk-in closet and a private bath. The secondary bedrooms can include extra features such as

Classic Craftsman Farmhouse