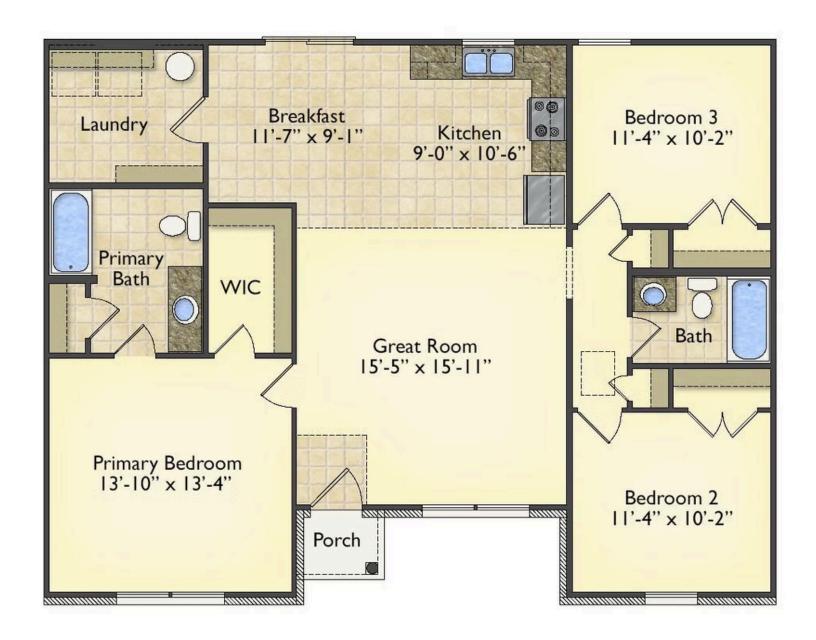

## **Newport**

\$156,990

**3 Exterior Styles Available** 

\_ 1,267+ Sq. Ft.

3 Bedrooms

🚊 2 Bathrooms

Imagine yourself relaxing in this wonderful split floor plan perfectly crafted for those who love to entertain. The open layout is bright and welcoming which invites you to easily flow from one space into the next. Large windows and vaulted ceiling in the great room allow plenty of natural light to illuminate the rooms with trendy flooring for a modern-day look and feel.

The heart of the layout is the kitchen, where those who love to cook will discover a large pantry to store all those comfort food ingredients. The pantry is also connected to the laundry room which makes it easy to multitask on your busy schedule. The kitchen overlooks both the cozy great room and the dining space, perfect for when you're hosting friends for a casual dinner. A sliding door opens out to the backyard where you can step into the sunshine and relish the peace and privacy as you share a meal with your family or simply start your day with a hot coffee in hand.

The three bedrooms are all large and filled with natural light including the spacious primary suite with a walk-in closet and a private bath. The secondary bedrooms can include extra features such as

Classic Craftsman Farmhouse