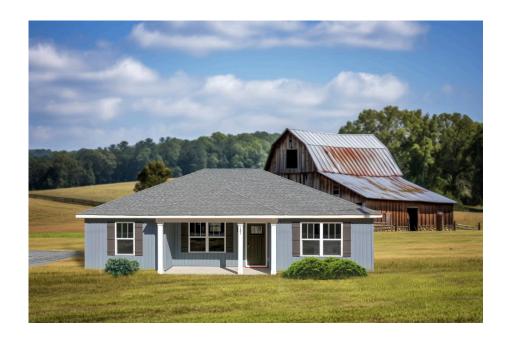

## **Newport**

\$156,990

**3 Exterior Styles Available** 

\_ 1,267+ Sq. Ft.

3 Bedrooms

🚊 2 Bathrooms

Imagine yourself relaxing in this wonderful split floor plan perfectly crafted for those who love to entertain. The open layout is bright and welcoming which invites you to easily flow from one space into the next. Large windows and vaulted ceiling in the great room allow plenty of natural light to illuminate the rooms with trendy flooring for a modern-day look and feel.

The three bedrooms are all large and filled with natural light including the spacious primary suite with a walk-in closet and a private bath. The secondary bedrooms can include extra features such as

Classic Craftsman Farmhouse