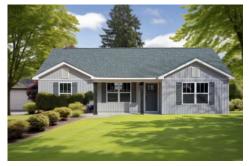

## **Newport**

\$156,990

**3 Exterior Styles Available** 

\_ 1,267+ Sq. Ft.

3 Bedrooms

🚊 2 Bathrooms

Imagine yourself relaxing in this wonderful split floor plan perfectly crafted for those who love to entertain. The open layout is bright and welcoming which invites you to easily flow from one space into the next. Large windows and vaulted ceiling in the great room allow plenty of natural light to illuminate the rooms with trendy flooring for a modern-day look and feel.

The three bedrooms are all large and filled with natural light including the spacious primary suite with a walk-in closet and a private bath. The secondary bedrooms can include extra features such as

Classic Craftsman Farmhouse