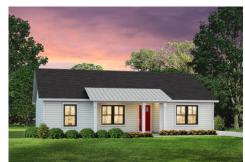

## **Newport**

\$156,990

**3 Exterior Styles Available** 

\_ 1,267+ Sq. Ft.

3 Bedrooms

🚊 2 Bathrooms

Imagine yourself relaxing in this wonderful split floor plan perfectly crafted for those who love to entertain. The open layout is bright and welcoming which invites you to easily flow from one space into the next. Large windows and vaulted ceiling in the great room allow plenty of natural light to illuminate the rooms with trendy flooring for a modern-day look and feel.

The three bedrooms are all large and filled with natural light including the spacious primary suite with a walk-in closet and a private bath. The secondary bedrooms can include extra features such as

Classic Craftsman Farmhouse