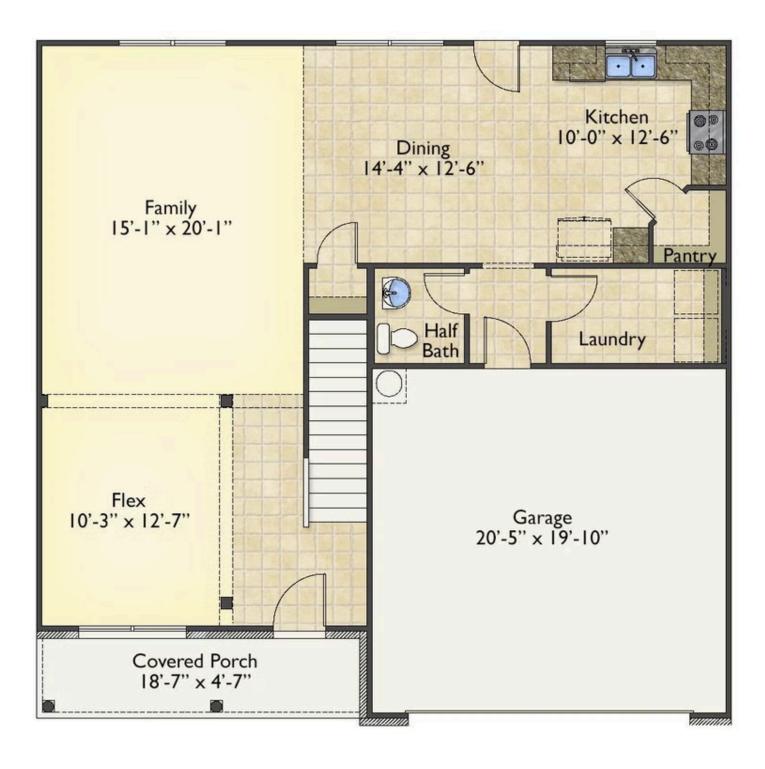

## Priced From **\$259,990**

- 2 Exterior Styles Available
- \_\_\_ 2,357+ Sq. Ft.
- 📇 4 Bedrooms
- 💮 2.5 Bathrooms
- 👝 2 Car Garage

The Montclaire was designed with today's busy lifestyle in mind. Wide open living keeps the conversation flowing with a spacious great room open to the eating area and kitchen with plenty of cooking and counter space. A large utility room off the garage keeps the mess in check with a convenient powder room across the hall. After a long day relax and rejuvenate in your large primary suite with primary bath and enough closet space for all of your shoes and his baseball hat collection. The upstairs loft area is the perfect spot for family game night or just a quiet space to finish a book. The best home is the one you don't ever want to leave.

All square footage is approximate. Renderings are artist's conceptions and may vary slightly from the actual home. Homes may be built in reverse of plans shown, depending on site conditions. Minor architectural changes may be made occasionally at the option of the builder. Please contact your Sales Consultant for details.