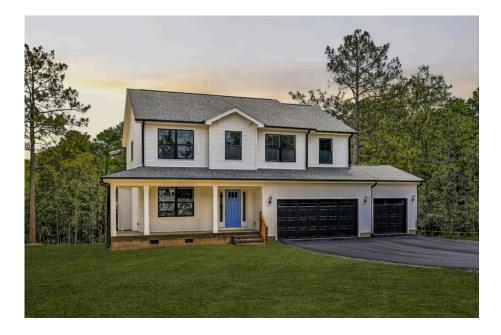

## Montclaire

Pitt

## Priced From **\$259,990**

- 2 Exterior Styles Available
- \_\_\_ 2,357+ Sq. Ft.
- 📇 4 Bedrooms
- 💮 2.5 Bathrooms
- 👝 2 Car Garage

The Montclaire was designed with today's busy lifestyle in mind. Wide open living keeps the conversation flowing with a spacious great room open to the eating area and kitchen with plenty of cooking and counter space. A large utility room off the garage keeps the mess in check with a convenient powder room across the hall. After a long day relax and rejuvenate in your large primary suite with primary bath and enough closet space for all of your shoes and his baseball hat collection. The upstairs loft area is the perfect spot for family game night or just a quiet space to finish a book. The best home is the one you don't ever want to leave.

Montclaire

Pitt

All square footage is approximate. Renderings are artist's conceptions and may vary slightly from the actual home. Homes may be built in reverse of plans shown, depending on site conditions. Minor architectural changes may be made occasionally at the option of the builder. Please contact your Sales Consultant for details.