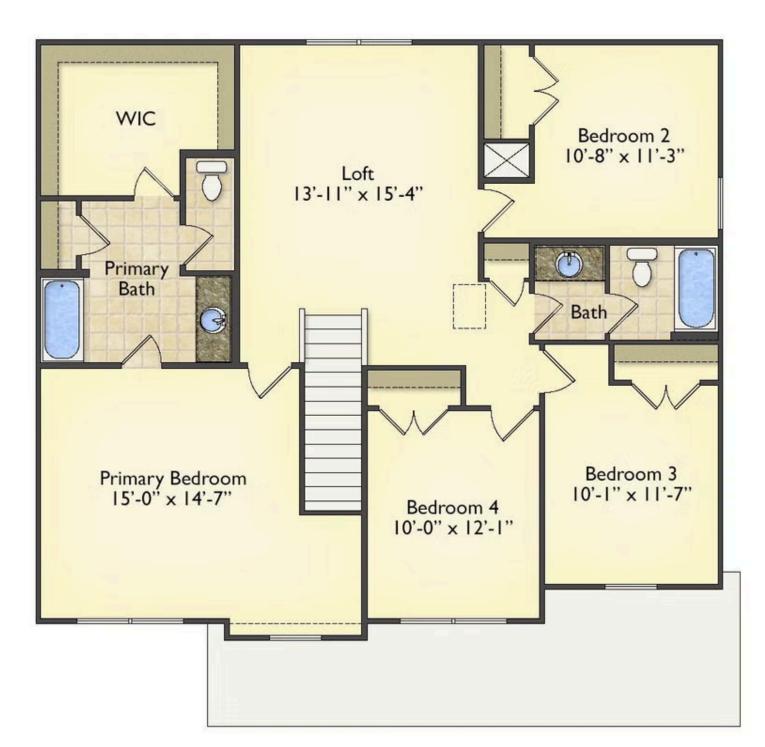

## Priced From **\$259,990**

- 2 Exterior Styles Available
- \_\_\_ 2,357+ Sq. Ft.
- 📇 4 Bedrooms
- 💮 2.5 Bathrooms
- 👝 2 Car Garage

The Montclaire was designed with today's busy lifestyle in mind. Wide open living keeps the conversation flowing with a spacious great room open to the eating area and kitchen with plenty of cooking and counter space. A large utility room off the garage keeps the mess in check with a convenient powder room across the hall. After a long day relax and rejuvenate in your large primary suite with primary bath and enough closet space for all of your shoes and his baseball hat collection. The upstairs loft area is the perfect spot for family game night or just a quiet space to finish a book. The best home is the one you don't ever want to leave.

All square footage is approximate. Renderings are artist's conceptions and may vary slightly from the actual home. Homes may be built in reverse of plans shown, depending on site conditions. Minor architectural changes may be made occasionally at the option of the builder. Please contact your Sales Consultant for details.