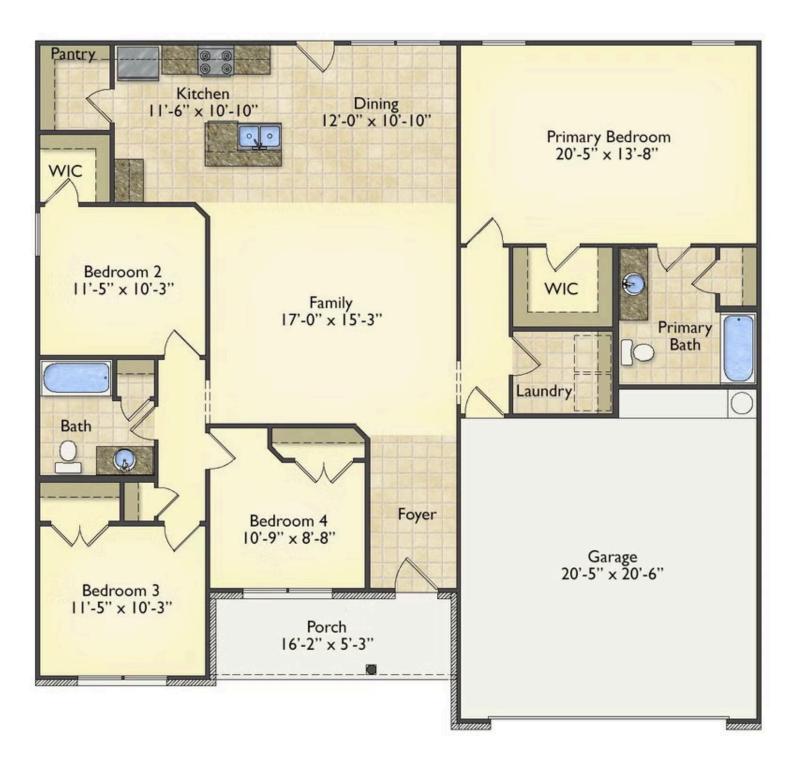

## Priced From **\$213,990**

**3 Exterior Styles Available** 

- ₁,704+ Sq. Ft.
- 📇 4 Bedrooms
- 💮 2 Bathrooms
- 👝 2 Car Garage

The Litchfield is the perfect combination of Southern comfort, elegance, and contemporary living. This gorgeous space was designed for laid-back and relaxing, and provides the perfect space for entertaining family and loved ones. This 4 bedroom, 2 bathroom home was designed with your family in mind. The split bedroom floor plan ensures absolute privacy and includes a spacious primary room with a luxurious primary bath and walk-in closet. The kitchen opens up to the dining room and spacious great room to provide the perfect space for relaxing or gathering with family and loved ones. Choose to add a covered porch to unwind together at the end of the day or watch the sunrise with a cup of joe. The options are endless with this floor plan. Turn the fourth bedroom into a flex room and create your own home office, study, playroom, or whatever you may need at any stage of life. The Litchfield is the perfect plan to customize and create your very own dream home.